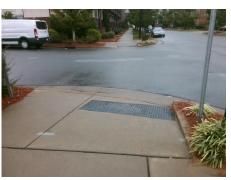

## Field Measurements/Component Compliance

**SKYLINE VIEW WY** Street 1 Name Stop Condition-Street 2 StopSign Street 2 Name N/A Stop Condition-Street 1 N/A Possible Solutions: Remove & Replace Entire Ramp. Surveyor Notes: N/A PROW/ADA: R304.2.2

Total Cost: 1850.00

| Field Measurements/Component Compliance |                       |       |      |                             |      |
|-----------------------------------------|-----------------------|-------|------|-----------------------------|------|
| Compliance Description                  |                       | Data  | Comp | liance Description          | Data |
| N/A                                     | Ramp Length (in)      | 66.0  | No   | Ramp Slope (%)              | 8.4  |
| Yes                                     | Ramp Width (in)       | 76.5  | Yes  | Ramp XSlope (%)             | 0.8  |
| N/A                                     | Flare Type LT         | N/A   | N/A  | Flare Type RT               | N/A  |
| N/A                                     | Flare Slope LT (%)    | N/A   | N/A  | Flare Slope RT (%)          | N/A  |
| N/A                                     | Flare Traversable LT? | N/A   | N/A  | Flare Traversable RT?       | N/A  |
| N/A                                     | Landing Length (in)   | N/A   | N/A  | DWS Provided?               | N/A  |
| N/A                                     | Landing Width (in)    | N/A   | N/A  | DWS Contrast?               | N/A  |
| N/A                                     | Landing Slope (%)     | N/A   | N/A  | DWS Length (in)             | N/A  |
| N/A                                     | Landing X Slope (%)   | N/A   | N/A  | DWS Full Width?             | N/A  |
| N/A                                     | Landing Curb? (Y/N)   | N/A   | N/A  | DWS Offset (in)             | N/A  |
| N/A                                     | Shared Landing?       | N/A   |      |                             |      |
| N/A                                     | Gutter Ponding?       | N/A   | N/A  | Gutter Slope (%)            | N/A  |
| N/A                                     | Gutter Lip Ht (in)    | N/A   | N/A  | Gutter X Slope (%)          | N/A  |
| N/A                                     | Painted X Walk1?      | No    | N/A  | Painted X Walk2?            | N/A  |
|                                         | X Walk 1 Direction    | To SW |      | X Walk 2 Direction          | N/A  |
| N/A                                     | X Walk 1 Width (in)   | N/A   | N/A  | X Walk 2 Width (in)         | N/A  |
|                                         | X Walk 1 Slope (%)    | 1.7   |      | X Walk 2 Slope (%)          | N/A  |
|                                         | X Walk 1 X Slope (%)  | 1.5   |      | X Walk 2 X Slope (%)        | N/A  |
| N/A                                     | Ramp inside XWalk1?   | N/A   | N/A  | Ramp inside XWalk2?         | N/A  |
|                                         | Road Slope (%)        | N/A   | N/A  | Clear Space?                | N/A  |
|                                         | Road X Slope (%)      | N/A   | N/A  | Clear Space to XWalk (in)   | N/A  |
| N/A                                     | Any Obstructions?     | N/A   | N/A  | Storm Grate/Utility Hazard? | N/A  |
|                                         | Obstruction Type      |       |      | Storm Grate/Utility Type    |      |
|                                         |                       | N/A   |      |                             | N/A  |
|                                         |                       |       | Yes  | Surface Condition? (G/P)    | Good |