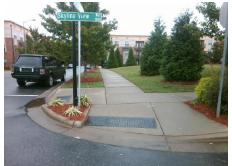

## Field Measurements/Component Compliance

**SKYLINE VIEW WY** Street 1 Name Stop Condition-Street 2 StopSign Street 2 Name N/A Stop Condition-Street 1 N/A Possible Solutions: Remove & Replace Entire Ramp. Surveyor Notes: N/A PROW/ADA: R304.2.2

Total Cost: 1850.00

| Field Measurements/Component Compliance |                       |       |      |                             |      |
|-----------------------------------------|-----------------------|-------|------|-----------------------------|------|
| Compliance Description                  |                       | Data  | Comp | liance Description          | Data |
| N/A                                     | Ramp Length (in)      | 66.0  | No   | Ramp Slope (%)              | 8.4  |
| Yes                                     | Ramp Width (in)       | 76.5  | Yes  | Ramp XSlope (%)             | 0.8  |
| N/A                                     | Flare Type LT         | N/A   | N/A  | Flare Type RT               | N/A  |
| N/A                                     | Flare Slope LT (%)    | N/A   | N/A  | Flare Slope RT (%)          | N/A  |
| N/A                                     | Flare Traversable LT? | N/A   | N/A  | Flare Traversable RT?       | N/A  |
| N/A                                     | Landing Length (in)   | N/A   | N/A  | DWS Provided?               | N/A  |
| N/A                                     | Landing Width (in)    | N/A   | N/A  | DWS Contrast?               | N/A  |
| N/A                                     | Landing Slope (%)     | N/A   | N/A  | DWS Length (in)             | N/A  |
| N/A                                     | Landing X Slope (%)   | N/A   | N/A  | DWS Full Width?             | N/A  |
| N/A                                     | Landing Curb? (Y/N)   | N/A   | N/A  | DWS Offset (in)             | N/A  |
| N/A                                     | Shared Landing?       | N/A   |      |                             |      |
| N/A                                     | Gutter Ponding?       | N/A   | N/A  | Gutter Slope (%)            | N/A  |
| N/A                                     | Gutter Lip Ht (in)    | N/A   | N/A  | Gutter X Slope (%)          | N/A  |
| N/A                                     | Painted X Walk1?      | No    | N/A  | Painted X Walk2?            | N/A  |
|                                         | X Walk 1 Direction    | To SW |      | X Walk 2 Direction          | N/A  |
| N/A                                     | X Walk 1 Width (in)   | N/A   | N/A  | X Walk 2 Width (in)         | N/A  |
|                                         | X Walk 1 Slope (%)    | 1.7   |      | X Walk 2 Slope (%)          | N/A  |
|                                         | X Walk 1 X Slope (%)  | 1.5   |      | X Walk 2 X Slope (%)        | N/A  |
| N/A                                     | Ramp inside XWalk1?   | N/A   | N/A  | Ramp inside XWalk2?         | N/A  |
|                                         | Road Slope (%)        | N/A   | N/A  | Clear Space?                | N/A  |
|                                         | Road X Slope (%)      | N/A   | N/A  | Clear Space to XWalk (in)   | N/A  |
| N/A                                     | Any Obstructions?     | N/A   | N/A  | Storm Grate/Utility Hazard? | N/A  |
|                                         | Obstruction Type      |       |      | Storm Grate/Utility Type    |      |
|                                         |                       | N/A   |      |                             | N/A  |
|                                         |                       |       | Yes  | Surface Condition? (G/P)    | Good |