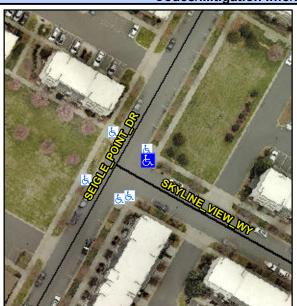

## **Access Compliance Report Public Rights-of-Way** (Curb Ramps)

Intersection ID: 49656 Main Street: SKYLINE\_VIEW\_WY **Cross Street: SEIGLE POINT DR** Location: Ε ADA ID: 54A582673424 Ramp Type: Perp Initial Pass/Fail: Fail **Overall Compliance: No Severity Score:** 12.5