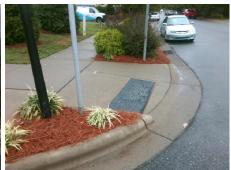

## Field Measurements/Component Compliance

**SKYLINE VIEW WY** Street 1 Name Stop Condition-Street 2 StopSign Street 2 Name N/A Stop Condition-Street 1 N/A Possible Solutions: Remove & Replace Entire Ramp. Surveyor Notes: N/A PROW/ADA: R304.2.2

Total Cost: 1850.00

| Field Measurements/Component Compliance |                       |       |      |                             |      |
|-----------------------------------------|-----------------------|-------|------|-----------------------------|------|
| Compliance Description                  |                       | Data  | Comp | liance Description          | Data |
| N/A                                     | Ramp Length (in)      | 66.0  | No   | Ramp Slope (%)              | 8.4  |
| Yes                                     | Ramp Width (in)       | 76.5  | Yes  | Ramp XSlope (%)             | 0.8  |
| N/A                                     | Flare Type LT         | N/A   | N/A  | Flare Type RT               | N/A  |
| N/A                                     | Flare Slope LT (%)    | N/A   | N/A  | Flare Slope RT (%)          | N/A  |
| N/A                                     | Flare Traversable LT? | N/A   | N/A  | Flare Traversable RT?       | N/A  |
| N/A                                     | Landing Length (in)   | N/A   | N/A  | DWS Provided?               | N/A  |
| N/A                                     | Landing Width (in)    | N/A   | N/A  | DWS Contrast?               | N/A  |
| N/A                                     | Landing Slope (%)     | N/A   | N/A  | DWS Length (in)             | N/A  |
| N/A                                     | Landing X Slope (%)   | N/A   | N/A  | DWS Full Width?             | N/A  |
| N/A                                     | Landing Curb? (Y/N)   | N/A   | N/A  | DWS Offset (in)             | N/A  |
| N/A                                     | Shared Landing?       | N/A   |      |                             |      |
| N/A                                     | Gutter Ponding?       | N/A   | N/A  | Gutter Slope (%)            | N/A  |
| N/A                                     | Gutter Lip Ht (in)    | N/A   | N/A  | Gutter X Slope (%)          | N/A  |
| N/A                                     | Painted X Walk1?      | No    | N/A  | Painted X Walk2?            | N/A  |
|                                         | X Walk 1 Direction    | To SW |      | X Walk 2 Direction          | N/A  |
| N/A                                     | X Walk 1 Width (in)   | N/A   | N/A  | X Walk 2 Width (in)         | N/A  |
|                                         | X Walk 1 Slope (%)    | 1.7   |      | X Walk 2 Slope (%)          | N/A  |
|                                         | X Walk 1 X Slope (%)  | 1.5   |      | X Walk 2 X Slope (%)        | N/A  |
| N/A                                     | Ramp inside XWalk1?   | N/A   | N/A  | Ramp inside XWalk2?         | N/A  |
|                                         | Road Slope (%)        | N/A   | N/A  | Clear Space?                | N/A  |
|                                         | Road X Slope (%)      | N/A   | N/A  | Clear Space to XWalk (in)   | N/A  |
| N/A                                     | Any Obstructions?     | N/A   | N/A  | Storm Grate/Utility Hazard? | N/A  |
|                                         | Obstruction Type      |       |      | Storm Grate/Utility Type    |      |
|                                         |                       | N/A   |      |                             | N/A  |
|                                         |                       |       | Yes  | Surface Condition? (G/P)    | Good |