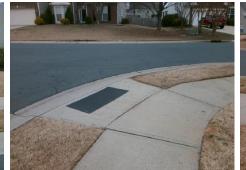

## Access Compliance Report Public Rights-of-Way (Curb Ramps)

|                                            |                                          |              |                                              |      |                             |                             | ee.  |
|--------------------------------------------|------------------------------------------|--------------|----------------------------------------------|------|-----------------------------|-----------------------------|------|
|                                            | Main Street: BEACON_FOREST_DR            |              | cross Street: MANOR_HOUSE_DR                 |      |                             | Location:                   | SE   |
| DA ID: 54A6D46E2E86 Ramp Type: BlendTrans1 |                                          | Initial Pass | itial Pass/Fail: Fail Overall Compliance: No |      |                             | o Severity Score:           | 10   |
| Codes/Mitigation Info/Possible Solution    |                                          |              | Field Measurements/Component Compliance      |      |                             |                             |      |
|                                            | Possible Solutions:                      | Cor          | Compliance Description                       |      | Data Compliance Description |                             | Data |
|                                            | Remove & Replace Curb Ramp W             | vith N/A     | Ramp Length (in)                             | 47.5 | Yes                         | BlendTrans Slope (%)        | 3.7  |
|                                            | Two New Directional Ramps or Equivalent. | No           | Ramp Width (in)                              | 47.0 | No                          | BlendTrans XSlope (%)       | 4.2  |
|                                            |                                          | N/A          | Flare Type LT                                | N/A  | N/A                         | Flare Type RT               | N/A  |
|                                            |                                          | N/A          | Flare Slope LT (%)                           | N/A  | N/A                         | Flare Slope RT (%)          | N/A  |
|                                            |                                          | N/A          | Flare Traversable LT?                        | N/A  | N/A                         | Flare Traversable RT?       | N/A  |
|                                            |                                          | N/A          | Landing Length (in)                          | N/A  | N/A                         | DWS Provided?               | N/A  |
|                                            | Surveyor Notes:                          | N/A          | Landing Width (in)                           | N/A  | N/A                         | DWS Contrast?               | N/A  |
|                                            | N/A                                      | N/A          | Landing Slope (%)                            | N/A  | N/A                         | DWS Length (in)             | N/A  |
|                                            |                                          | N/A          | Landing X Slope (%)                          | N/A  | N/A                         | DWS Full Width?             | N/A  |
|                                            |                                          | N/A          | Landing Curb? (Y/N)                          | N/A  | N/A                         | DWS Offset (in)             | N/A  |
|                                            |                                          | N/A          | Shared Landing?                              | N/A  |                             |                             |      |
|                                            | PROW/ADA:                                | N/A          | Gutter Ponding?                              | N/A  | N/A                         | Gutter Slope (%)            | N/A  |
|                                            | Not Found, R304.5.1, R304.5.3            | N/A          | Gutter Lip Ht (in)                           | N/A  | N/A                         | Gutter X Slope (%)          | N/A  |
|                                            |                                          | N/A          | Painted X Walk1?                             | No   | N/A                         | Painted X Walk2?            | N/A  |
| E/1                                        |                                          |              | X Walk 1 Direction                           | To W |                             | X Walk 2 Direction          | N/A  |
|                                            |                                          |              | X Walk 1 Width (in)                          | N/A  |                             | X Walk 2 Width (in)         | N/A  |
| Street 1 Name MANOR HOUSE DR               | -                                        |              | X Walk 1 Slope (%)                           | 3.1  |                             | X Walk 2 Slope (%)          | N/A  |
| Stop Condition-Street 1 StopSign           |                                          |              | X Walk 1 X Slope (%)                         | 3.7  |                             | X Walk 2 X Slope (%)        | N/A  |
| Street 2 Name N/A                          |                                          | N/A          | Ramp inside XWalk1?                          | N/A  | N/A                         | Ramp inside XWalk2?         | N/A  |
| Stop Condition-Street 2 N/A                |                                          |              | Road Slope (%)                               | 3.7  |                             | Clear Space?                | N/A  |
|                                            |                                          |              | Road X Slope (%)                             | 3.1  | N/A                         | Clear Space to XWalk (in)   | N/A  |
|                                            |                                          | N/A          | ,                                            | N/A  | N/A                         | Storm Grate/Utility Hazard? | N/A  |
|                                            | Total Cost: \$ 320                       | 00.00        | Obstruction Type                             |      |                             | Storm Grate/Utility Type    |      |
|                                            |                                          |              |                                              | N/A  |                             |                             | N/A  |