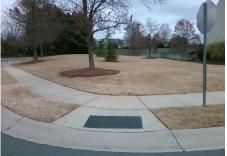

## Access Compliance Report Public Rights-of-Way (Curb Ramps)

|                                            |                                          |              |                                              |      |                             |                             | ee.  |
|--------------------------------------------|------------------------------------------|--------------|----------------------------------------------|------|-----------------------------|-----------------------------|------|
|                                            | Main Street: BEACON_FOREST_DR            |              | cross Street: MANOR_HOUSE_DR                 |      |                             | Location:                   | SE   |
| DA ID: 54A6D46E2E86 Ramp Type: BlendTrans1 |                                          | Initial Pass | itial Pass/Fail: Fail Overall Compliance: No |      |                             | o Severity Score:           | 10   |
| Codes/Mitigation Info/Possible Solution    |                                          |              | Field Measurements/Component Compliance      |      |                             |                             |      |
|                                            | Possible Solutions:                      | Cor          | Compliance Description                       |      | Data Compliance Description |                             | Data |
|                                            | Remove & Replace Curb Ramp W             | vith N/A     | Ramp Length (in)                             | 47.5 | Yes                         | BlendTrans Slope (%)        | 3.7  |
|                                            | Two New Directional Ramps or Equivalent. | No           | Ramp Width (in)                              | 47.0 | No                          | BlendTrans XSlope (%)       | 4.2  |
|                                            |                                          | N/A          | Flare Type LT                                | N/A  | N/A                         | Flare Type RT               | N/A  |
|                                            |                                          | N/A          | Flare Slope LT (%)                           | N/A  | N/A                         | Flare Slope RT (%)          | N/A  |
|                                            |                                          | N/A          | Flare Traversable LT?                        | N/A  | N/A                         | Flare Traversable RT?       | N/A  |
|                                            |                                          | N/A          | Landing Length (in)                          | N/A  | N/A                         | DWS Provided?               | N/A  |
|                                            | Surveyor Notes:                          | N/A          | Landing Width (in)                           | N/A  | N/A                         | DWS Contrast?               | N/A  |
|                                            | N/A                                      | N/A          | Landing Slope (%)                            | N/A  | N/A                         | DWS Length (in)             | N/A  |
|                                            |                                          | N/A          | Landing X Slope (%)                          | N/A  | N/A                         | DWS Full Width?             | N/A  |
|                                            |                                          | N/A          | Landing Curb? (Y/N)                          | N/A  | N/A                         | DWS Offset (in)             | N/A  |
|                                            |                                          | N/A          | Shared Landing?                              | N/A  |                             |                             |      |
|                                            | PROW/ADA:                                | N/A          | Gutter Ponding?                              | N/A  | N/A                         | Gutter Slope (%)            | N/A  |
|                                            | Not Found, R304.5.1, R304.5.3            | N/A          | Gutter Lip Ht (in)                           | N/A  | N/A                         | Gutter X Slope (%)          | N/A  |
|                                            |                                          | N/A          | Painted X Walk1?                             | No   | N/A                         | Painted X Walk2?            | N/A  |
| E/1                                        |                                          |              | X Walk 1 Direction                           | To W |                             | X Walk 2 Direction          | N/A  |
|                                            |                                          |              | X Walk 1 Width (in)                          | N/A  |                             | X Walk 2 Width (in)         | N/A  |
| Street 1 Name MANOR HOUSE DR               | -                                        |              | X Walk 1 Slope (%)                           | 3.1  |                             | X Walk 2 Slope (%)          | N/A  |
| Stop Condition-Street 1 StopSign           |                                          |              | X Walk 1 X Slope (%)                         | 3.7  |                             | X Walk 2 X Slope (%)        | N/A  |
| Street 2 Name N/A                          |                                          | N/A          | Ramp inside XWalk1?                          | N/A  | N/A                         | Ramp inside XWalk2?         | N/A  |
| Stop Condition-Street 2 N/A                |                                          |              | Road Slope (%)                               | 3.7  |                             | Clear Space?                | N/A  |
|                                            |                                          |              | Road X Slope (%)                             | 3.1  | N/A                         | Clear Space to XWalk (in)   | N/A  |
|                                            |                                          | N/A          | ,                                            | N/A  | N/A                         | Storm Grate/Utility Hazard? | N/A  |
|                                            | Total Cost: \$ 320                       | 00.00        | Obstruction Type                             |      |                             | Storm Grate/Utility Type    |      |
|                                            |                                          |              |                                              | N/A  |                             |                             | N/A  |