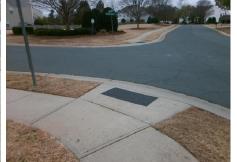

## Access Compliance Report Public Rights-of-Way (Curb Ramps)

|                                            |                                          |              |                                              |      |                             |                             | ee.  |
|--------------------------------------------|------------------------------------------|--------------|----------------------------------------------|------|-----------------------------|-----------------------------|------|
|                                            | Main Street: BEACON_FOREST_DR            |              | cross Street: MANOR_HOUSE_DR                 |      |                             | Location:                   | SE   |
| DA ID: 54A6D46E2E86 Ramp Type: BlendTrans1 |                                          | Initial Pass | itial Pass/Fail: Fail Overall Compliance: No |      |                             | o Severity Score:           | 10   |
| Codes/Mitigation Info/Possible Solution    |                                          |              | Field Measurements/Component Compliance      |      |                             |                             |      |
|                                            | Possible Solutions:                      | Cor          | Compliance Description                       |      | Data Compliance Description |                             | Data |
|                                            | Remove & Replace Curb Ramp W             | vith N/A     | Ramp Length (in)                             | 47.5 | Yes                         | BlendTrans Slope (%)        | 3.7  |
|                                            | Two New Directional Ramps or Equivalent. | No           | Ramp Width (in)                              | 47.0 | No                          | BlendTrans XSlope (%)       | 4.2  |
|                                            |                                          | N/A          | Flare Type LT                                | N/A  | N/A                         | Flare Type RT               | N/A  |
|                                            |                                          | N/A          | Flare Slope LT (%)                           | N/A  | N/A                         | Flare Slope RT (%)          | N/A  |
|                                            |                                          | N/A          | Flare Traversable LT?                        | N/A  | N/A                         | Flare Traversable RT?       | N/A  |
|                                            |                                          | N/A          | Landing Length (in)                          | N/A  | N/A                         | DWS Provided?               | N/A  |
|                                            | Surveyor Notes:                          | N/A          | Landing Width (in)                           | N/A  | N/A                         | DWS Contrast?               | N/A  |
|                                            | N/A                                      | N/A          | Landing Slope (%)                            | N/A  | N/A                         | DWS Length (in)             | N/A  |
|                                            |                                          | N/A          | Landing X Slope (%)                          | N/A  | N/A                         | DWS Full Width?             | N/A  |
|                                            |                                          | N/A          | Landing Curb? (Y/N)                          | N/A  | N/A                         | DWS Offset (in)             | N/A  |
|                                            |                                          | N/A          | Shared Landing?                              | N/A  |                             |                             |      |
|                                            | PROW/ADA:                                | N/A          | Gutter Ponding?                              | N/A  | N/A                         | Gutter Slope (%)            | N/A  |
|                                            | Not Found, R304.5.1, R304.5.3            | N/A          | Gutter Lip Ht (in)                           | N/A  | N/A                         | Gutter X Slope (%)          | N/A  |
|                                            |                                          | N/A          | Painted X Walk1?                             | No   | N/A                         | Painted X Walk2?            | N/A  |
| E/1                                        |                                          |              | X Walk 1 Direction                           | To W |                             | X Walk 2 Direction          | N/A  |
|                                            |                                          |              | X Walk 1 Width (in)                          | N/A  |                             | X Walk 2 Width (in)         | N/A  |
| Street 1 Name MANOR HOUSE DR               | -                                        |              | X Walk 1 Slope (%)                           | 3.1  |                             | X Walk 2 Slope (%)          | N/A  |
| Stop Condition-Street 1 StopSign           |                                          |              | X Walk 1 X Slope (%)                         | 3.7  |                             | X Walk 2 X Slope (%)        | N/A  |
| Street 2 Name N/A                          |                                          | N/A          | Ramp inside XWalk1?                          | N/A  | N/A                         | Ramp inside XWalk2?         | N/A  |
| Stop Condition-Street 2 N/A                |                                          |              | Road Slope (%)                               | 3.7  |                             | Clear Space?                | N/A  |
|                                            |                                          |              | Road X Slope (%)                             | 3.1  | N/A                         | Clear Space to XWalk (in)   | N/A  |
|                                            |                                          | N/A          | ,                                            | N/A  | N/A                         | Storm Grate/Utility Hazard? | N/A  |
|                                            | Total Cost: \$ 320                       | 00.00        | Obstruction Type                             |      |                             | Storm Grate/Utility Type    |      |
|                                            |                                          |              |                                              | N/A  |                             |                             | N/A  |