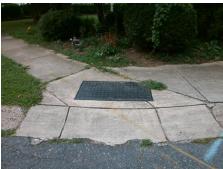

## **Codes/Mitigation Info/Possible Solution**

FRIENDLY PL Street 1 Name Stop Condition-Street 2 StopSign Street 2 Name N/A Stop Condition-Street 1 N/A

Remove & Replace Entire Ramp. Surveyor Notes: N/A PROW/ADA: Not Found, R304.2.2

Total Cost: 1850.00

| Field Measurements/Component Compliance |                        |                       |       |                        |                             |      |
|-----------------------------------------|------------------------|-----------------------|-------|------------------------|-----------------------------|------|
|                                         | Compliance Description |                       | Data  | Compliance Description |                             | Data |
|                                         | N/A                    | Ramp Length (in)      | 30.5  | No                     | Ramp Slope (%)              | 9.5  |
|                                         | Yes                    | Ramp Width (in)       | 48.0  | Yes                    | Ramp XSlope (%)             | 1.8  |
|                                         | N/A                    | Flare Type LT         | N/A   | N/A                    | Flare Type RT               | N/A  |
|                                         | N/A                    | Flare Slope LT (%)    | N/A   | N/A                    | Flare Slope RT (%)          | N/A  |
|                                         | N/A                    | Flare Traversable LT? | N/A   | N/A                    | Flare Traversable RT?       | N/A  |
|                                         | N/A                    | Landing Length (in)   | N/A   | N/A                    | DWS Provided?               | N/A  |
|                                         | N/A                    | Landing Width (in)    | N/A   | N/A                    | DWS Contrast?               | N/A  |
|                                         | N/A                    | Landing Slope (%)     | N/A   | N/A                    | DWS Length (in)             | N/A  |
|                                         | N/A                    | Landing X Slope (%)   | N/A   | N/A                    | DWS Full Width?             | N/A  |
|                                         | N/A                    | Landing Curb? (Y/N)   | N/A   | N/A                    | DWS Offset (in)             | N/A  |
|                                         | N/A                    | Shared Landing?       | N/A   |                        |                             |      |
|                                         | N/A                    | Gutter Ponding?       | N/A   | N/A                    | Gutter Slope (%)            | N/A  |
|                                         | N/A                    | Gutter Lip Ht (in)    | 0.75  | N/A                    | Gutter X Slope (%)          | N/A  |
|                                         | N/A                    | Painted X Walk1?      | No    | N/A                    | Painted X Walk2?            | N/A  |
|                                         |                        | X Walk 1 Direction    | To NW |                        | X Walk 2 Direction          | N/A  |
|                                         | N/A                    | X Walk 1 Width (in)   | N/A   | N/A                    | X Walk 2 Width (in)         | N/A  |
|                                         |                        | X Walk 1 Slope (%)    | 3.1   |                        | X Walk 2 Slope (%)          | N/A  |
|                                         |                        | X Walk 1 X Slope (%)  | 3.1   |                        | X Walk 2 X Slope (%)        | N/A  |
|                                         | N/A                    | Ramp inside XWalk1?   | N/A   | N/A                    | Ramp inside XWalk2?         | N/A  |
|                                         |                        | Road Slope (%)        | N/A   | N/A                    | Clear Space?                | N/A  |
|                                         |                        | Road X Slope (%)      | N/A   | N/A                    | Clear Space to XWalk (in)   | N/A  |
|                                         | N/A                    | Any Obstructions?     | N/A   | N/A                    | Storm Grate/Utility Hazard? | N/A  |
|                                         |                        | Obstruction Type      |       |                        | Storm Grate/Utility Type    |      |
|                                         |                        |                       | N/A   |                        |                             | N/A  |
|                                         |                        |                       |       | Yes                    | Surface Condition? (G/P)    | Good |
|                                         |                        |                       |       |                        |                             |      |