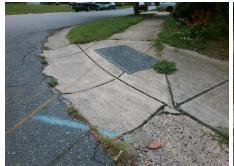

## **Codes/Mitigation Info/Possible Solution**

FRIENDLY PL Street 1 Name Stop Condition-Street 2 StopSign Street 2 Name N/A Stop Condition-Street 1 N/A

Remove & Replace Entire Ramp. Surveyor Notes: N/A PROW/ADA: Not Found, R304.2.2

Total Cost: 1850.00

| Field Measurements/Component Compliance |                        |                       |       |                        |                             |      |
|-----------------------------------------|------------------------|-----------------------|-------|------------------------|-----------------------------|------|
|                                         | Compliance Description |                       | Data  | Compliance Description |                             | Data |
|                                         | N/A                    | Ramp Length (in)      | 30.5  | No                     | Ramp Slope (%)              | 9.5  |
|                                         | Yes                    | Ramp Width (in)       | 48.0  | Yes                    | Ramp XSlope (%)             | 1.8  |
|                                         | N/A                    | Flare Type LT         | N/A   | N/A                    | Flare Type RT               | N/A  |
|                                         | N/A                    | Flare Slope LT (%)    | N/A   | N/A                    | Flare Slope RT (%)          | N/A  |
|                                         | N/A                    | Flare Traversable LT? | N/A   | N/A                    | Flare Traversable RT?       | N/A  |
|                                         | N/A                    | Landing Length (in)   | N/A   | N/A                    | DWS Provided?               | N/A  |
|                                         | N/A                    | Landing Width (in)    | N/A   | N/A                    | DWS Contrast?               | N/A  |
|                                         | N/A                    | Landing Slope (%)     | N/A   | N/A                    | DWS Length (in)             | N/A  |
|                                         | N/A                    | Landing X Slope (%)   | N/A   | N/A                    | DWS Full Width?             | N/A  |
|                                         | N/A                    | Landing Curb? (Y/N)   | N/A   | N/A                    | DWS Offset (in)             | N/A  |
|                                         | N/A                    | Shared Landing?       | N/A   |                        |                             |      |
|                                         | N/A                    | Gutter Ponding?       | N/A   | N/A                    | Gutter Slope (%)            | N/A  |
|                                         | N/A                    | Gutter Lip Ht (in)    | 0.75  | N/A                    | Gutter X Slope (%)          | N/A  |
|                                         | N/A                    | Painted X Walk1?      | No    | N/A                    | Painted X Walk2?            | N/A  |
|                                         |                        | X Walk 1 Direction    | To NW |                        | X Walk 2 Direction          | N/A  |
|                                         | N/A                    | X Walk 1 Width (in)   | N/A   | N/A                    | X Walk 2 Width (in)         | N/A  |
|                                         |                        | X Walk 1 Slope (%)    | 3.1   |                        | X Walk 2 Slope (%)          | N/A  |
|                                         |                        | X Walk 1 X Slope (%)  | 3.1   |                        | X Walk 2 X Slope (%)        | N/A  |
|                                         | N/A                    | Ramp inside XWalk1?   | N/A   | N/A                    | Ramp inside XWalk2?         | N/A  |
|                                         |                        | Road Slope (%)        | N/A   | N/A                    | Clear Space?                | N/A  |
|                                         |                        | Road X Slope (%)      | N/A   | N/A                    | Clear Space to XWalk (in)   | N/A  |
|                                         | N/A                    | Any Obstructions?     | N/A   | N/A                    | Storm Grate/Utility Hazard? | N/A  |
|                                         |                        | Obstruction Type      |       |                        | Storm Grate/Utility Type    |      |
|                                         |                        |                       | N/A   |                        |                             | N/A  |
|                                         |                        |                       |       | Yes                    | Surface Condition? (G/P)    | Good |
|                                         |                        |                       |       |                        |                             |      |