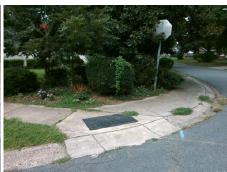

## **Codes/Mitigation Info/Possible Solution**

FRIENDLY PL Street 1 Name Stop Condition-Street 2 StopSign Street 2 Name N/A Stop Condition-Street 1 N/A

Remove & Replace Entire Ramp. Surveyor Notes: N/A PROW/ADA: Not Found, R304.2.2

Total Cost: 1850.00

| Field Measurements/Component Compliance |                        |                       |       |                        |                             |      |
|-----------------------------------------|------------------------|-----------------------|-------|------------------------|-----------------------------|------|
|                                         | Compliance Description |                       | Data  | Compliance Description |                             | Data |
|                                         | N/A                    | Ramp Length (in)      | 30.5  | No                     | Ramp Slope (%)              | 9.5  |
|                                         | Yes                    | Ramp Width (in)       | 48.0  | Yes                    | Ramp XSlope (%)             | 1.8  |
|                                         | N/A                    | Flare Type LT         | N/A   | N/A                    | Flare Type RT               | N/A  |
|                                         | N/A                    | Flare Slope LT (%)    | N/A   | N/A                    | Flare Slope RT (%)          | N/A  |
|                                         | N/A                    | Flare Traversable LT? | N/A   | N/A                    | Flare Traversable RT?       | N/A  |
|                                         | N/A                    | Landing Length (in)   | N/A   | N/A                    | DWS Provided?               | N/A  |
|                                         | N/A                    | Landing Width (in)    | N/A   | N/A                    | DWS Contrast?               | N/A  |
|                                         | N/A                    | Landing Slope (%)     | N/A   | N/A                    | DWS Length (in)             | N/A  |
|                                         | N/A                    | Landing X Slope (%)   | N/A   | N/A                    | DWS Full Width?             | N/A  |
|                                         | N/A                    | Landing Curb? (Y/N)   | N/A   | N/A                    | DWS Offset (in)             | N/A  |
|                                         | N/A                    | Shared Landing?       | N/A   |                        |                             |      |
|                                         | N/A                    | Gutter Ponding?       | N/A   | N/A                    | Gutter Slope (%)            | N/A  |
|                                         | N/A                    | Gutter Lip Ht (in)    | 0.75  | N/A                    | Gutter X Slope (%)          | N/A  |
|                                         | N/A                    | Painted X Walk1?      | No    | N/A                    | Painted X Walk2?            | N/A  |
|                                         |                        | X Walk 1 Direction    | To NW |                        | X Walk 2 Direction          | N/A  |
|                                         | N/A                    | X Walk 1 Width (in)   | N/A   | N/A                    | X Walk 2 Width (in)         | N/A  |
|                                         |                        | X Walk 1 Slope (%)    | 3.1   |                        | X Walk 2 Slope (%)          | N/A  |
|                                         |                        | X Walk 1 X Slope (%)  | 3.1   |                        | X Walk 2 X Slope (%)        | N/A  |
|                                         | N/A                    | Ramp inside XWalk1?   | N/A   | N/A                    | Ramp inside XWalk2?         | N/A  |
|                                         |                        | Road Slope (%)        | N/A   | N/A                    | Clear Space?                | N/A  |
|                                         |                        | Road X Slope (%)      | N/A   | N/A                    | Clear Space to XWalk (in)   | N/A  |
|                                         | N/A                    | Any Obstructions?     | N/A   | N/A                    | Storm Grate/Utility Hazard? | N/A  |
|                                         |                        | Obstruction Type      |       |                        | Storm Grate/Utility Type    |      |
|                                         |                        |                       | N/A   |                        |                             | N/A  |
|                                         |                        |                       |       | Yes                    | Surface Condition? (G/P)    | Good |
|                                         |                        |                       |       |                        |                             |      |