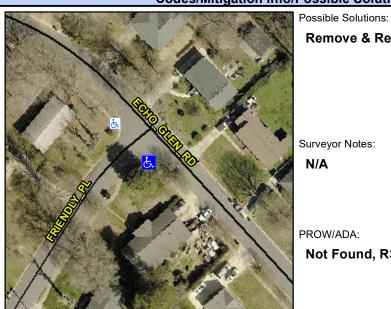

## **Access Compliance Report Public Rights-of-Way** (Curb Ramps)

Intersection ID: 7712 Main Street: ECHO GLEN RD **Cross Street: FRIENDLY\_PL** Location:

**ADA ID: 54A82FA4B8DE** Ramp Type: Perp Initial Pass/Fail: Fail **Overall Compliance: No Severity Score:** 12.5

## **Codes/Mitigation Info/Possible Solution**

FRIENDLY PL Street 1 Name Stop Condition-Street 2 StopSign Street 2 Name N/A Stop Condition-Street 1 N/A

Remove & Replace Entire Ramp. Surveyor Notes: N/A PROW/ADA: Not Found, R304.2.2