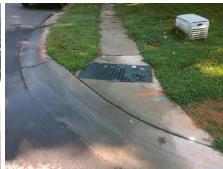

## **Codes/Mitigation Info/F**

N/A N/A

Curb Slope (%)

**CAMBRIDGE COMMONS DR** Street 1 Name Stop Condition-Street 1 None Street 2 Name N/A Stop Condition-Street 2 N/A

| /Possible Solution      |     |         | Field Measurements/Component Compliance |                       |                        |     |                             |
|-------------------------|-----|---------|-----------------------------------------|-----------------------|------------------------|-----|-----------------------------|
| Possible Solutions:     |     |         | Comp                                    | Data                  | Compliance Description |     |                             |
| Remove & Replace Entire | Ram | ıp.     | N/A                                     | Ramp Length (in)      | 35.0                   | N/A | Grade Break?                |
| ·                       |     | •       | No                                      | Ramp Width (in)       | 44.0                   | N/A | Grade Break Slope (%)       |
|                         |     |         | Yes                                     | Ramp Slope (%)        | 5.8                    | N/A | Grade Break XSlope (%)      |
|                         |     |         | No                                      | Ramp XSlope (%)       | 4.2                    |     |                             |
|                         |     |         | N/A                                     | Flare Type LT         | N/A                    | N/A | Flare Type RT               |
|                         |     |         | N/A                                     | Flare Slope LT (%)    | N/A                    | N/A | Flare Slope RT (%)          |
| Surveyor Notes:         |     |         | N/A                                     | Flare Traversable LT? | N/A                    | N/A | Flare Traversable RT?       |
| CURB GAP 1.0"           |     |         | N/A                                     | Landing Length (in)   | 0.0                    | N/A | DWS Provided?               |
|                         |     |         | N/A                                     | Landing Width (in)    | 0.0                    | N/A | DWS Contrast?               |
|                         |     |         | N/A                                     | Landing Slope (%)     | 0.0                    | N/A | DWS Length (in)             |
|                         |     |         | N/A                                     | Landing X Slope (%)   | 0.0                    | N/A | DWS Full Width?             |
| PROW/ADA:               |     |         | N/A                                     | Landing Curb? (Y/N)   | N/A                    | N/A | DWS Offset LT (in)          |
| R304.5.1, R304.5.3      |     |         | N/A                                     | Shared Landing?       | N/A                    | N/A | DWS Offset RT (in)          |
|                         |     |         | N/A                                     | Gutter Ponding?       | 0.0                    | N/A | Gutter Slope (%)            |
|                         |     |         | N/A                                     | Gutter Lip Ht (in)    | 0.0                    | N/A | Gutter X Slope (%)          |
|                         |     |         | N/A                                     | Painted X Walk1?      | No                     |     | Road Slope (%)              |
|                         |     |         |                                         | X Walk 1 Direction    | To W                   |     | Road X Slope (%)            |
|                         |     |         |                                         | X Walk 1 Width (in)   | N/A                    |     | Clear Space?                |
|                         |     |         |                                         | X Walk 1 Slope (%)    | 5.4                    | N/A | Clear Space to XWalk (in)   |
|                         |     |         |                                         | X Walk 1 X Slope (%)  | 0.6                    | N/A | Storm Grate/Utility Hazard? |
|                         |     |         | N/A                                     | Ramp inside XWalk1?   | N/A                    |     | Storm Grate/Utility Type    |
|                         |     |         | N/A                                     | Any Obstructions?     | N/A                    |     |                             |
| Total Cost:             | \$  | 1600.00 |                                         | Obstruction Type      |                        | Yes | Surface Condition? (G/P)    |