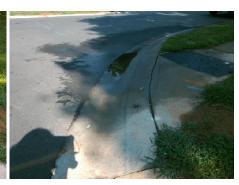

## **Codes/Mitigation Info/F**

N/A N/A

Curb Slope (%)

**CAMBRIDGE COMMONS DR** Street 1 Name Stop Condition-Street 1 None Street 2 Name N/A Stop Condition-Street 2 N/A

| /Possible Solution      |     |         | Field Measurements/Component Compliance |                       |                        |     |                             |
|-------------------------|-----|---------|-----------------------------------------|-----------------------|------------------------|-----|-----------------------------|
| Possible Solutions:     |     |         | Comp                                    | Data                  | Compliance Description |     |                             |
| Remove & Replace Entire | Ram | ıp.     | N/A                                     | Ramp Length (in)      | 35.0                   | N/A | Grade Break?                |
| ·                       |     | •       | No                                      | Ramp Width (in)       | 44.0                   | N/A | Grade Break Slope (%)       |
|                         |     |         | Yes                                     | Ramp Slope (%)        | 5.8                    | N/A | Grade Break XSlope (%)      |
|                         |     |         | No                                      | Ramp XSlope (%)       | 4.2                    |     |                             |
|                         |     |         | N/A                                     | Flare Type LT         | N/A                    | N/A | Flare Type RT               |
|                         |     |         | N/A                                     | Flare Slope LT (%)    | N/A                    | N/A | Flare Slope RT (%)          |
| Surveyor Notes:         |     |         | N/A                                     | Flare Traversable LT? | N/A                    | N/A | Flare Traversable RT?       |
| CURB GAP 1.0"           |     |         | N/A                                     | Landing Length (in)   | 0.0                    | N/A | DWS Provided?               |
|                         |     |         | N/A                                     | Landing Width (in)    | 0.0                    | N/A | DWS Contrast?               |
|                         |     |         | N/A                                     | Landing Slope (%)     | 0.0                    | N/A | DWS Length (in)             |
|                         |     |         | N/A                                     | Landing X Slope (%)   | 0.0                    | N/A | DWS Full Width?             |
| PROW/ADA:               |     |         | N/A                                     | Landing Curb? (Y/N)   | N/A                    | N/A | DWS Offset LT (in)          |
| R304.5.1, R304.5.3      |     |         | N/A                                     | Shared Landing?       | N/A                    | N/A | DWS Offset RT (in)          |
|                         |     |         | N/A                                     | Gutter Ponding?       | 0.0                    | N/A | Gutter Slope (%)            |
|                         |     |         | N/A                                     | Gutter Lip Ht (in)    | 0.0                    | N/A | Gutter X Slope (%)          |
|                         |     |         | N/A                                     | Painted X Walk1?      | No                     |     | Road Slope (%)              |
|                         |     |         |                                         | X Walk 1 Direction    | To W                   |     | Road X Slope (%)            |
|                         |     |         |                                         | X Walk 1 Width (in)   | N/A                    |     | Clear Space?                |
|                         |     |         |                                         | X Walk 1 Slope (%)    | 5.4                    | N/A | Clear Space to XWalk (in)   |
|                         |     |         |                                         | X Walk 1 X Slope (%)  | 0.6                    | N/A | Storm Grate/Utility Hazard? |
|                         |     |         | N/A                                     | Ramp inside XWalk1?   | N/A                    |     | Storm Grate/Utility Type    |
|                         |     |         | N/A                                     | Any Obstructions?     | N/A                    |     |                             |
| Total Cost:             | \$  | 1600.00 |                                         | Obstruction Type      |                        | Yes | Surface Condition? (G/P)    |