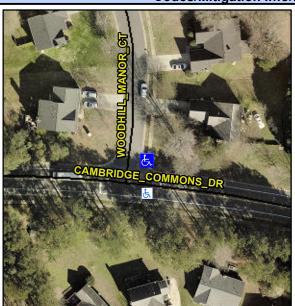

11.6

Intersection ID: 9762 Main Street: CAMBRIDGE\_COMMONS\_DR Cross Street: WOODHILL\_MANOR\_CT Location: Ε

ADA ID: 54B26E234D77 Ramp Type: Directional1 Initial Pass/Fail: Fail **Overall Compliance: No Severity Score:** 10