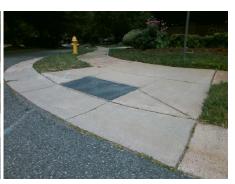

Initial Pass/Fail: Fail

**Codes/Mitigation Info/Possible Solution** 

Ramp Type: PerpDiag

Possible Solutions:

## Field Measurements/Component Compliance

Stop Condition-Street 2 Street 2 Name Stop Condition-Street 1

Remove & Replace Curb Ramp With Two New Directional Ramps or Equivalent.

Surveyor Notes: N/A

PROW/ADA:

Not Found, R304.5.1

**CENTURY OAKS LN** Street 1 Name StopSign **MINERAL SPRINGS RD** None Compliance Description Data Compliance Description Data Yes Ramp Slope (%) N/A Ramp Length (in) 48.0 6.3 Yes Ramp XSlope (%) No Ramp Width (in) 43.0 0.9 N/A N/A Flare Type LT N/A Flare Type RT N/A N/A N/A N/A Flare Slope RT (%) N/A Flare Slope LT (%) N/A Flare Traversable LT? N/A N/A Flare Traversable RT? N/A N/A N/A N/A **DWS Provided?** N/A Landing Length (in) N/A Landing Width (in) N/A N/A **DWS Contrast?** N/A N/A N/A Landing Slope (%) N/A DWS Length (in) N/A N/A Landing X Slope (%) N/A N/A DWS Full Width? N/A N/A Landing Curb? (Y/N) N/A N/A DWS Offset (in) N/A N/A N/A Shared Landing? N/A **Gutter Ponding?** N/A N/A Gutter Slope (%) N/A N/A Gutter Lip Ht (in) N/A N/A Gutter X Slope (%) N/A N/A Painted X Walk1? No N/A Painted X Walk2? No X Walk 1 Direction To NW X Walk 2 Direction To S N/A N/A X Walk 1 Width (in) X Walk 2 Width (in) N/A X Walk 1 Slope (%) X Walk 2 Slope (%) 1.8 1.2 X Walk 1 X Slope (%) 0.3 X Walk 2 X Slope (%) 0.5 N/A N/A N/A Ramp inside XWalk2? N/A Ramp inside XWalk1? Road Slope (%) 0.9 N/A Clear Space? N/A N/A Road X Slope (%) Clear Space to XWalk (in) N/A 0.9 N/A N/A N/A Any Obstructions? Storm Grate/Utility Hazard? N/A **Obstruction Type** Storm Grate/Utility Type N/A N/A