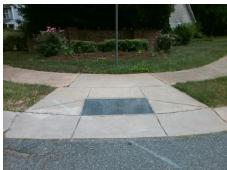

Initial Pass/Fail: Fail

**Codes/Mitigation Info/Possible Solution** 

Ramp Type: PerpDiag

Possible Solutions:

## Field Measurements/Component Compliance

Stop Condition-Street 2 Street 2 Name Stop Condition-Street 1

Remove & Replace Curb Ramp With Two New Directional Ramps or Equivalent.

Surveyor Notes: N/A

PROW/ADA:

Not Found, R304.5.1

**CENTURY OAKS LN** Street 1 Name StopSign **MINERAL SPRINGS RD** None Compliance Description Data Compliance Description Data Yes Ramp Slope (%) N/A Ramp Length (in) 48.0 6.3 Yes Ramp XSlope (%) No Ramp Width (in) 43.0 0.9 N/A N/A Flare Type LT N/A Flare Type RT N/A N/A N/A N/A Flare Slope RT (%) N/A Flare Slope LT (%) N/A Flare Traversable LT? N/A N/A Flare Traversable RT? N/A N/A N/A N/A **DWS Provided?** N/A Landing Length (in) N/A Landing Width (in) N/A N/A **DWS Contrast?** N/A N/A N/A Landing Slope (%) N/A DWS Length (in) N/A N/A Landing X Slope (%) N/A N/A DWS Full Width? N/A N/A Landing Curb? (Y/N) N/A N/A DWS Offset (in) N/A N/A N/A Shared Landing? N/A **Gutter Ponding?** N/A N/A Gutter Slope (%) N/A N/A Gutter Lip Ht (in) N/A N/A Gutter X Slope (%) N/A N/A Painted X Walk1? No N/A Painted X Walk2? No X Walk 1 Direction To NW X Walk 2 Direction To S N/A N/A X Walk 1 Width (in) X Walk 2 Width (in) N/A X Walk 1 Slope (%) X Walk 2 Slope (%) 1.8 1.2 X Walk 1 X Slope (%) 0.3 X Walk 2 X Slope (%) 0.5 N/A N/A N/A Ramp inside XWalk2? N/A Ramp inside XWalk1? Road Slope (%) 0.9 N/A Clear Space? N/A N/A Road X Slope (%) Clear Space to XWalk (in) N/A 0.9 N/A N/A N/A Any Obstructions? Storm Grate/Utility Hazard? N/A **Obstruction Type** Storm Grate/Utility Type N/A N/A