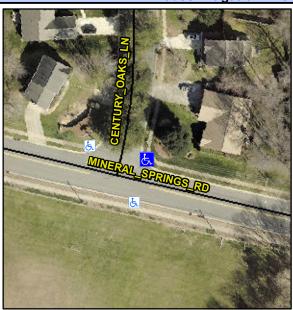

## **Access Compliance Report Public Rights-of-Way** (Curb Ramps)

8.75

Good

Intersection ID: 6579 Main Street: MINERAL SPRINGS RD **Cross Street: CENTURY OAKS LN** Location: Ε **Overall Compliance: No Severity Score:** 

Not Found, R304.5.1

**CENTURY OAKS LN** Street 1 Name StopSign **MINERAL SPRINGS RD** None Compliance Description Data Compliance Description Data Yes Ramp Slope (%) N/A Ramp Length (in) 48.0 6.3 Yes Ramp XSlope (%) No Ramp Width (in) 43.0 0.9 N/A N/A Flare Type LT N/A Flare Type RT N/A N/A N/A N/A Flare Slope RT (%) N/A Flare Slope LT (%) N/A Flare Traversable LT? N/A N/A Flare Traversable RT? N/A N/A N/A N/A **DWS Provided?** N/A Landing Length (in) N/A Landing Width (in) N/A N/A **DWS Contrast?** N/A N/A N/A Landing Slope (%) N/A DWS Length (in) N/A N/A Landing X Slope (%) N/A N/A DWS Full Width? N/A N/A Landing Curb? (Y/N) N/A N/A DWS Offset (in) N/A N/A N/A Shared Landing? N/A **Gutter Ponding?** N/A N/A Gutter Slope (%) N/A N/A Gutter Lip Ht (in) N/A N/A Gutter X Slope (%) N/A N/A Painted X Walk1? No N/A Painted X Walk2? No X Walk 1 Direction To NW X Walk 2 Direction To S N/A N/A X Walk 1 Width (in) X Walk 2 Width (in) N/A X Walk 1 Slope (%) X Walk 2 Slope (%) 1.8 1.2 X Walk 1 X Slope (%) 0.3 X Walk 2 X Slope (%) 0.5 N/A N/A N/A Ramp inside XWalk2? N/A Ramp inside XWalk1? Road Slope (%) 0.9 N/A Clear Space? N/A N/A Road X Slope (%) Clear Space to XWalk (in) N/A 0.9 N/A N/A N/A Any Obstructions? Storm Grate/Utility Hazard? N/A **Obstruction Type** Storm Grate/Utility Type N/A N/A