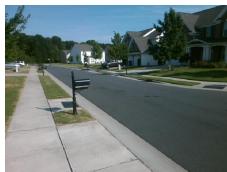

## Access Compliance Report Public Rights-of-Way (Curb Ramps)

Intersection ID: 50635 Main Street: RED\_WATER\_RD Cross Street: BLUE\_BLOSSOM\_RD Location: W

ADA ID: 54B91C79C23A Ramp Type: Perp Initial Pass/Fail: Fail Overall Compliance: No Severity Score: 12.5

## Field Measurements/Component Compliance

Street 1 Name RED WATER RD
Stop Condition-Street 2 None
Street 2 Name N/A
Stop Condition-Street 1 N/A

Total Cost: \$ 1850.00

| Field Measurements/Component Compliance |                       |       |      |                             |      |
|-----------------------------------------|-----------------------|-------|------|-----------------------------|------|
| Compliance Description                  |                       | Data  | Comp | oliance Description         | Data |
| N/A                                     | Ramp Length (in)      | 48.0  | No   | Ramp Slope (%)              | 9.1  |
| Yes                                     | Ramp Width (in)       | 48.0  | Yes  | Ramp XSlope (%)             | 1.3  |
| N/A                                     | Flare Type LT         | N/A   | N/A  | Flare Type RT               | N/A  |
| N/A                                     | Flare Slope LT (%)    | N/A   | N/A  | Flare Slope RT (%)          | N/A  |
| N/A                                     | Flare Traversable LT? | N/A   | N/A  | Flare Traversable RT?       | N/A  |
| N/A                                     | Landing Length (in)   | N/A   | N/A  | DWS Provided?               | N/A  |
| N/A                                     | Landing Width (in)    | N/A   | N/A  | DWS Contrast?               | N/A  |
| N/A                                     | Landing Slope (%)     | N/A   | N/A  | DWS Length (in)             | N/A  |
| N/A                                     | Landing X Slope (%)   | N/A   | N/A  | DWS Full Width?             | N/A  |
| N/A                                     | Landing Curb? (Y/N)   | N/A   | N/A  | DWS Offset (in)             | N/A  |
| N/A                                     | Shared Landing?       | N/A   |      |                             |      |
| N/A                                     | Gutter Ponding?       | N/A   | N/A  | Gutter Slope (%)            | N/A  |
| N/A                                     | Gutter Lip Ht (in)    | N/A   | N/A  | Gutter X Slope (%)          | N/A  |
| N/A                                     | Painted X Walk1?      | No    | N/A  | Painted X Walk2?            | N/A  |
|                                         | X Walk 1 Direction    | To NE |      | X Walk 2 Direction          | N/A  |
| N/A                                     | X Walk 1 Width (in)   | N/A   | N/A  | X Walk 2 Width (in)         | N/A  |
|                                         | X Walk 1 Slope (%)    | 2.9   |      | X Walk 2 Slope (%)          | N/A  |
|                                         | X Walk 1 X Slope (%)  | 1.1   |      | X Walk 2 X Slope (%)        | N/A  |
| N/A                                     | Ramp inside XWalk1?   | N/A   | N/A  | Ramp inside XWalk2?         | N/A  |
|                                         | Road Slope (%)        | N/A   | N/A  | Clear Space?                | N/A  |
|                                         | Road X Slope (%)      | N/A   | N/A  | Clear Space to XWalk (in)   | N/A  |
| N/A                                     | Any Obstructions?     | N/A   | N/A  | Storm Grate/Utility Hazard? | N/A  |
|                                         | Obstruction Type      |       |      | Storm Grate/Utility Type    |      |
|                                         |                       | N/A   |      |                             | N/A  |
|                                         |                       |       | Yes  | Surface Condition? (G/P)    | Good |
|                                         |                       |       |      |                             |      |