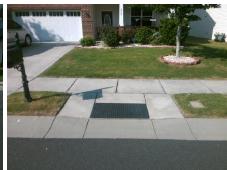

## Access Compliance Report Public Rights-of-Way (Curb Ramps)

Intersection ID: 50635 Main Street: RED\_WATER\_RD Cross Street: BLUE\_BLOSSOM\_RD Location: W

ADA ID: 54B91C79C23A Ramp Type: Perp Initial Pass/Fail: Fail Overall Compliance: No Severity Score: 12.5

## Field Measurements/Component Compliance

Street 1 Name RED WATER RD
Stop Condition-Street 2 None
Street 2 Name N/A
Stop Condition-Street 1 N/A

Total Cost: \$ 1850.00

| Field Measurements/Component Compliance |                       |       |      |                             |      |
|-----------------------------------------|-----------------------|-------|------|-----------------------------|------|
| Compliance Description                  |                       | Data  | Comp | oliance Description         | Data |
| N/A                                     | Ramp Length (in)      | 48.0  | No   | Ramp Slope (%)              | 9.1  |
| Yes                                     | Ramp Width (in)       | 48.0  | Yes  | Ramp XSlope (%)             | 1.3  |
| N/A                                     | Flare Type LT         | N/A   | N/A  | Flare Type RT               | N/A  |
| N/A                                     | Flare Slope LT (%)    | N/A   | N/A  | Flare Slope RT (%)          | N/A  |
| N/A                                     | Flare Traversable LT? | N/A   | N/A  | Flare Traversable RT?       | N/A  |
| N/A                                     | Landing Length (in)   | N/A   | N/A  | DWS Provided?               | N/A  |
| N/A                                     | Landing Width (in)    | N/A   | N/A  | DWS Contrast?               | N/A  |
| N/A                                     | Landing Slope (%)     | N/A   | N/A  | DWS Length (in)             | N/A  |
| N/A                                     | Landing X Slope (%)   | N/A   | N/A  | DWS Full Width?             | N/A  |
| N/A                                     | Landing Curb? (Y/N)   | N/A   | N/A  | DWS Offset (in)             | N/A  |
| N/A                                     | Shared Landing?       | N/A   |      |                             |      |
| N/A                                     | Gutter Ponding?       | N/A   | N/A  | Gutter Slope (%)            | N/A  |
| N/A                                     | Gutter Lip Ht (in)    | N/A   | N/A  | Gutter X Slope (%)          | N/A  |
| N/A                                     | Painted X Walk1?      | No    | N/A  | Painted X Walk2?            | N/A  |
|                                         | X Walk 1 Direction    | To NE |      | X Walk 2 Direction          | N/A  |
| N/A                                     | X Walk 1 Width (in)   | N/A   | N/A  | X Walk 2 Width (in)         | N/A  |
|                                         | X Walk 1 Slope (%)    | 2.9   |      | X Walk 2 Slope (%)          | N/A  |
|                                         | X Walk 1 X Slope (%)  | 1.1   |      | X Walk 2 X Slope (%)        | N/A  |
| N/A                                     | Ramp inside XWalk1?   | N/A   | N/A  | Ramp inside XWalk2?         | N/A  |
|                                         | Road Slope (%)        | N/A   | N/A  | Clear Space?                | N/A  |
|                                         | Road X Slope (%)      | N/A   | N/A  | Clear Space to XWalk (in)   | N/A  |
| N/A                                     | Any Obstructions?     | N/A   | N/A  | Storm Grate/Utility Hazard? | N/A  |
|                                         | Obstruction Type      |       |      | Storm Grate/Utility Type    |      |
|                                         |                       | N/A   |      |                             | N/A  |
|                                         |                       |       | Yes  | Surface Condition? (G/P)    | Good |
|                                         |                       |       |      |                             |      |