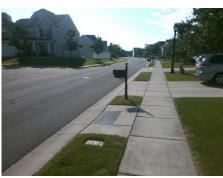

## Access Compliance Report Public Rights-of-Way (Curb Ramps)

Intersection ID: 50635 Main Street: RED\_WATER\_RD Cross Street: BLUE\_BLOSSOM\_RD Location: W

ADA ID: 54B91C79C23A Ramp Type: Perp Initial Pass/Fail: Fail Overall Compliance: No Severity Score: 12.5

## Field Measurements/Component Compliance

Street 1 Name RED WATER RD
Stop Condition-Street 2 None
Street 2 Name N/A
Stop Condition-Street 1 N/A

Total Cost: \$ 1850.00

| Field Measurements/Component Compliance |                       |       |      |                             |      |
|-----------------------------------------|-----------------------|-------|------|-----------------------------|------|
| Compliance Description                  |                       | Data  | Comp | oliance Description         | Data |
| N/A                                     | Ramp Length (in)      | 48.0  | No   | Ramp Slope (%)              | 9.1  |
| Yes                                     | Ramp Width (in)       | 48.0  | Yes  | Ramp XSlope (%)             | 1.3  |
| N/A                                     | Flare Type LT         | N/A   | N/A  | Flare Type RT               | N/A  |
| N/A                                     | Flare Slope LT (%)    | N/A   | N/A  | Flare Slope RT (%)          | N/A  |
| N/A                                     | Flare Traversable LT? | N/A   | N/A  | Flare Traversable RT?       | N/A  |
| N/A                                     | Landing Length (in)   | N/A   | N/A  | DWS Provided?               | N/A  |
| N/A                                     | Landing Width (in)    | N/A   | N/A  | DWS Contrast?               | N/A  |
| N/A                                     | Landing Slope (%)     | N/A   | N/A  | DWS Length (in)             | N/A  |
| N/A                                     | Landing X Slope (%)   | N/A   | N/A  | DWS Full Width?             | N/A  |
| N/A                                     | Landing Curb? (Y/N)   | N/A   | N/A  | DWS Offset (in)             | N/A  |
| N/A                                     | Shared Landing?       | N/A   |      |                             |      |
| N/A                                     | Gutter Ponding?       | N/A   | N/A  | Gutter Slope (%)            | N/A  |
| N/A                                     | Gutter Lip Ht (in)    | N/A   | N/A  | Gutter X Slope (%)          | N/A  |
| N/A                                     | Painted X Walk1?      | No    | N/A  | Painted X Walk2?            | N/A  |
|                                         | X Walk 1 Direction    | To NE |      | X Walk 2 Direction          | N/A  |
| N/A                                     | X Walk 1 Width (in)   | N/A   | N/A  | X Walk 2 Width (in)         | N/A  |
|                                         | X Walk 1 Slope (%)    | 2.9   |      | X Walk 2 Slope (%)          | N/A  |
|                                         | X Walk 1 X Slope (%)  | 1.1   |      | X Walk 2 X Slope (%)        | N/A  |
| N/A                                     | Ramp inside XWalk1?   | N/A   | N/A  | Ramp inside XWalk2?         | N/A  |
|                                         | Road Slope (%)        | N/A   | N/A  | Clear Space?                | N/A  |
|                                         | Road X Slope (%)      | N/A   | N/A  | Clear Space to XWalk (in)   | N/A  |
| N/A                                     | Any Obstructions?     | N/A   | N/A  | Storm Grate/Utility Hazard? | N/A  |
|                                         | Obstruction Type      |       |      | Storm Grate/Utility Type    |      |
|                                         |                       | N/A   |      |                             | N/A  |
|                                         |                       |       | Yes  | Surface Condition? (G/P)    | Good |
|                                         |                       |       |      |                             |      |