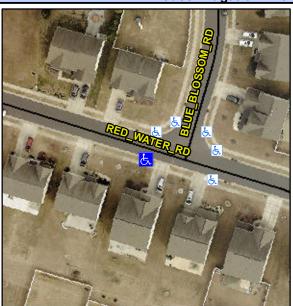

## Access Compliance Report Public Rights-of-Way (Curb Ramps)

Intersection ID: 50635 Main Street: RED\_WATER\_RD Cross Street: BLUE\_BLOSSOM\_RD Location: W

ADA ID: 54B91C79C23A Ramp Type: Perp Initial Pass/Fail: Fail Overall Compliance: No Severity Score: 12.5

## Field Measurements/Component Compliance

Street 1 Name RED WATER RD
Stop Condition-Street 2 None
Street 2 Name N/A
Stop Condition-Street 1 N/A

Total Cost: \$ 1850.00

| Field Measurements/Component Compliance |                       |       |      |                             |      |
|-----------------------------------------|-----------------------|-------|------|-----------------------------|------|
| Compliance Description                  |                       | Data  | Comp | oliance Description         | Data |
| N/A                                     | Ramp Length (in)      | 48.0  | No   | Ramp Slope (%)              | 9.1  |
| Yes                                     | Ramp Width (in)       | 48.0  | Yes  | Ramp XSlope (%)             | 1.3  |
| N/A                                     | Flare Type LT         | N/A   | N/A  | Flare Type RT               | N/A  |
| N/A                                     | Flare Slope LT (%)    | N/A   | N/A  | Flare Slope RT (%)          | N/A  |
| N/A                                     | Flare Traversable LT? | N/A   | N/A  | Flare Traversable RT?       | N/A  |
| N/A                                     | Landing Length (in)   | N/A   | N/A  | DWS Provided?               | N/A  |
| N/A                                     | Landing Width (in)    | N/A   | N/A  | DWS Contrast?               | N/A  |
| N/A                                     | Landing Slope (%)     | N/A   | N/A  | DWS Length (in)             | N/A  |
| N/A                                     | Landing X Slope (%)   | N/A   | N/A  | DWS Full Width?             | N/A  |
| N/A                                     | Landing Curb? (Y/N)   | N/A   | N/A  | DWS Offset (in)             | N/A  |
| N/A                                     | Shared Landing?       | N/A   |      |                             |      |
| N/A                                     | Gutter Ponding?       | N/A   | N/A  | Gutter Slope (%)            | N/A  |
| N/A                                     | Gutter Lip Ht (in)    | N/A   | N/A  | Gutter X Slope (%)          | N/A  |
| N/A                                     | Painted X Walk1?      | No    | N/A  | Painted X Walk2?            | N/A  |
|                                         | X Walk 1 Direction    | To NE |      | X Walk 2 Direction          | N/A  |
| N/A                                     | X Walk 1 Width (in)   | N/A   | N/A  | X Walk 2 Width (in)         | N/A  |
|                                         | X Walk 1 Slope (%)    | 2.9   |      | X Walk 2 Slope (%)          | N/A  |
|                                         | X Walk 1 X Slope (%)  | 1.1   |      | X Walk 2 X Slope (%)        | N/A  |
| N/A                                     | Ramp inside XWalk1?   | N/A   | N/A  | Ramp inside XWalk2?         | N/A  |
|                                         | Road Slope (%)        | N/A   | N/A  | Clear Space?                | N/A  |
|                                         | Road X Slope (%)      | N/A   | N/A  | Clear Space to XWalk (in)   | N/A  |
| N/A                                     | Any Obstructions?     | N/A   | N/A  | Storm Grate/Utility Hazard? | N/A  |
|                                         | Obstruction Type      |       |      | Storm Grate/Utility Type    |      |
|                                         |                       | N/A   |      |                             | N/A  |
|                                         |                       |       | Yes  | Surface Condition? (G/P)    | Good |
|                                         |                       |       |      |                             |      |