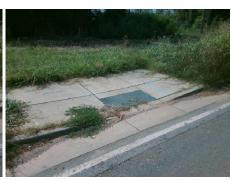

## Access Compliance Report Public Rights-of-Way (Curb Ramps)

Intersection ID: 10013271 Main Street: MALLARD\_CREEK\_RD Cross Street: N/A Location: S

ADA ID: 54BF8F40E98A Ramp Type: Perp Initial Pass/Fail: Fail Overall Compliance: No Severity Score: 8.75

Codes/Mitigation Info/Possible Solution Field Measurements/Component Compl

Street 1 Name MALLARD CREEK RD
Stop Condition-Street 2 None
Street 2 Name N/A
Stop Condition-Street 1 N/A

Possible Solutions:

Remove & Replace Entire Ramp.

Surveyor Notes:

N/A

PROW/ADA:

Not Found, R304.5.1

Total Cost: \$ 1850.00

| Field Measurements/Component Compliance |                        |                       |       |                        |                             |      |
|-----------------------------------------|------------------------|-----------------------|-------|------------------------|-----------------------------|------|
|                                         | Compliance Description |                       | Data  | Compliance Description |                             | Data |
|                                         | N/A                    | Ramp Length (in)      | 36.0  | Yes                    | Ramp Slope (%)              | 5.6  |
|                                         | No                     | Ramp Width (in)       | 47.5  | Yes                    | Ramp XSlope (%)             | 1.3  |
|                                         | N/A                    | Flare Type LT         | N/A   | N/A                    | Flare Type RT               | N/A  |
|                                         | N/A                    | Flare Slope LT (%)    | N/A   | N/A                    | Flare Slope RT (%)          | N/A  |
|                                         | N/A                    | Flare Traversable LT? | N/A   | N/A                    | Flare Traversable RT?       | N/A  |
|                                         | N/A                    | Landing Length (in)   | N/A   | N/A                    | DWS Provided?               | N/A  |
|                                         | N/A                    | Landing Width (in)    | N/A   | N/A                    | DWS Contrast?               | N/A  |
|                                         | N/A                    | Landing Slope (%)     | N/A   | N/A                    | DWS Length (in)             | N/A  |
|                                         | N/A                    | Landing X Slope (%)   | N/A   | N/A                    | DWS Full Width?             | N/A  |
|                                         | N/A                    | Landing Curb? (Y/N)   | N/A   | N/A                    | DWS Offset (in)             | N/A  |
|                                         | N/A                    | Shared Landing?       | N/A   |                        |                             |      |
|                                         | N/A                    | Gutter Ponding?       | N/A   | N/A                    | Gutter Slope (%)            | N/A  |
|                                         | N/A                    | Gutter Lip Ht (in)    | N/A   | N/A                    | Gutter X Slope (%)          | N/A  |
|                                         | N/A                    | Painted X Walk1?      | No    | N/A                    | Painted X Walk2?            | N/A  |
|                                         |                        | X Walk 1 Direction    | To NW |                        | X Walk 2 Direction          | N/A  |
|                                         | N/A                    | X Walk 1 Width (in)   | N/A   | N/A                    | X Walk 2 Width (in)         | N/A  |
|                                         |                        | X Walk 1 Slope (%)    | 1.2   |                        | X Walk 2 Slope (%)          | N/A  |
|                                         |                        | X Walk 1 X Slope (%)  | 0.7   |                        | X Walk 2 X Slope (%)        | N/A  |
|                                         | N/A                    | Ramp inside XWalk1?   | N/A   | N/A                    | Ramp inside XWalk2?         | N/A  |
|                                         |                        | Road Slope (%)        | N/A   | N/A                    | Clear Space?                | N/A  |
|                                         |                        | Road X Slope (%)      | N/A   | N/A                    | Clear Space to XWalk (in)   | N/A  |
|                                         | N/A                    | Any Obstructions?     | N/A   | N/A                    | Storm Grate/Utility Hazard? | N/A  |
|                                         |                        | Obstruction Type      |       |                        | Storm Grate/Utility Type    |      |
|                                         |                        |                       | N/A   |                        |                             | N/A  |
|                                         |                        |                       |       |                        |                             |      |