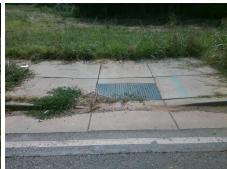

## Access Compliance Report Public Rights-of-Way (Curb Ramps)

Intersection ID: 10013271 Main Street: MALLARD\_CREEK\_RD Cross Street: N/A Location: S

ADA ID: 54BF8F40E98A Ramp Type: Perp Initial Pass/Fail: Fail Overall Compliance: No Severity Score: 8.75

Codes/Mitigation Info/Possible Solution Field Measurements/Component Compl

Street 1 Name MALLARD CREEK RD
Stop Condition-Street 2 None
Street 2 Name N/A
Stop Condition-Street 1 N/A

Possible Solutions:

Remove & Replace Entire Ramp.

Surveyor Notes:

N/A

PROW/ADA:

Not Found, R304.5.1

Total Cost: \$ 1850.00

| Field Measurements/Component Compliance |                        |                       |       |                        |                             |      |
|-----------------------------------------|------------------------|-----------------------|-------|------------------------|-----------------------------|------|
|                                         | Compliance Description |                       | Data  | Compliance Description |                             | Data |
|                                         | N/A                    | Ramp Length (in)      | 36.0  | Yes                    | Ramp Slope (%)              | 5.6  |
|                                         | No                     | Ramp Width (in)       | 47.5  | Yes                    | Ramp XSlope (%)             | 1.3  |
|                                         | N/A                    | Flare Type LT         | N/A   | N/A                    | Flare Type RT               | N/A  |
|                                         | N/A                    | Flare Slope LT (%)    | N/A   | N/A                    | Flare Slope RT (%)          | N/A  |
|                                         | N/A                    | Flare Traversable LT? | N/A   | N/A                    | Flare Traversable RT?       | N/A  |
|                                         | N/A                    | Landing Length (in)   | N/A   | N/A                    | DWS Provided?               | N/A  |
|                                         | N/A                    | Landing Width (in)    | N/A   | N/A                    | DWS Contrast?               | N/A  |
|                                         | N/A                    | Landing Slope (%)     | N/A   | N/A                    | DWS Length (in)             | N/A  |
|                                         | N/A                    | Landing X Slope (%)   | N/A   | N/A                    | DWS Full Width?             | N/A  |
|                                         | N/A                    | Landing Curb? (Y/N)   | N/A   | N/A                    | DWS Offset (in)             | N/A  |
|                                         | N/A                    | Shared Landing?       | N/A   |                        |                             |      |
|                                         | N/A                    | Gutter Ponding?       | N/A   | N/A                    | Gutter Slope (%)            | N/A  |
|                                         | N/A                    | Gutter Lip Ht (in)    | N/A   | N/A                    | Gutter X Slope (%)          | N/A  |
|                                         | N/A                    | Painted X Walk1?      | No    | N/A                    | Painted X Walk2?            | N/A  |
|                                         |                        | X Walk 1 Direction    | To NW |                        | X Walk 2 Direction          | N/A  |
|                                         | N/A                    | X Walk 1 Width (in)   | N/A   | N/A                    | X Walk 2 Width (in)         | N/A  |
|                                         |                        | X Walk 1 Slope (%)    | 1.2   |                        | X Walk 2 Slope (%)          | N/A  |
|                                         |                        | X Walk 1 X Slope (%)  | 0.7   |                        | X Walk 2 X Slope (%)        | N/A  |
|                                         | N/A                    | Ramp inside XWalk1?   | N/A   | N/A                    | Ramp inside XWalk2?         | N/A  |
|                                         |                        | Road Slope (%)        | N/A   | N/A                    | Clear Space?                | N/A  |
|                                         |                        | Road X Slope (%)      | N/A   | N/A                    | Clear Space to XWalk (in)   | N/A  |
|                                         | N/A                    | Any Obstructions?     | N/A   | N/A                    | Storm Grate/Utility Hazard? | N/A  |
|                                         |                        | Obstruction Type      |       |                        | Storm Grate/Utility Type    |      |
|                                         |                        |                       | N/A   |                        |                             | N/A  |
|                                         |                        |                       |       |                        |                             |      |