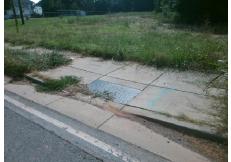

## Access Compliance Report Public Rights-of-Way (Curb Ramps)

Intersection ID: 10013271 Main Street: MALLARD\_CREEK\_RD Cross Street: N/A Location: S

ADA ID: 54BF8F40E98A Ramp Type: Perp Initial Pass/Fail: Fail Overall Compliance: No Severity Score: 8.75

Codes/Mitigation Info/Possible Solution Field Measurements/Component Compl

Street 1 Name MALLARD CREEK RD
Stop Condition-Street 2 None
Street 2 Name N/A
Stop Condition-Street 1 N/A

Possible Solutions:

Remove & Replace Entire Ramp.

Surveyor Notes:

N/A

PROW/ADA:

Not Found, R304.5.1

Total Cost: \$ 1850.00

| Field Measurements/Component Compliance |                        |                       |       |                        |                             |      |
|-----------------------------------------|------------------------|-----------------------|-------|------------------------|-----------------------------|------|
|                                         | Compliance Description |                       | Data  | Compliance Description |                             | Data |
|                                         | N/A                    | Ramp Length (in)      | 36.0  | Yes                    | Ramp Slope (%)              | 5.6  |
|                                         | No                     | Ramp Width (in)       | 47.5  | Yes                    | Ramp XSlope (%)             | 1.3  |
|                                         | N/A                    | Flare Type LT         | N/A   | N/A                    | Flare Type RT               | N/A  |
|                                         | N/A                    | Flare Slope LT (%)    | N/A   | N/A                    | Flare Slope RT (%)          | N/A  |
|                                         | N/A                    | Flare Traversable LT? | N/A   | N/A                    | Flare Traversable RT?       | N/A  |
|                                         | N/A                    | Landing Length (in)   | N/A   | N/A                    | DWS Provided?               | N/A  |
|                                         | N/A                    | Landing Width (in)    | N/A   | N/A                    | DWS Contrast?               | N/A  |
|                                         | N/A                    | Landing Slope (%)     | N/A   | N/A                    | DWS Length (in)             | N/A  |
|                                         | N/A                    | Landing X Slope (%)   | N/A   | N/A                    | DWS Full Width?             | N/A  |
|                                         | N/A                    | Landing Curb? (Y/N)   | N/A   | N/A                    | DWS Offset (in)             | N/A  |
|                                         | N/A                    | Shared Landing?       | N/A   |                        |                             |      |
|                                         | N/A                    | Gutter Ponding?       | N/A   | N/A                    | Gutter Slope (%)            | N/A  |
|                                         | N/A                    | Gutter Lip Ht (in)    | N/A   | N/A                    | Gutter X Slope (%)          | N/A  |
|                                         | N/A                    | Painted X Walk1?      | No    | N/A                    | Painted X Walk2?            | N/A  |
|                                         |                        | X Walk 1 Direction    | To NW |                        | X Walk 2 Direction          | N/A  |
|                                         | N/A                    | X Walk 1 Width (in)   | N/A   | N/A                    | X Walk 2 Width (in)         | N/A  |
|                                         |                        | X Walk 1 Slope (%)    | 1.2   |                        | X Walk 2 Slope (%)          | N/A  |
|                                         |                        | X Walk 1 X Slope (%)  | 0.7   |                        | X Walk 2 X Slope (%)        | N/A  |
|                                         | N/A                    | Ramp inside XWalk1?   | N/A   | N/A                    | Ramp inside XWalk2?         | N/A  |
|                                         |                        | Road Slope (%)        | N/A   | N/A                    | Clear Space?                | N/A  |
|                                         |                        | Road X Slope (%)      | N/A   | N/A                    | Clear Space to XWalk (in)   | N/A  |
|                                         | N/A                    | Any Obstructions?     | N/A   | N/A                    | Storm Grate/Utility Hazard? | N/A  |
|                                         |                        | Obstruction Type      |       |                        | Storm Grate/Utility Type    |      |
|                                         |                        |                       | N/A   |                        |                             | N/A  |
|                                         |                        |                       |       |                        |                             |      |