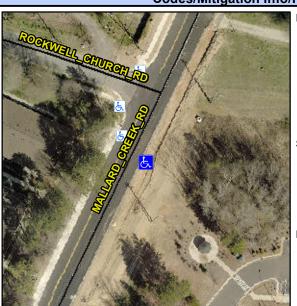

## Access Compliance Report Public Rights-of-Way (Curb Ramps)

Intersection ID: 10013271 Main Street: MALLARD\_CREEK\_RD Cross Street: N/A Location: S

ADA ID: 54BF8F40E98A Ramp Type: Perp Initial Pass/Fail: Fail Overall Compliance: No Severity Score: 8.75

Codes/Mitigation Info/Possible Solution Field Measurements/Component Compl

Street 1 Name MALLARD CREEK RD
Stop Condition-Street 2 None
Street 2 Name N/A
Stop Condition-Street 1 N/A

Possible Solutions:

Remove & Replace Entire Ramp.