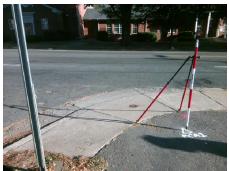

| Field Measurements/Component Compliance |                       |      |      |                             |      |  |  |  |
|-----------------------------------------|-----------------------|------|------|-----------------------------|------|--|--|--|
| Comp                                    | liance Description    | Data | Comp | liance Description          | Data |  |  |  |
| N/A                                     | Ramp Length (in)      | 53.5 | Yes  | Ramp Slope (%)              | 7.0  |  |  |  |
| No                                      | Ramp Width (in)       | 40.4 | No   | Ramp XSlope (%)             | 3.2  |  |  |  |
| N/A                                     | Flare Type LT         | N/A  | N/A  | Flare Type RT               | N/A  |  |  |  |
| N/A                                     | Flare Slope LT (%)    | N/A  | N/A  | Flare Slope RT (%)          | N/A  |  |  |  |
| N/A                                     | Flare Traversable LT? | N/A  | N/A  | Flare Traversable RT?       | N/A  |  |  |  |
| N/A                                     | Landing Length (in)   | N/A  | N/A  | DWS Provided?               | N/A  |  |  |  |
| N/A                                     | Landing Width (in)    | N/A  | N/A  | DWS Contrast?               | N/A  |  |  |  |
| N/A                                     | Landing Slope (%)     | N/A  | N/A  | DWS Length (in)             | N/A  |  |  |  |
| N/A                                     | Landing X Slope (%)   | N/A  | N/A  | DWS Full Width?             | N/A  |  |  |  |
| N/A                                     | Landing Curb? (Y/N)   | N/A  | N/A  | DWS Offset (in)             | N/A  |  |  |  |
| N/A                                     | Shared Landing?       | N/A  |      |                             |      |  |  |  |
| N/A                                     | Gutter Ponding?       | N/A  | N/A  | Gutter Slope (%)            | N/A  |  |  |  |
| N/A                                     | Gutter Lip Ht (in)    | N/A  | N/A  | Gutter X Slope (%)          | N/A  |  |  |  |
| N/A                                     | Painted X Walk1?      | No   | N/A  | Painted X Walk2?            | No   |  |  |  |
|                                         | X Walk 1 Direction    | To N |      | X Walk 2 Direction          | To W |  |  |  |
| N/A                                     | X Walk 1 Width (in)   | N/A  | N/A  | X Walk 2 Width (in)         | N/A  |  |  |  |
|                                         | X Walk 1 Slope (%)    | 3.4  |      | X Walk 2 Slope (%)          | 3.2  |  |  |  |
|                                         | X Walk 1 X Slope (%)  | 3.7  |      | X Walk 2 X Slope (%)        | 1.9  |  |  |  |
| N/A                                     | Ramp inside XWalk1?   | N/A  | N/A  | Ramp inside XWalk2?         | N/A  |  |  |  |
|                                         | Road Slope (%)        | 2.1  | N/A  | Clear Space?                | N/A  |  |  |  |
|                                         | Road X Slope (%)      | 3.3  | N/A  | Clear Space to XWalk (in)   | N/A  |  |  |  |
| N/A                                     | Any Obstructions?     | N/A  | N/A  | Storm Grate/Utility Hazard? | N/A  |  |  |  |
|                                         | Obstruction Type      |      |      | Storm Grate/Utility Type    |      |  |  |  |
|                                         |                       | N/A  |      |                             | N/A  |  |  |  |
|                                         |                       |      | Yes  | Surface Condition? (G/P)    | Good |  |  |  |
|                                         |                       |      |      |                             |      |  |  |  |