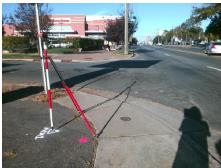

| Field Measurements/Component Compliance |                       |      |      |                             |      |  |  |  |
|-----------------------------------------|-----------------------|------|------|-----------------------------|------|--|--|--|
| Comp                                    | liance Description    | Data | Comp | liance Description          | Data |  |  |  |
| N/A                                     | Ramp Length (in)      | 53.5 | Yes  | Ramp Slope (%)              | 7.0  |  |  |  |
| No                                      | Ramp Width (in)       | 40.4 | No   | Ramp XSlope (%)             | 3.2  |  |  |  |
| N/A                                     | Flare Type LT         | N/A  | N/A  | Flare Type RT               | N/A  |  |  |  |
| N/A                                     | Flare Slope LT (%)    | N/A  | N/A  | Flare Slope RT (%)          | N/A  |  |  |  |
| N/A                                     | Flare Traversable LT? | N/A  | N/A  | Flare Traversable RT?       | N/A  |  |  |  |
| N/A                                     | Landing Length (in)   | N/A  | N/A  | DWS Provided?               | N/A  |  |  |  |
| N/A                                     | Landing Width (in)    | N/A  | N/A  | DWS Contrast?               | N/A  |  |  |  |
| N/A                                     | Landing Slope (%)     | N/A  | N/A  | DWS Length (in)             | N/A  |  |  |  |
| N/A                                     | Landing X Slope (%)   | N/A  | N/A  | DWS Full Width?             | N/A  |  |  |  |
| N/A                                     | Landing Curb? (Y/N)   | N/A  | N/A  | DWS Offset (in)             | N/A  |  |  |  |
| N/A                                     | Shared Landing?       | N/A  |      |                             |      |  |  |  |
| N/A                                     | Gutter Ponding?       | N/A  | N/A  | Gutter Slope (%)            | N/A  |  |  |  |
| N/A                                     | Gutter Lip Ht (in)    | N/A  | N/A  | Gutter X Slope (%)          | N/A  |  |  |  |
| N/A                                     | Painted X Walk1?      | No   | N/A  | Painted X Walk2?            | No   |  |  |  |
|                                         | X Walk 1 Direction    | To N |      | X Walk 2 Direction          | To W |  |  |  |
| N/A                                     | X Walk 1 Width (in)   | N/A  | N/A  | X Walk 2 Width (in)         | N/A  |  |  |  |
|                                         | X Walk 1 Slope (%)    | 3.4  |      | X Walk 2 Slope (%)          | 3.2  |  |  |  |
|                                         | X Walk 1 X Slope (%)  | 3.7  |      | X Walk 2 X Slope (%)        | 1.9  |  |  |  |
| N/A                                     | Ramp inside XWalk1?   | N/A  | N/A  | Ramp inside XWalk2?         | N/A  |  |  |  |
|                                         | Road Slope (%)        | 2.1  | N/A  | Clear Space?                | N/A  |  |  |  |
|                                         | Road X Slope (%)      | 3.3  | N/A  | Clear Space to XWalk (in)   | N/A  |  |  |  |
| N/A                                     | Any Obstructions?     | N/A  | N/A  | Storm Grate/Utility Hazard? | N/A  |  |  |  |
|                                         | Obstruction Type      |      |      | Storm Grate/Utility Type    |      |  |  |  |
|                                         |                       | N/A  |      |                             | N/A  |  |  |  |
|                                         |                       |      | Yes  | Surface Condition? (G/P)    | Good |  |  |  |
|                                         |                       |      |      |                             |      |  |  |  |