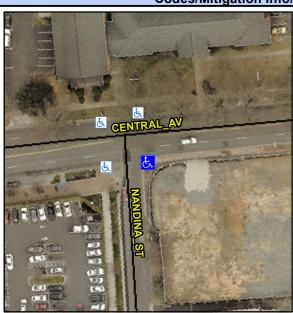

## **Access Compliance Report Public Rights-of-Way** (Curb Ramps)

Intersection ID: 13159 Main Street: CENTRAL\_AV Cross Street: NANDINA\_ST Location: SE **Overall Compliance: No Severity Score:** ADA ID: 54C830C2D041 Ramp Type: PerpDiag Initial Pass/Fail: Fail 10

**Codes/Mitigation Info/Possible Solution** 

| Street 1 Name           | CENTRAL AV |
|-------------------------|------------|
| Stop Condition-Street 2 | None       |
| Street 2 Name           | NANDINA ST |
| Stop Condition-Street 1 | StopSign   |