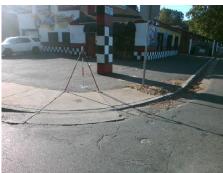

| Field Measurements/Component Compliance |                       |      |      |                             |      |  |  |  |
|-----------------------------------------|-----------------------|------|------|-----------------------------|------|--|--|--|
| Comp                                    | liance Description    | Data | Comp | liance Description          | Data |  |  |  |
| N/A                                     | Ramp Length (in)      | 53.5 | Yes  | Ramp Slope (%)              | 7.0  |  |  |  |
| No                                      | Ramp Width (in)       | 40.4 | No   | Ramp XSlope (%)             | 3.2  |  |  |  |
| N/A                                     | Flare Type LT         | N/A  | N/A  | Flare Type RT               | N/A  |  |  |  |
| N/A                                     | Flare Slope LT (%)    | N/A  | N/A  | Flare Slope RT (%)          | N/A  |  |  |  |
| N/A                                     | Flare Traversable LT? | N/A  | N/A  | Flare Traversable RT?       | N/A  |  |  |  |
| N/A                                     | Landing Length (in)   | N/A  | N/A  | DWS Provided?               | N/A  |  |  |  |
| N/A                                     | Landing Width (in)    | N/A  | N/A  | DWS Contrast?               | N/A  |  |  |  |
| N/A                                     | Landing Slope (%)     | N/A  | N/A  | DWS Length (in)             | N/A  |  |  |  |
| N/A                                     | Landing X Slope (%)   | N/A  | N/A  | DWS Full Width?             | N/A  |  |  |  |
| N/A                                     | Landing Curb? (Y/N)   | N/A  | N/A  | DWS Offset (in)             | N/A  |  |  |  |
| N/A                                     | Shared Landing?       | N/A  |      |                             |      |  |  |  |
| N/A                                     | Gutter Ponding?       | N/A  | N/A  | Gutter Slope (%)            | N/A  |  |  |  |
| N/A                                     | Gutter Lip Ht (in)    | N/A  | N/A  | Gutter X Slope (%)          | N/A  |  |  |  |
| N/A                                     | Painted X Walk1?      | No   | N/A  | Painted X Walk2?            | No   |  |  |  |
|                                         | X Walk 1 Direction    | To N |      | X Walk 2 Direction          | To W |  |  |  |
| N/A                                     | X Walk 1 Width (in)   | N/A  | N/A  | X Walk 2 Width (in)         | N/A  |  |  |  |
|                                         | X Walk 1 Slope (%)    | 3.4  |      | X Walk 2 Slope (%)          | 3.2  |  |  |  |
|                                         | X Walk 1 X Slope (%)  | 3.7  |      | X Walk 2 X Slope (%)        | 1.9  |  |  |  |
| N/A                                     | Ramp inside XWalk1?   | N/A  | N/A  | Ramp inside XWalk2?         | N/A  |  |  |  |
|                                         | Road Slope (%)        | 2.1  | N/A  | Clear Space?                | N/A  |  |  |  |
|                                         | Road X Slope (%)      | 3.3  | N/A  | Clear Space to XWalk (in)   | N/A  |  |  |  |
| N/A                                     | Any Obstructions?     | N/A  | N/A  | Storm Grate/Utility Hazard? | N/A  |  |  |  |
|                                         | Obstruction Type      |      |      | Storm Grate/Utility Type    |      |  |  |  |
|                                         |                       | N/A  |      |                             | N/A  |  |  |  |
|                                         |                       |      | Yes  | Surface Condition? (G/P)    | Good |  |  |  |
|                                         |                       |      |      |                             |      |  |  |  |