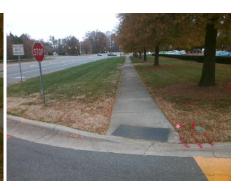

## Field Measurements/Component Compliance

Street 1 Name ENTRANCE
Stop Condition-Street 1 StopSign
Street 2 Name N/A
Stop Condition-Street 2 N/A

| Possible Solution         |         | rield Measurements/Component Compnance |                       |      |      |                             |      |
|---------------------------|---------|----------------------------------------|-----------------------|------|------|-----------------------------|------|
| Possible Solutions:       |         | Compliance Description                 |                       | Data | Comp | liance Description          | Data |
| Remove & Replace Entire F | Ramp.   | N/A                                    | Ramp Length (in)      | 61.0 | N/A  | Grade Break?                | N/A  |
| •                         | •       | Yes                                    | Ramp Width (in)       | 58.0 | N/A  | Grade Break Slope (%)       | 0.0  |
|                           |         | Yes                                    | Ramp Slope (%)        | 1.2  | N/A  | Grade Break XSlope (%)      | 0.0  |
|                           |         | No                                     | Ramp XSlope (%)       | 3.3  |      |                             |      |
|                           |         | N/A                                    | Flare Type LT         | N/A  | N/A  | Flare Type RT               | N/A  |
|                           |         | N/A                                    | Flare Slope LT (%)    | N/A  | N/A  | Flare Slope RT (%)          | 0.0  |
| Surveyor Notes:           |         | N/A                                    | Flare Traversable LT? | N/A  | N/A  | Flare Traversable RT?       | N/A  |
| N/A                       |         | N/A                                    | Landing Length (in)   | 0.0  | N/A  | DWS Provided?               | N/A  |
|                           |         | N/A                                    | Landing Width (in)    | 0.0  | N/A  | DWS Contrast?               | N/A  |
|                           |         | N/A                                    | Landing Slope (%)     | 0.0  | N/A  | DWS Length (in)             | N/A  |
|                           |         | N/A                                    | Landing X Slope (%)   | 0.0  | N/A  | DWS Full Width?             | N/A  |
| PROW/ADA:                 |         | N/A                                    | Landing Curb? (Y/N)   | N/A  | N/A  | DWS Offset LT (in)          | N/A  |
| R304.5.3                  |         | N/A                                    | Shared Landing?       | N/A  | N/A  | DWS Offset RT (in)          | N/A  |
|                           |         | N/A                                    | Gutter Ponding?       | 0.0  | N/A  | Gutter Slope (%)            | N/A  |
|                           |         | N/A                                    | Gutter Lip Ht (in)    | 0.0  | N/A  | Gutter X Slope (%)          | N/A  |
|                           |         | N/A                                    | Painted X Walk1?      | No   |      | Road Slope (%)              | 1.6  |
|                           |         |                                        | X Walk 1 Direction    | To S |      | Road X Slope (%)            | 4.2  |
|                           |         |                                        | X Walk 1 Width (in)   | N/A  |      | Clear Space?                | N/A  |
|                           |         |                                        | X Walk 1 Slope (%)    | 1.6  | N/A  | Clear Space to XWalk (in)   | N/A  |
|                           |         |                                        | X Walk 1 X Slope (%)  | 4.2  | N/A  | Storm Grate/Utility Hazard? | N/A  |
|                           |         | N/A                                    | Ramp inside XWalk1?   | N/A  |      | Storm Grate/Utility Type    |      |
|                           |         | N/A                                    | Any Obstructions?     | N/A  |      |                             | N/A  |
| Total Cost:               | 1600.00 |                                        | Obstruction Type      |      | Yes  | Surface Condition? (G/P)    | Good |
|                           |         |                                        |                       | N/A  | N/A  | Curb Slope (%)              | 3.7  |
|                           |         |                                        |                       |      |      |                             |      |