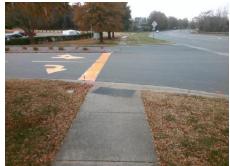

## Field Measurements/Component Compliance

Street 1 Name ENTRANCE
Stop Condition-Street 1 StopSign
Street 2 Name N/A
Stop Condition-Street 2 N/A

| Possible Solution         |         | rield Measurements/Component Compnance |                       |      |      |                             |      |
|---------------------------|---------|----------------------------------------|-----------------------|------|------|-----------------------------|------|
| Possible Solutions:       |         | Compliance Description                 |                       | Data | Comp | liance Description          | Data |
| Remove & Replace Entire F | Ramp.   | N/A                                    | Ramp Length (in)      | 61.0 | N/A  | Grade Break?                | N/A  |
| •                         | •       | Yes                                    | Ramp Width (in)       | 58.0 | N/A  | Grade Break Slope (%)       | 0.0  |
|                           |         | Yes                                    | Ramp Slope (%)        | 1.2  | N/A  | Grade Break XSlope (%)      | 0.0  |
|                           |         | No                                     | Ramp XSlope (%)       | 3.3  |      |                             |      |
|                           |         | N/A                                    | Flare Type LT         | N/A  | N/A  | Flare Type RT               | N/A  |
|                           |         | N/A                                    | Flare Slope LT (%)    | N/A  | N/A  | Flare Slope RT (%)          | 0.0  |
| Surveyor Notes:           |         | N/A                                    | Flare Traversable LT? | N/A  | N/A  | Flare Traversable RT?       | N/A  |
| N/A                       |         | N/A                                    | Landing Length (in)   | 0.0  | N/A  | DWS Provided?               | N/A  |
|                           |         | N/A                                    | Landing Width (in)    | 0.0  | N/A  | DWS Contrast?               | N/A  |
|                           |         | N/A                                    | Landing Slope (%)     | 0.0  | N/A  | DWS Length (in)             | N/A  |
|                           |         | N/A                                    | Landing X Slope (%)   | 0.0  | N/A  | DWS Full Width?             | N/A  |
| PROW/ADA:                 |         | N/A                                    | Landing Curb? (Y/N)   | N/A  | N/A  | DWS Offset LT (in)          | N/A  |
| R304.5.3                  |         | N/A                                    | Shared Landing?       | N/A  | N/A  | DWS Offset RT (in)          | N/A  |
|                           |         | N/A                                    | Gutter Ponding?       | 0.0  | N/A  | Gutter Slope (%)            | N/A  |
|                           |         | N/A                                    | Gutter Lip Ht (in)    | 0.0  | N/A  | Gutter X Slope (%)          | N/A  |
|                           |         | N/A                                    | Painted X Walk1?      | No   |      | Road Slope (%)              | 1.6  |
|                           |         |                                        | X Walk 1 Direction    | To S |      | Road X Slope (%)            | 4.2  |
|                           |         |                                        | X Walk 1 Width (in)   | N/A  |      | Clear Space?                | N/A  |
|                           |         |                                        | X Walk 1 Slope (%)    | 1.6  | N/A  | Clear Space to XWalk (in)   | N/A  |
|                           |         |                                        | X Walk 1 X Slope (%)  | 4.2  | N/A  | Storm Grate/Utility Hazard? | N/A  |
|                           |         | N/A                                    | Ramp inside XWalk1?   | N/A  |      | Storm Grate/Utility Type    |      |
|                           |         | N/A                                    | Any Obstructions?     | N/A  |      |                             | N/A  |
| Total Cost:               | 1600.00 |                                        | Obstruction Type      |      | Yes  | Surface Condition? (G/P)    | Good |
|                           |         |                                        |                       | N/A  | N/A  | Curb Slope (%)              | 3.7  |
|                           |         |                                        |                       |      |      |                             |      |