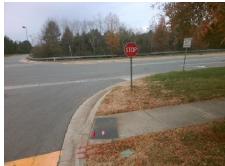

## Field Measurements/Component Compliance

Street 1 Name ENTRANCE
Stop Condition-Street 1 StopSign
Street 2 Name N/A
Stop Condition-Street 2 N/A

| Possible Solution         |         | rield Measurements/Component Compnance |                       |      |      |                             |      |
|---------------------------|---------|----------------------------------------|-----------------------|------|------|-----------------------------|------|
| Possible Solutions:       |         | Compliance Description                 |                       | Data | Comp | liance Description          | Data |
| Remove & Replace Entire F | Ramp.   | N/A                                    | Ramp Length (in)      | 61.0 | N/A  | Grade Break?                | N/A  |
| •                         | •       | Yes                                    | Ramp Width (in)       | 58.0 | N/A  | Grade Break Slope (%)       | 0.0  |
|                           |         | Yes                                    | Ramp Slope (%)        | 1.2  | N/A  | Grade Break XSlope (%)      | 0.0  |
|                           |         | No                                     | Ramp XSlope (%)       | 3.3  |      |                             |      |
|                           |         | N/A                                    | Flare Type LT         | N/A  | N/A  | Flare Type RT               | N/A  |
|                           |         | N/A                                    | Flare Slope LT (%)    | N/A  | N/A  | Flare Slope RT (%)          | 0.0  |
| Surveyor Notes:           |         | N/A                                    | Flare Traversable LT? | N/A  | N/A  | Flare Traversable RT?       | N/A  |
| N/A                       |         | N/A                                    | Landing Length (in)   | 0.0  | N/A  | DWS Provided?               | N/A  |
|                           |         | N/A                                    | Landing Width (in)    | 0.0  | N/A  | DWS Contrast?               | N/A  |
|                           |         | N/A                                    | Landing Slope (%)     | 0.0  | N/A  | DWS Length (in)             | N/A  |
|                           |         | N/A                                    | Landing X Slope (%)   | 0.0  | N/A  | DWS Full Width?             | N/A  |
| PROW/ADA:                 |         | N/A                                    | Landing Curb? (Y/N)   | N/A  | N/A  | DWS Offset LT (in)          | N/A  |
| R304.5.3                  |         | N/A                                    | Shared Landing?       | N/A  | N/A  | DWS Offset RT (in)          | N/A  |
|                           |         | N/A                                    | Gutter Ponding?       | 0.0  | N/A  | Gutter Slope (%)            | N/A  |
|                           |         | N/A                                    | Gutter Lip Ht (in)    | 0.0  | N/A  | Gutter X Slope (%)          | N/A  |
|                           |         | N/A                                    | Painted X Walk1?      | No   |      | Road Slope (%)              | 1.6  |
|                           |         |                                        | X Walk 1 Direction    | To S |      | Road X Slope (%)            | 4.2  |
|                           |         |                                        | X Walk 1 Width (in)   | N/A  |      | Clear Space?                | N/A  |
|                           |         |                                        | X Walk 1 Slope (%)    | 1.6  | N/A  | Clear Space to XWalk (in)   | N/A  |
|                           |         |                                        | X Walk 1 X Slope (%)  | 4.2  | N/A  | Storm Grate/Utility Hazard? | N/A  |
|                           |         | N/A                                    | Ramp inside XWalk1?   | N/A  |      | Storm Grate/Utility Type    |      |
|                           |         | N/A                                    | Any Obstructions?     | N/A  |      |                             | N/A  |
| Total Cost:               | 1600.00 |                                        | Obstruction Type      |      | Yes  | Surface Condition? (G/P)    | Good |
|                           |         |                                        |                       | N/A  | N/A  | Curb Slope (%)              | 3.7  |
|                           |         |                                        |                       |      |      |                             |      |