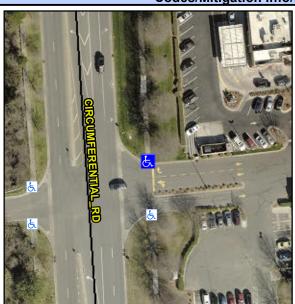

## Access Compliance Report Public Rights-of-Way (Curb Ramps)

Intersection ID: 10023486Main Street: CIRCUMFERENTIAL\_RDCross Street: N/ALocation:NEADA ID: 54C9CFD2FFD7Ramp Type: Directional1Initial Pass/Fail: FailOverall Compliance: NoSeverity Score: 1.25