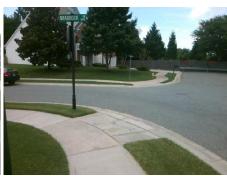

## Access Compliance Report Public Rights-of-Way (Curb Ramps)

Intersection ID: 30624Main Street:BRADDOCK\_LNCross Street:HUMBOLDT\_DRLocation:SWADA ID: 54CBC79517C7Ramp Type:PerpDiagInitial Pass/Fail:FailOverall Compliance:NoSeverity Score:22.5

## Field Measurements/Component Compliance

Street 1 Name
Stop Condition-Street 2
Street 2 Name
Stop Condition-Street 1

HUMBOLDT DR None BRADDOCK LN StopSign Possible Solutions:

Remove & Replace Curb Ramp With Two New Directional Ramps or Equivalent.