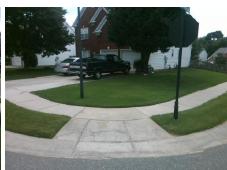

## Access Compliance Report Public Rights-of-Way (Curb Ramps)

Intersection ID: 30624Main Street:BRADDOCK\_LNCross Street:HUMBOLDT\_DRLocation:SWADA ID: 54CBC79517C7Ramp Type:PerpDiagInitial Pass/Fail:FailOverall Compliance:NoSeverity Score:22.5

## Field Measurements/Component Compliance

Street 1 Name
Stop Condition-Street 2
Street 2 Name
Stop Condition-Street 1

HUMBOLDT DR None BRADDOCK LN StopSign Possible Solutions:

Remove & Replace Curb Ramp With Two New Directional Ramps or Equivalent.