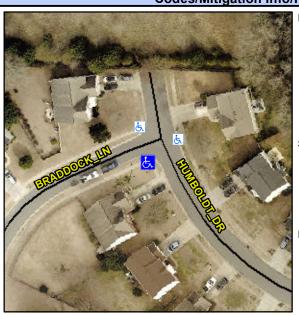

## Access Compliance Report Public Rights-of-Way (Curb Ramps)

Intersection ID: 30624Main Street:BRADDOCK\_LNCross Street:HUMBOLDT\_DRLocation:SWADA ID: 54CBC79517C7Ramp Type:PerpDiagInitial Pass/Fail:FailOverall Compliance:NoSeverity Score:22.5

## Field Measurements/Component Compliance

Street 1 Name
Stop Condition-Street 2
Street 2 Name
Stop Condition-Street 1

HUMBOLDT DR None BRADDOCK LN StopSign Possible Solutions:

Remove & Replace Curb Ramp With Two New Directional Ramps or Equivalent.