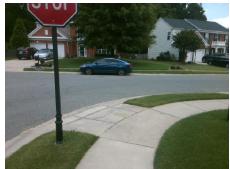

## Access Compliance Report Public Rights-of-Way (Curb Ramps)

Intersection ID: 30624Main Street:BRADDOCK\_LNCross Street:HUMBOLDT\_DRLocation:SWADA ID: 54CBC79517C7Ramp Type:PerpDiagInitial Pass/Fail:FailOverall Compliance:NoSeverity Score:22.5

## Field Measurements/Component Compliance

Street 1 Name
Stop Condition-Street 2
Street 2 Name
Stop Condition-Street 1

HUMBOLDT DR None BRADDOCK LN StopSign Possible Solutions:

Remove & Replace Curb Ramp With Two New Directional Ramps or Equivalent.