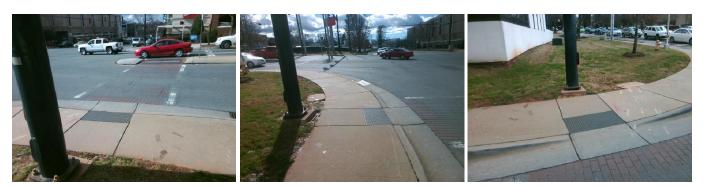

## Access Compliance Report Public Rights-of-Way (Curb Ramps)

| Intersection ID: 13936 Main St          | 3936 Main Street: S_KINGS_DR  |                                                | Cross Street: CHARLOTTETOWNE_AV |               |                             | Location:                   | NE   |
|-----------------------------------------|-------------------------------|------------------------------------------------|---------------------------------|---------------|-----------------------------|-----------------------------|------|
| ADA ID: 54CE114BEC02 Ramp Type: Perp    |                               | Initial Pass/Fail: Fail Overall Compliance: No |                                 |               | o Severity Score:           | 21.25                       |      |
| Codes/Mitigation Info/Possible Solution |                               | Field Measurements/Component Compliance        |                                 |               |                             |                             |      |
|                                         | Possible Solutions:           | Compliance Description Data                    |                                 |               | Compliance Description Data |                             | Data |
|                                         | Remove & Replace Entire Ramp. | N/A                                            | Ramp Length (in)                | 72.0          | No                          | Ramp Slope (%)              | 8.7  |
|                                         |                               | No                                             | Ramp Width (in)                 | 47.5          | Yes                         | Ramp XSlope (%)             | 0.9  |
|                                         |                               | N/A                                            | Flare Type LT                   | N/A           | N/A                         | Flare Type RT               | N/A  |
|                                         |                               | N/A                                            | Flare Slope LT (%)              | N/A           | N/A                         | Flare Slope RT (%)          | N/A  |
|                                         |                               | N/A                                            | Flare Traversable L             | T? <b>N/A</b> | N/A                         | Flare Traversable RT?       | N/A  |
|                                         |                               | N/A                                            | Landing Length (in)             | N/A           | N/A                         | DWS Provided?               | N/A  |
|                                         | Surveyor Notes:               | N/A                                            | Landing Width (in)              | N/A           | N/A                         | DWS Contrast?               | N/A  |
|                                         | N/A                           | N/A                                            | Landing Slope (%)               | N/A           | N/A                         | DWS Length (in)             | N/A  |
|                                         | 2                             | N/A                                            | Landing X Slope (%              | ) <b>N/A</b>  | N/A                         | DWS Full Width?             | N/A  |
|                                         |                               | N/A                                            | Landing Curb? (Y/N              | ) N/A         | N/A                         | DWS Offset (in)             | N/A  |
| CHARLOTTIETOWNE AV                      |                               | N/A                                            | Shared Landing?                 | N/A           |                             |                             |      |
|                                         | PROW/ADA:                     | N/A                                            | Gutter Ponding?                 | N/A           | N/A                         | Gutter Slope (%)            | N/A  |
| Not Found, R304.5.1, R304.2.2           |                               | N/A                                            | Gutter Lip Ht (in)              | N/A           | N/A                         | Gutter X Slope (%)          | N/A  |
|                                         |                               | N/A                                            | Painted X Walk1?                | Yes           | N/A                         | Painted X Walk2?            | N/A  |
|                                         |                               |                                                | X Walk 1 Direction              | To W          |                             | X Walk 2 Direction          | N/A  |
|                                         |                               | N/A                                            | X Walk 1 Width (in)             | 118.0         | N/A                         | X Walk 2 Width (in)         | N/A  |
| Street 1 Name S KINGS DR                |                               |                                                | X Walk 1 Slope (%)              | 2.0           |                             | X Walk 2 Slope (%)          | N/A  |
| Stop Condition-Street 2 Signal          |                               |                                                | X Walk 1 X Slope (%             | %) <b>0.5</b> |                             | X Walk 2 X Slope (%)        | N/A  |
| Street 2 Name N/A                       |                               | N/A                                            | Ramp inside XWalk               | 1? Yes        | N/A                         | Ramp inside XWalk2?         | N/A  |
| Stop Condition-Street 1 N/A             |                               |                                                | Road Slope (%)                  | N/A           | N/A                         | Clear Space?                | N/A  |
|                                         |                               |                                                | Road X Slope (%)                | N/A           | N/A                         | Clear Space to XWalk (in)   | N/A  |
|                                         |                               | N/A                                            | Any Obstructions?               | N/A           | N/A                         | Storm Grate/Utility Hazard? | N/A  |
|                                         | Total Cost: \$ 1              | 850.00                                         | Obstruction Type                |               |                             | Storm Grate/Utility Type    |      |
|                                         |                               |                                                |                                 | N/A           |                             |                             | N/A  |