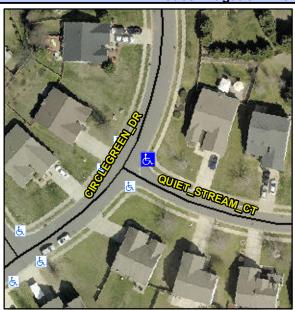

## **Access Compliance Report Public Rights-of-Way** (Curb Ramps)

Intersection ID: 30573 Main Street: CIRCLEGREEN DR Cross Street: QUIET\_STREAM\_CT Location: NE ADA ID: 54D0141C93E3 Ramp Type: PerpDiag Initial Pass/Fail: Fail **Overall Compliance: No Severity Score:** 25