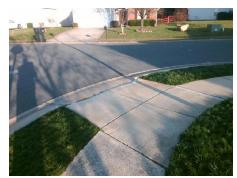

## **Access Compliance Report Public Rights-of-Way** (Curb Ramps)

Intersection ID: 30573 Main Street: CIRCLEGREEN DR Cross Street: QUIET\_STREAM\_CT Location: NE ADA ID: 54D0141C93E3 Ramp Type: PerpDiag Initial Pass/Fail: Fail **Overall Compliance: No Severity Score:** 25

## Field Measurements/Component Compliance

Street 1 Name Stop Condition-Street 2 Street 2 Name Stop Condition-Street 1 None

StopSign

**CIRCLEGREEN DR QUIET STREAM CT** 

> Total Cost: 3200.00

| Field Measurements/Component Compliance |                       |       |                        |                             |       |
|-----------------------------------------|-----------------------|-------|------------------------|-----------------------------|-------|
| Compliance Description                  |                       | Data  | Compliance Description |                             | Data  |
| N/A                                     | Ramp Length (in)      | 95.5  | Yes                    | Ramp Slope (%)              | 5.8   |
| Yes                                     | Ramp Width (in)       | 48.0  | No                     | Ramp XSlope (%)             | 8.3   |
| N/A                                     | Flare Type LT         | N/A   | N/A                    | Flare Type RT               | N/A   |
| N/A                                     | Flare Slope LT (%)    | N/A   | N/A                    | Flare Slope RT (%)          | N/A   |
| N/A                                     | Flare Traversable LT? | N/A   | N/A                    | Flare Traversable RT?       | N/A   |
| N/A                                     | Landing Length (in)   | N/A   | N/A                    | DWS Provided?               | N/A   |
| N/A                                     | Landing Width (in)    | N/A   | N/A                    | DWS Contrast?               | N/A   |
| N/A                                     | Landing Slope (%)     | N/A   | N/A                    | DWS Length (in)             | N/A   |
| N/A                                     | Landing X Slope (%)   | N/A   | N/A                    | DWS Full Width?             | N/A   |
| N/A                                     | Landing Curb? (Y/N)   | N/A   | N/A                    | DWS Offset (in)             | N/A   |
| N/A                                     | Shared Landing?       | N/A   |                        |                             |       |
| N/A                                     | Gutter Ponding?       | N/A   | N/A                    | Gutter Slope (%)            | N/A   |
| N/A                                     | Gutter Lip Ht (in)    | N/A   | N/A                    | Gutter X Slope (%)          | N/A   |
| N/A                                     | Painted X Walk1?      | No    | N/A                    | Painted X Walk2?            | No    |
|                                         | X Walk 1 Direction    | To NW |                        | X Walk 2 Direction          | To SW |
| N/A                                     | X Walk 1 Width (in)   | N/A   | N/A                    | X Walk 2 Width (in)         | N/A   |
|                                         | X Walk 1 Slope (%)    | 6.1   |                        | X Walk 2 Slope (%)          | 1.3   |
|                                         | X Walk 1 X Slope (%)  | 0.8   |                        | X Walk 2 X Slope (%)        | 3.9   |
| N/A                                     | Ramp inside XWalk1?   | N/A   | N/A                    | Ramp inside XWalk2?         | N/A   |
|                                         | Road Slope (%)        | 4.3   | N/A                    | Clear Space?                | N/A   |
|                                         | Road X Slope (%)      | 7.8   | N/A                    | Clear Space to XWalk (in)   | N/A   |
| N/A                                     | Any Obstructions?     | N/A   | N/A                    | Storm Grate/Utility Hazard? | N/A   |
|                                         | Obstruction Type      |       | l                      | Storm Grate/Utility Type    |       |
|                                         |                       | N/A   |                        |                             | N/A   |
|                                         |                       |       | Yes                    | Surface Condition? (G/P)    | Good  |
|                                         |                       |       | -                      |                             |       |