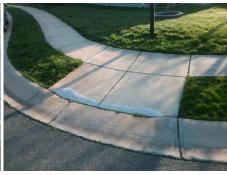

## **Access Compliance Report Public Rights-of-Way** (Curb Ramps)

Intersection ID: 30573 Main Street: CIRCLEGREEN DR Cross Street: QUIET\_STREAM\_CT Location: NE ADA ID: 54D0141C93E3 Ramp Type: PerpDiag Initial Pass/Fail: Fail **Overall Compliance: No Severity Score:** 25

## Field Measurements/Component Compliance

Street 1 Name Stop Condition-Street 2 Street 2 Name Stop Condition-Street 1 None

StopSign

**CIRCLEGREEN DR QUIET STREAM CT** 

> Total Cost: 3200.00

| Field Measurements/Component Compliance |                       |       |                        |                             |       |
|-----------------------------------------|-----------------------|-------|------------------------|-----------------------------|-------|
| Compliance Description                  |                       | Data  | Compliance Description |                             | Data  |
| N/A                                     | Ramp Length (in)      | 95.5  | Yes                    | Ramp Slope (%)              | 5.8   |
| Yes                                     | Ramp Width (in)       | 48.0  | No                     | Ramp XSlope (%)             | 8.3   |
| N/A                                     | Flare Type LT         | N/A   | N/A                    | Flare Type RT               | N/A   |
| N/A                                     | Flare Slope LT (%)    | N/A   | N/A                    | Flare Slope RT (%)          | N/A   |
| N/A                                     | Flare Traversable LT? | N/A   | N/A                    | Flare Traversable RT?       | N/A   |
| N/A                                     | Landing Length (in)   | N/A   | N/A                    | DWS Provided?               | N/A   |
| N/A                                     | Landing Width (in)    | N/A   | N/A                    | DWS Contrast?               | N/A   |
| N/A                                     | Landing Slope (%)     | N/A   | N/A                    | DWS Length (in)             | N/A   |
| N/A                                     | Landing X Slope (%)   | N/A   | N/A                    | DWS Full Width?             | N/A   |
| N/A                                     | Landing Curb? (Y/N)   | N/A   | N/A                    | DWS Offset (in)             | N/A   |
| N/A                                     | Shared Landing?       | N/A   |                        |                             |       |
| N/A                                     | Gutter Ponding?       | N/A   | N/A                    | Gutter Slope (%)            | N/A   |
| N/A                                     | Gutter Lip Ht (in)    | N/A   | N/A                    | Gutter X Slope (%)          | N/A   |
| N/A                                     | Painted X Walk1?      | No    | N/A                    | Painted X Walk2?            | No    |
|                                         | X Walk 1 Direction    | To NW |                        | X Walk 2 Direction          | To SW |
| N/A                                     | X Walk 1 Width (in)   | N/A   | N/A                    | X Walk 2 Width (in)         | N/A   |
|                                         | X Walk 1 Slope (%)    | 6.1   |                        | X Walk 2 Slope (%)          | 1.3   |
|                                         | X Walk 1 X Slope (%)  | 0.8   |                        | X Walk 2 X Slope (%)        | 3.9   |
| N/A                                     | Ramp inside XWalk1?   | N/A   | N/A                    | Ramp inside XWalk2?         | N/A   |
|                                         | Road Slope (%)        | 4.3   | N/A                    | Clear Space?                | N/A   |
|                                         | Road X Slope (%)      | 7.8   | N/A                    | Clear Space to XWalk (in)   | N/A   |
| N/A                                     | Any Obstructions?     | N/A   | N/A                    | Storm Grate/Utility Hazard? | N/A   |
|                                         | Obstruction Type      |       | l                      | Storm Grate/Utility Type    |       |
|                                         |                       | N/A   |                        |                             | N/A   |
|                                         |                       |       | Yes                    | Surface Condition? (G/P)    | Good  |
|                                         |                       |       | -                      |                             |       |