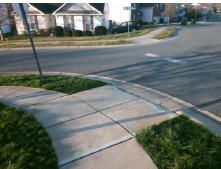

## **Access Compliance Report Public Rights-of-Way** (Curb Ramps)

Intersection ID: 30573 Main Street: CIRCLEGREEN DR Cross Street: QUIET\_STREAM\_CT Location: NE ADA ID: 54D0141C93E3 Ramp Type: PerpDiag Initial Pass/Fail: Fail **Overall Compliance: No Severity Score:** 25

## Field Measurements/Component Compliance

Street 1 Name Stop Condition-Street 2 Street 2 Name Stop Condition-Street 1 None

StopSign

**CIRCLEGREEN DR QUIET STREAM CT** 

> Total Cost: 3200.00

| Field Measurements/Component Compliance |                       |       |                        |                             |       |
|-----------------------------------------|-----------------------|-------|------------------------|-----------------------------|-------|
| Compliance Description                  |                       | Data  | Compliance Description |                             | Data  |
| N/A                                     | Ramp Length (in)      | 95.5  | Yes                    | Ramp Slope (%)              | 5.8   |
| Yes                                     | Ramp Width (in)       | 48.0  | No                     | Ramp XSlope (%)             | 8.3   |
| N/A                                     | Flare Type LT         | N/A   | N/A                    | Flare Type RT               | N/A   |
| N/A                                     | Flare Slope LT (%)    | N/A   | N/A                    | Flare Slope RT (%)          | N/A   |
| N/A                                     | Flare Traversable LT? | N/A   | N/A                    | Flare Traversable RT?       | N/A   |
| N/A                                     | Landing Length (in)   | N/A   | N/A                    | DWS Provided?               | N/A   |
| N/A                                     | Landing Width (in)    | N/A   | N/A                    | DWS Contrast?               | N/A   |
| N/A                                     | Landing Slope (%)     | N/A   | N/A                    | DWS Length (in)             | N/A   |
| N/A                                     | Landing X Slope (%)   | N/A   | N/A                    | DWS Full Width?             | N/A   |
| N/A                                     | Landing Curb? (Y/N)   | N/A   | N/A                    | DWS Offset (in)             | N/A   |
| N/A                                     | Shared Landing?       | N/A   |                        |                             |       |
| N/A                                     | Gutter Ponding?       | N/A   | N/A                    | Gutter Slope (%)            | N/A   |
| N/A                                     | Gutter Lip Ht (in)    | N/A   | N/A                    | Gutter X Slope (%)          | N/A   |
| N/A                                     | Painted X Walk1?      | No    | N/A                    | Painted X Walk2?            | No    |
|                                         | X Walk 1 Direction    | To NW |                        | X Walk 2 Direction          | To SW |
| N/A                                     | X Walk 1 Width (in)   | N/A   | N/A                    | X Walk 2 Width (in)         | N/A   |
|                                         | X Walk 1 Slope (%)    | 6.1   |                        | X Walk 2 Slope (%)          | 1.3   |
|                                         | X Walk 1 X Slope (%)  | 0.8   |                        | X Walk 2 X Slope (%)        | 3.9   |
| N/A                                     | Ramp inside XWalk1?   | N/A   | N/A                    | Ramp inside XWalk2?         | N/A   |
|                                         | Road Slope (%)        | 4.3   | N/A                    | Clear Space?                | N/A   |
|                                         | Road X Slope (%)      | 7.8   | N/A                    | Clear Space to XWalk (in)   | N/A   |
| N/A                                     | Any Obstructions?     | N/A   | N/A                    | Storm Grate/Utility Hazard? | N/A   |
|                                         | Obstruction Type      |       | l                      | Storm Grate/Utility Type    |       |
|                                         |                       | N/A   |                        |                             | N/A   |
|                                         |                       |       | Yes                    | Surface Condition? (G/P)    | Good  |
|                                         |                       |       | -                      |                             |       |