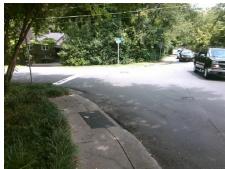

Surveyor Notes:

N/A

PROW/ADA:

Not Found, R304.2.2, R304.5.3

Total Cost: 3200.00

| Compliance Description D |                       | Data  | Compliance Description |                             | Data  |
|--------------------------|-----------------------|-------|------------------------|-----------------------------|-------|
| N/A                      | Ramp Length (in)      | 53.5  | No                     | Ramp Slope (%)              | 11.9  |
| Yes                      | Ramp Width (in)       | 60.0  | No                     | Ramp XSlope (%)             | 4.3   |
| N/A                      | Flare Type LT         | N/A   | N/A                    | Flare Type RT               | N/A   |
| N/A                      | Flare Slope LT (%)    | N/A   | N/A                    | Flare Slope RT (%)          | N/A   |
| N/A                      | Flare Traversable LT? | N/A   | N/A                    | Flare Traversable RT?       | N/A   |
| N/A                      | Landing Length (in)   | N/A   | N/A                    | DWS Provided?               | N/A   |
| N/A                      | Landing Width (in)    | N/A   | N/A                    | DWS Contrast?               | N/A   |
| N/A                      | Landing Slope (%)     | N/A   | N/A                    | DWS Length (in)             | N/A   |
| N/A                      | Landing X Slope (%)   | N/A   | N/A                    | DWS Full Width?             | N/A   |
| N/A                      | Landing Curb? (Y/N)   | N/A   | N/A                    | DWS Offset (in)             | N/A   |
| N/A                      | Shared Landing?       | N/A   |                        |                             |       |
| N/A                      | Gutter Ponding?       | N/A   | N/A                    | Gutter Slope (%)            | N/A   |
| N/A                      | Gutter Lip Ht (in)    | N/A   | N/A                    | Gutter X Slope (%)          | N/A   |
| N/A                      | Painted X Walk1?      | No    | N/A                    | Painted X Walk2?            | No    |
|                          | X Walk 1 Direction    | To SE |                        | X Walk 2 Direction          | To NE |
| N/A                      | X Walk 1 Width (in)   | N/A   | N/A                    | X Walk 2 Width (in)         | N/A   |
|                          | X Walk 1 Slope (%)    | 5.5   |                        | X Walk 2 Slope (%)          | 0.5   |
|                          | X Walk 1 X Slope (%)  | 4.2   |                        | X Walk 2 X Slope (%)        | 5.6   |
| N/A                      | Ramp inside XWalk1?   | N/A   | N/A                    | Ramp inside XWalk2?         | N/A   |
|                          | Road Slope (%)        | 5.2   | N/A                    | Clear Space?                | N/A   |
|                          | Road X Slope (%)      | 3.3   | N/A                    | Clear Space to XWalk (in)   | N/A   |
| N/A                      | Any Obstructions?     | N/A   | N/A                    | Storm Grate/Utility Hazard? | N/A   |
|                          | Obstruction Type      |       |                        | Storm Grate/Utility Type    |       |
|                          |                       | N/A   |                        |                             | N/A   |
|                          |                       |       | Yes                    | Surface Condition? (G/P)    | Good  |