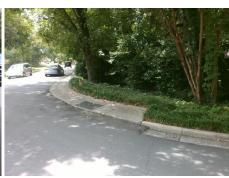

Surveyor Notes:

N/A

PROW/ADA:

Not Found, R304.2.2, R304.5.3

Total Cost: 3200.00

| Compliance Description D |                       | Data  | Compliance Description |                             | Data  |
|--------------------------|-----------------------|-------|------------------------|-----------------------------|-------|
| N/A                      | Ramp Length (in)      | 53.5  | No                     | Ramp Slope (%)              | 11.9  |
| Yes                      | Ramp Width (in)       | 60.0  | No                     | Ramp XSlope (%)             | 4.3   |
| N/A                      | Flare Type LT         | N/A   | N/A                    | Flare Type RT               | N/A   |
| N/A                      | Flare Slope LT (%)    | N/A   | N/A                    | Flare Slope RT (%)          | N/A   |
| N/A                      | Flare Traversable LT? | N/A   | N/A                    | Flare Traversable RT?       | N/A   |
| N/A                      | Landing Length (in)   | N/A   | N/A                    | DWS Provided?               | N/A   |
| N/A                      | Landing Width (in)    | N/A   | N/A                    | DWS Contrast?               | N/A   |
| N/A                      | Landing Slope (%)     | N/A   | N/A                    | DWS Length (in)             | N/A   |
| N/A                      | Landing X Slope (%)   | N/A   | N/A                    | DWS Full Width?             | N/A   |
| N/A                      | Landing Curb? (Y/N)   | N/A   | N/A                    | DWS Offset (in)             | N/A   |
| N/A                      | Shared Landing?       | N/A   |                        |                             |       |
| N/A                      | Gutter Ponding?       | N/A   | N/A                    | Gutter Slope (%)            | N/A   |
| N/A                      | Gutter Lip Ht (in)    | N/A   | N/A                    | Gutter X Slope (%)          | N/A   |
| N/A                      | Painted X Walk1?      | No    | N/A                    | Painted X Walk2?            | No    |
|                          | X Walk 1 Direction    | To SE |                        | X Walk 2 Direction          | To NE |
| N/A                      | X Walk 1 Width (in)   | N/A   | N/A                    | X Walk 2 Width (in)         | N/A   |
|                          | X Walk 1 Slope (%)    | 5.5   |                        | X Walk 2 Slope (%)          | 0.5   |
|                          | X Walk 1 X Slope (%)  | 4.2   |                        | X Walk 2 X Slope (%)        | 5.6   |
| N/A                      | Ramp inside XWalk1?   | N/A   | N/A                    | Ramp inside XWalk2?         | N/A   |
|                          | Road Slope (%)        | 5.2   | N/A                    | Clear Space?                | N/A   |
|                          | Road X Slope (%)      | 3.3   | N/A                    | Clear Space to XWalk (in)   | N/A   |
| N/A                      | Any Obstructions?     | N/A   | N/A                    | Storm Grate/Utility Hazard? | N/A   |
|                          | Obstruction Type      |       |                        | Storm Grate/Utility Type    |       |
|                          |                       | N/A   |                        |                             | N/A   |
|                          |                       |       | Yes                    | Surface Condition? (G/P)    | Good  |