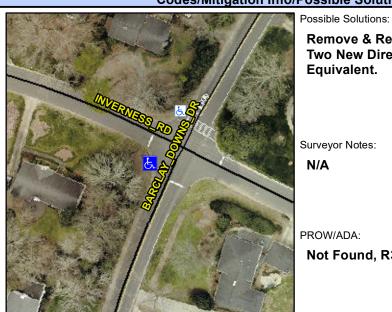

## **Access Compliance Report Public Rights-of-Way** (Curb Ramps)

Intersection ID: 19130 Main Street: BARCLAY DOWNS DR **Cross Street: INVERNESS RD** Location: Ramp Type: PerpDiag Initial Pass/Fail: Fail **Overall Compliance: No** Severity Score: 13.75 ADA ID: 54D0543561A0

## Field Measurements/Component Compliance

Street 1 Name Stop Condition-Street 2 Street 2 Name Stop Condition-Street 1 **BARCLAY DOWNS DR** StopSign **INVERNESS RD** StopSign

Remove & Replace Curb Ramp With **Two New Directional Ramps or** Equivalent.