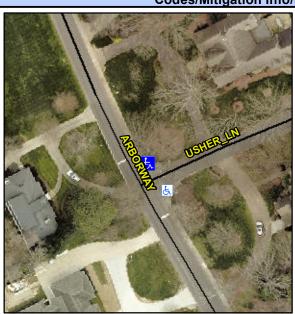

## **Access Compliance Report Public Rights-of-Way** (Curb Ramps)

Intersection ID: 19343 Main Street: ARBOR\_WY Cross Street: USHER\_LN Location: NE **Overall Compliance: No** ADA ID: 54D4097165A9 Ramp Type: PerpDiag Initial Pass/Fail: Fail Severity Score: 33.75