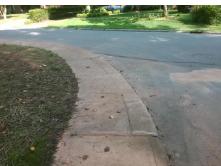

## **Access Compliance Report Public Rights-of-Way** (Curb Ramps)

Data

7.1

0.1 N/A 7.4 Yes No

Intersection ID: 12900 Main Street: ARNOLD DR **Cross Street: DRAPER AV** Location: SW **Overall Compliance: No** Ramp Type: Perp Initial Pass/Fail: Pass **Severity Score:** 35 ADA ID: 54D803BBA552

## Field Measurements/Component Compliance

51.0 Yes

Yes

Compliance Description

Ramp Slope (%)

Ramp XSlope (%)

Data

41.0

**DRAPER AV** Street 1 Name Stop Condition-Street 2 StopSign Street 2 Name N/A Stop Condition-Street 1 N/A Possible Solutions: Remove & Replace Entire Ramp. Surveyor Notes: N/A PROW/ADA: Not Found, R304.2.1, R304.2.2-Perp, R304.3.2-Para, R304.5.3, R305, R302.7.2