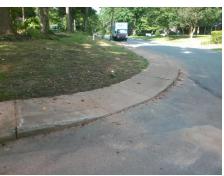

## **Access Compliance Report Public Rights-of-Way** (Curb Ramps)

Data

7.1

0.1 N/A 7.4 Yes No

Intersection ID: 12900 Main Street: ARNOLD DR **Cross Street: DRAPER AV** Location: SW **Overall Compliance: No** Ramp Type: Perp Initial Pass/Fail: Pass **Severity Score:** 35 ADA ID: 54D803BBA552

## Field Measurements/Component Compliance

51.0 Yes

Yes

Compliance Description

Ramp Slope (%)

Ramp XSlope (%)

Data

41.0

**DRAPER AV** Street 1 Name Stop Condition-Street 2 StopSign Street 2 Name N/A Stop Condition-Street 1 N/A Possible Solutions: Remove & Replace Entire Ramp. Surveyor Notes: N/A PROW/ADA: Not Found, R304.2.1, R304.2.2-Perp, R304.3.2-Para, R304.5.3, R305, R302.7.2