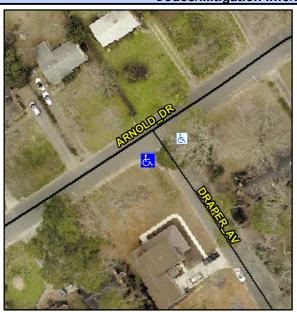

## **Access Compliance Report Public Rights-of-Way** (Curb Ramps)

Data

7.1

0.1 N/A 7.4 Yes No

Intersection ID: 12900 Main Street: ARNOLD DR **Cross Street: DRAPER AV** Location: SW **Overall Compliance: No** Ramp Type: Perp Initial Pass/Fail: Pass **Severity Score:** 35 ADA ID: 54D803BBA552

**DRAPER AV** Street 1 Name Stop Condition-Street 2 StopSign Street 2 Name N/A Stop Condition-Street 1 N/A Possible Solutions: Remove & Replace Entire Ramp. Surveyor Notes: N/A PROW/ADA: Not Found, R304.2.1, R304.2.2-Perp, R304.3.2-Para, R304.5.3, R305, R302.7.2