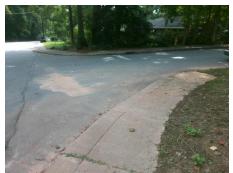

## **Access Compliance Report Public Rights-of-Way** (Curb Ramps)

Data

7.1

0.1 N/A 7.4 Yes No

Intersection ID: 12900 Main Street: ARNOLD DR **Cross Street: DRAPER AV** Location: SW **Overall Compliance: No** Ramp Type: Perp Initial Pass/Fail: Pass **Severity Score:** 35 ADA ID: 54D803BBA552

## Field Measurements/Component Compliance

51.0 Yes

Yes

Compliance Description

Ramp Slope (%)

Ramp XSlope (%)

Data

41.0

**DRAPER AV** Street 1 Name Stop Condition-Street 2 StopSign Street 2 Name N/A Stop Condition-Street 1 N/A Possible Solutions: Remove & Replace Entire Ramp. Surveyor Notes: N/A PROW/ADA: Not Found, R304.2.1, R304.2.2-Perp, R304.3.2-Para, R304.5.3, R305, R302.7.2