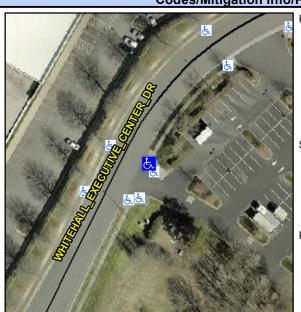

## **Access Compliance Report Public Rights-of-Way** (Curb Ramps)

Data

5.4

0.1

N/A

Good

Main Street: WHITEHALL EXECUTIVE CENTERS SUSTINEET: N/A Location: Intersection ID: 10041624 NE

**Overall Compliance: No** 35 ADA ID: 54E121950C23 Ramp Type: Perp Initial Pass/Fail: Fail **Severity Score:** 

N/A

N/A

To NW

Any Obstructions?

**Obstruction Type** 

| Street 1 Name    | WHITEHALL EXECUTIV | E CENTER DR |
|------------------|--------------------|-------------|
| Stop Condition-S | Street 2           | None        |
| Street 2 Name    |                    | N/A         |
| Stop Condition-S | Street 1           | N/A         |