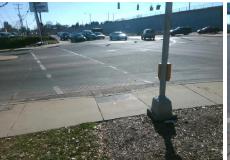

## **Access Compliance Report Public Rights-of-Way** (Curb Ramps)

Data

8.7

1.9

N/A

Good

Intersection ID: 21312 Main Street: E ARROWOOD RD **Cross Street: SOUTH BV** Location: NE **Overall Compliance: No Severity Score:** 12.5 ADA ID: 54E1B9980AA0 Ramp Type: Perp Initial Pass/Fail: Fail

Flare Traversable LT?

**E ARROWOOD RD** Street 1 Name Stop Condition-Street 2 Signal N/A Street 2 Name Stop Condition-Street 1 N/A

| T COCIDIO COIGNON             |      | i iola ino           |
|-------------------------------|------|----------------------|
| Possible Solutions:           | Comp | liance Description   |
| Remove & Replace Entire Ramp. | N/A  | Ramp Length (in)     |
| ·                             | Yes  | Ramp Width (in)      |
|                               | N/A  | Flare Type LT        |
|                               | N/A  | Flare Slope LT (%)   |
|                               | N/A  | Flare Traversable LT |
|                               | N/A  | Landing Length (in)  |
| Surveyor Notes:               | N/A  | Landing Width (in)   |
| N/A                           | N/A  | Landing Slope (%)    |
|                               | N/A  | Landing X Slope (%   |
|                               | N/A  | Landing Curb? (Y/N   |
|                               | N/A  | Shared Landing?      |
| PROW/ADA:                     | N/A  | Gutter Ponding?      |
| Not Found, R304.2.2           | N/A  | Gutter Lip Ht (in)   |
|                               | N/A  | Painted X Walk1?     |
|                               |      | X Walk 1 Direction   |
|                               | N/A  | X Walk 1 Width (in)  |
|                               |      | X Walk 1 Slope (%)   |
|                               |      | X Walk 1 X Slope (%  |
|                               | N/A  | Ramp inside XWalk    |
|                               |      | Road Slope (%)       |
|                               |      | D 13/ 01 (0/)        |