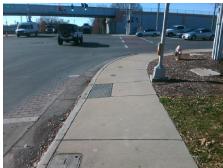

## **Access Compliance Report Public Rights-of-Way** (Curb Ramps)

Data

8.7

1.9

N/A

Good

Intersection ID: 21312 Main Street: E ARROWOOD RD **Cross Street: SOUTH BV** Location: NE **Overall Compliance: No Severity Score:** 12.5 ADA ID: 54E1B9980AA0 Ramp Type: Perp Initial Pass/Fail: Fail

Flare Traversable LT?

**E ARROWOOD RD** Street 1 Name Stop Condition-Street 2 Signal N/A Street 2 Name Stop Condition-Street 1 N/A

| T COCIDIO COIGNON             |      | i iola ino           |
|-------------------------------|------|----------------------|
| Possible Solutions:           | Comp | liance Description   |
| Remove & Replace Entire Ramp. | N/A  | Ramp Length (in)     |
| ·                             | Yes  | Ramp Width (in)      |
|                               | N/A  | Flare Type LT        |
|                               | N/A  | Flare Slope LT (%)   |
|                               | N/A  | Flare Traversable LT |
|                               | N/A  | Landing Length (in)  |
| Surveyor Notes:               | N/A  | Landing Width (in)   |
| N/A                           | N/A  | Landing Slope (%)    |
|                               | N/A  | Landing X Slope (%   |
|                               | N/A  | Landing Curb? (Y/N   |
|                               | N/A  | Shared Landing?      |
| PROW/ADA:                     | N/A  | Gutter Ponding?      |
| Not Found, R304.2.2           | N/A  | Gutter Lip Ht (in)   |
|                               | N/A  | Painted X Walk1?     |
|                               |      | X Walk 1 Direction   |
|                               | N/A  | X Walk 1 Width (in)  |
|                               |      | X Walk 1 Slope (%)   |
|                               |      | X Walk 1 X Slope (%  |
|                               | N/A  | Ramp inside XWalk    |
|                               |      | Road Slope (%)       |
|                               |      | D 13/ 01 (0/)        |