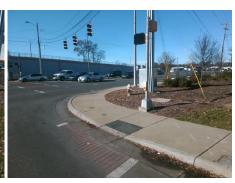

## **Access Compliance Report Public Rights-of-Way** (Curb Ramps)

Data

8.7

1.9

N/A

Good

Intersection ID: 21312 Main Street: E ARROWOOD RD **Cross Street: SOUTH BV** Location: NE **Overall Compliance: No Severity Score:** 12.5 ADA ID: 54E1B9980AA0 Ramp Type: Perp Initial Pass/Fail: Fail

Flare Traversable LT?

**E ARROWOOD RD** Street 1 Name Stop Condition-Street 2 Signal N/A Street 2 Name Stop Condition-Street 1 N/A

| T COCIDIO COIGNON             |      | i iola ino           |
|-------------------------------|------|----------------------|
| Possible Solutions:           | Comp | liance Description   |
| Remove & Replace Entire Ramp. | N/A  | Ramp Length (in)     |
| ·                             | Yes  | Ramp Width (in)      |
|                               | N/A  | Flare Type LT        |
|                               | N/A  | Flare Slope LT (%)   |
|                               | N/A  | Flare Traversable LT |
|                               | N/A  | Landing Length (in)  |
| Surveyor Notes:               | N/A  | Landing Width (in)   |
| N/A                           | N/A  | Landing Slope (%)    |
|                               | N/A  | Landing X Slope (%   |
|                               | N/A  | Landing Curb? (Y/N   |
|                               | N/A  | Shared Landing?      |
| PROW/ADA:                     | N/A  | Gutter Ponding?      |
| Not Found, R304.2.2           | N/A  | Gutter Lip Ht (in)   |
|                               | N/A  | Painted X Walk1?     |
|                               |      | X Walk 1 Direction   |
|                               | N/A  | X Walk 1 Width (in)  |
|                               |      | X Walk 1 Slope (%)   |
|                               |      | X Walk 1 X Slope (%  |
|                               | N/A  | Ramp inside XWalk    |
|                               |      | Road Slope (%)       |
|                               |      | D 13/ 01 (0/)        |