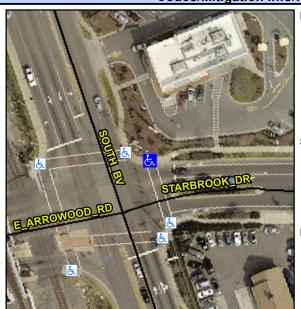

## **Access Compliance Report Public Rights-of-Way** (Curb Ramps)

Data

8.7

1.9

N/A

Good

Intersection ID: 21312 Main Street: E ARROWOOD RD **Cross Street: SOUTH BV** Location: NE **Overall Compliance: No Severity Score:** 12.5 ADA ID: 54E1B9980AA0 Ramp Type: Perp Initial Pass/Fail: Fail

Flare Traversable LT?

**E ARROWOOD RD** Street 1 Name Stop Condition-Street 2 Signal N/A Street 2 Name Stop Condition-Street 1 N/A

| T COCIDIO COIGNON             |      | i iola ino           |
|-------------------------------|------|----------------------|
| Possible Solutions:           | Comp | liance Description   |
| Remove & Replace Entire Ramp. | N/A  | Ramp Length (in)     |
| ·                             | Yes  | Ramp Width (in)      |
|                               | N/A  | Flare Type LT        |
|                               | N/A  | Flare Slope LT (%)   |
|                               | N/A  | Flare Traversable LT |
|                               | N/A  | Landing Length (in)  |
| Surveyor Notes:               | N/A  | Landing Width (in)   |
| N/A                           | N/A  | Landing Slope (%)    |
|                               | N/A  | Landing X Slope (%   |
|                               | N/A  | Landing Curb? (Y/N   |
|                               | N/A  | Shared Landing?      |
| PROW/ADA:                     | N/A  | Gutter Ponding?      |
| Not Found, R304.2.2           | N/A  | Gutter Lip Ht (in)   |
|                               | N/A  | Painted X Walk1?     |
|                               |      | X Walk 1 Direction   |
|                               | N/A  | X Walk 1 Width (in)  |
|                               |      | X Walk 1 Slope (%)   |
|                               |      | X Walk 1 X Slope (%  |
|                               | N/A  | Ramp inside XWalk    |
|                               |      | Road Slope (%)       |
|                               |      | D 13/ 01 (0/)        |