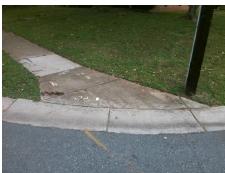

Intersection ID: 8554 Main Street: COVECREEK DR Cross Street: EASTBROOK RD Location: SE ADA ID: 54E6104A9422 **Overall Compliance: No Severity Score:** Ramp Type: BlendTrans1 Initial Pass/Fail: Fail 8.75

47.0

N/A

N/A

N/A

N/A

**EASTBROOK RD** Street 1 Name Stop Condition-Street 1 StopSign Street 2 Name Stop Condition-Street 2

Remove & Replace Curb Ramp With Two New Directional Ramps or Equivalent.

Surveyor Notes: