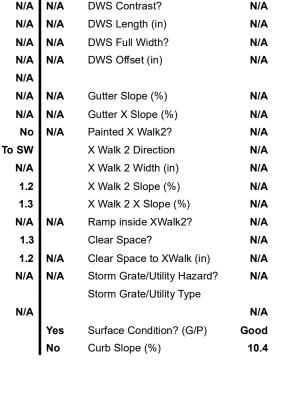

## **Access Compliance Report Public Rights-of-Way** (Curb Ramps)

Data

3.5

0.6

N/A

N/A

N/A

N/A

## Field Measurements/Component Compliance

Yes

Yes

N/A

N/A

N/A

N/A

Compliance Description

Flare Type RT

Flare Slope RT (%)

**DWS Provided?** 

Flare Traversable RT?

BlendTrans Slope (%)

BlendTrans XSlope (%)

Data

55.0

47.0

N/A

N/A

N/A

N/A

**EASTBROOK RD** Street 1 Name Stop Condition-Street 1 StopSign Street 2 Name Stop Condition-Street 2

Remove & Replace Curb Ramp With Two New Directional Ramps or Equivalent.

Surveyor Notes: