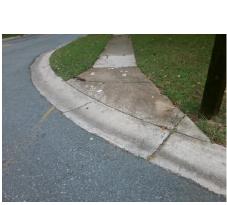

Intersection ID: 8554 Main Street: COVECREEK DR Cross Street: EASTBROOK RD Location: SE ADA ID: 54E6104A9422 **Overall Compliance: No Severity Score:** Ramp Type: BlendTrans1 Initial Pass/Fail: Fail 8.75

N/A

PROW/ADA:

Not Found, R304.5.1

N/A N/A Total Cost:

Compliance Description

Ramp Length (in)

Ramp Width (in)

Flare Type LT