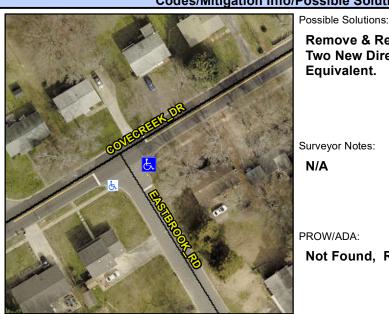

Intersection ID: 8554 Main Street: COVECREEK DR Cross Street: EASTBROOK RD Location: SE ADA ID: 54E6104A9422 **Overall Compliance: No Severity Score:** Ramp Type: BlendTrans1 Initial Pass/Fail: Fail 8.75

**Codes/Mitigation Info/Possible Solution** 

47.0

N/A

N/A

N/A

N/A

**EASTBROOK RD** Street 1 Name Stop Condition-Street 1 StopSign Street 2 Name Stop Condition-Street 2

Remove & Replace Curb Ramp With Two New Directional Ramps or Equivalent.

Surveyor Notes:

N/A

PROW/ADA:

Not Found, R304.5.1

N/A N/A Total Cost:

Compliance Description

Ramp Length (in)

Ramp Width (in)

Flare Type LT