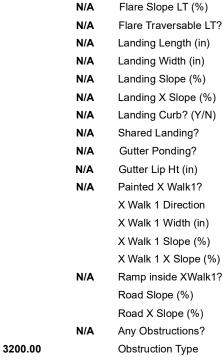

## **Access Compliance Report Public Rights-of-Way** (Curb Ramps)

Data

3.5

0.6

N/A

N/A

N/A

N/A

## Field Measurements/Component Compliance

Yes

Yes

N/A

N/A

N/A

N/A

Compliance Description

Flare Type RT

Flare Slope RT (%)

**DWS Provided?** 

Flare Traversable RT?

BlendTrans Slope (%)

BlendTrans XSlope (%)

Data

55.0

N/A

No

N/A