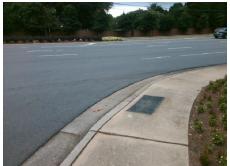

## Field Measurements/Component Compliance

Street 1 Name Stop Condition-Street 2 Street 2 Name Stop Condition-Street 1 PARK RD None QUAIL HILL RD StopSign Possible Solutions:

Remove & Replace Curb Ramp With Two New Directional Ramps or Equivalent.

Surveyor Notes:
N/A

PROW/ADA:
R304.2.2, R304.5.3

Total Cost: \$ 3200.00

| Compliance Description |                       | Data  | Compliance |       | Description             | Data  |
|------------------------|-----------------------|-------|------------|-------|-------------------------|-------|
| N/A                    | Ramp Length (in)      | 59.0  | No         | Ram   | Slope (%)               | 8.4   |
| Yes                    | Ramp Width (in)       | 48.0  | No         | Ram   | XSlope (%)              | 2.7   |
| N/A                    | Flare Type LT         | N/A   | N/A        | Flare | Type RT                 | N/A   |
| N/A                    | Flare Slope LT (%)    | N/A   | N/A        | Flare | Slope RT (%)            | N/A   |
| N/A                    | Flare Traversable LT? | N/A   | N/A        | Flare | Traversable RT?         | N/A   |
| N/A                    | Landing Length (in)   | N/A   | N/A        | DWS   | Provided?               | N/A   |
| N/A                    | Landing Width (in)    | N/A   | N/A        | DWS   | Contrast?               | N/A   |
| N/A                    | Landing Slope (%)     | N/A   | N/A        | DWS   | Length (in)             | N/A   |
| N/A                    | Landing X Slope (%)   | N/A   | N/A        | DWS   | Full Width?             | N/A   |
| N/A                    | Landing Curb? (Y/N)   | N/A   | N/A        | DWS   | Offset (in)             | N/A   |
| N/A                    | Shared Landing?       | N/A   |            |       |                         |       |
| N/A                    | Gutter Ponding?       | N/A   | N/A        | Gutte | er Slope (%)            | N/A   |
| N/A                    | Gutter Lip Ht (in)    | N/A   | N/A        | Gutte | er X Slope (%)          | N/A   |
| N/A                    | Painted X Walk1?      | No    | N/A        | Paint | ed X Walk2?             | No    |
|                        | X Walk 1 Direction    | To SE |            | X Wa  | lk 2 Direction          | To NE |
| N/A                    | X Walk 1 Width (in)   | N/A   | N/A        | X Wa  | lk 2 Width (in)         | N/A   |
|                        | X Walk 1 Slope (%)    | 5.5   |            | X Wa  | lk 2 Slope (%)          | 2.4   |
|                        | X Walk 1 X Slope (%)  | 3.7   |            | X Wa  | lk 2 X Slope (%)        | 2.3   |
| N/A                    | Ramp inside XWalk1?   | N/A   | N/A        | Ram   | o inside XWalk2?        | N/A   |
|                        | Road Slope (%)        | 2.7   | N/A        | Clear | Space?                  | N/A   |
|                        | Road X Slope (%)      | 0.8   | N/A        | Clea  | Space to XWalk (in)     | N/A   |
| N/A                    | Any Obstructions?     | N/A   | N/A        | Storn | n Grate/Utility Hazard? | N/A   |
|                        | Obstruction Type      |       | l          | Storn | n Grate/Utility Type    |       |
|                        |                       | N/A   |            |       |                         | N/A   |
|                        |                       |       | Yes        | Surfa | ce Condition? (G/P)     | Good  |