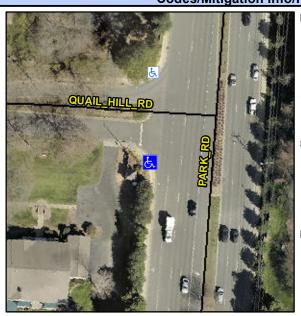

## Access Compliance Report Public Rights-of-Way (Curb Ramps)

Intersection ID: 23232 Main Street: PARK\_RD Cross Street: QUAIL\_HILL\_RD Location: SW

ADA ID: 54E7C7985C17 Ramp Type: PerpDiag Initial Pass/Fail: Fail Overall Compliance: No Severity Score: 13.75