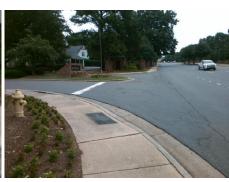

## Field Measurements/Component Compliance

Street 1 Name Stop Condition-Street 2 Street 2 Name Stop Condition-Street 1 PARK RD None QUAIL HILL RD StopSign Possible Solutions:

Remove & Replace Curb Ramp With Two New Directional Ramps or Equivalent.

Surveyor Notes:
N/A

PROW/ADA:
R304.2.2, R304.5.3

Total Cost: \$ 3200.00

| Compliance Description |                       | Data  | Compliance |       | Description             | Data  |
|------------------------|-----------------------|-------|------------|-------|-------------------------|-------|
| N/A                    | Ramp Length (in)      | 59.0  | No         | Ram   | Slope (%)               | 8.4   |
| Yes                    | Ramp Width (in)       | 48.0  | No         | Ram   | XSlope (%)              | 2.7   |
| N/A                    | Flare Type LT         | N/A   | N/A        | Flare | Type RT                 | N/A   |
| N/A                    | Flare Slope LT (%)    | N/A   | N/A        | Flare | Slope RT (%)            | N/A   |
| N/A                    | Flare Traversable LT? | N/A   | N/A        | Flare | Traversable RT?         | N/A   |
| N/A                    | Landing Length (in)   | N/A   | N/A        | DWS   | Provided?               | N/A   |
| N/A                    | Landing Width (in)    | N/A   | N/A        | DWS   | Contrast?               | N/A   |
| N/A                    | Landing Slope (%)     | N/A   | N/A        | DWS   | Length (in)             | N/A   |
| N/A                    | Landing X Slope (%)   | N/A   | N/A        | DWS   | Full Width?             | N/A   |
| N/A                    | Landing Curb? (Y/N)   | N/A   | N/A        | DWS   | Offset (in)             | N/A   |
| N/A                    | Shared Landing?       | N/A   |            |       |                         |       |
| N/A                    | Gutter Ponding?       | N/A   | N/A        | Gutte | er Slope (%)            | N/A   |
| N/A                    | Gutter Lip Ht (in)    | N/A   | N/A        | Gutte | er X Slope (%)          | N/A   |
| N/A                    | Painted X Walk1?      | No    | N/A        | Paint | ed X Walk2?             | No    |
|                        | X Walk 1 Direction    | To SE |            | X Wa  | lk 2 Direction          | To NE |
| N/A                    | X Walk 1 Width (in)   | N/A   | N/A        | X Wa  | lk 2 Width (in)         | N/A   |
|                        | X Walk 1 Slope (%)    | 5.5   |            | X Wa  | lk 2 Slope (%)          | 2.4   |
|                        | X Walk 1 X Slope (%)  | 3.7   |            | X Wa  | lk 2 X Slope (%)        | 2.3   |
| N/A                    | Ramp inside XWalk1?   | N/A   | N/A        | Ram   | o inside XWalk2?        | N/A   |
|                        | Road Slope (%)        | 2.7   | N/A        | Clear | Space?                  | N/A   |
|                        | Road X Slope (%)      | 0.8   | N/A        | Clea  | Space to XWalk (in)     | N/A   |
| N/A                    | Any Obstructions?     | N/A   | N/A        | Storn | n Grate/Utility Hazard? | N/A   |
|                        | Obstruction Type      |       | l          | Storn | n Grate/Utility Type    |       |
|                        |                       | N/A   |            |       |                         | N/A   |
|                        |                       |       | Yes        | Surfa | ce Condition? (G/P)     | Good  |