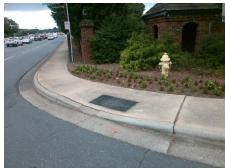

## Field Measurements/Component Compliance

Street 1 Name Stop Condition-Street 2 Street 2 Name Stop Condition-Street 1 PARK RD None QUAIL HILL RD StopSign Possible Solutions:

Remove & Replace Curb Ramp With Two New Directional Ramps or Equivalent.

Surveyor Notes:
N/A

PROW/ADA:
R304.2.2, R304.5.3

Total Cost: \$ 3200.00

| Compliance Description |                       | Data  | Compliance |       | Description             | Data  |
|------------------------|-----------------------|-------|------------|-------|-------------------------|-------|
| N/A                    | Ramp Length (in)      | 59.0  | No         | Ram   | Slope (%)               | 8.4   |
| Yes                    | Ramp Width (in)       | 48.0  | No         | Ram   | XSlope (%)              | 2.7   |
| N/A                    | Flare Type LT         | N/A   | N/A        | Flare | Type RT                 | N/A   |
| N/A                    | Flare Slope LT (%)    | N/A   | N/A        | Flare | Slope RT (%)            | N/A   |
| N/A                    | Flare Traversable LT? | N/A   | N/A        | Flare | Traversable RT?         | N/A   |
| N/A                    | Landing Length (in)   | N/A   | N/A        | DWS   | Provided?               | N/A   |
| N/A                    | Landing Width (in)    | N/A   | N/A        | DWS   | Contrast?               | N/A   |
| N/A                    | Landing Slope (%)     | N/A   | N/A        | DWS   | Length (in)             | N/A   |
| N/A                    | Landing X Slope (%)   | N/A   | N/A        | DWS   | Full Width?             | N/A   |
| N/A                    | Landing Curb? (Y/N)   | N/A   | N/A        | DWS   | Offset (in)             | N/A   |
| N/A                    | Shared Landing?       | N/A   |            |       |                         |       |
| N/A                    | Gutter Ponding?       | N/A   | N/A        | Gutte | er Slope (%)            | N/A   |
| N/A                    | Gutter Lip Ht (in)    | N/A   | N/A        | Gutte | er X Slope (%)          | N/A   |
| N/A                    | Painted X Walk1?      | No    | N/A        | Paint | ed X Walk2?             | No    |
|                        | X Walk 1 Direction    | To SE |            | X Wa  | lk 2 Direction          | To NE |
| N/A                    | X Walk 1 Width (in)   | N/A   | N/A        | X Wa  | lk 2 Width (in)         | N/A   |
|                        | X Walk 1 Slope (%)    | 5.5   |            | X Wa  | lk 2 Slope (%)          | 2.4   |
|                        | X Walk 1 X Slope (%)  | 3.7   |            | X Wa  | lk 2 X Slope (%)        | 2.3   |
| N/A                    | Ramp inside XWalk1?   | N/A   | N/A        | Ram   | o inside XWalk2?        | N/A   |
|                        | Road Slope (%)        | 2.7   | N/A        | Clear | Space?                  | N/A   |
|                        | Road X Slope (%)      | 0.8   | N/A        | Clea  | Space to XWalk (in)     | N/A   |
| N/A                    | Any Obstructions?     | N/A   | N/A        | Storn | n Grate/Utility Hazard? | N/A   |
|                        | Obstruction Type      |       | l          | Storn | n Grate/Utility Type    |       |
|                        |                       | N/A   |            |       |                         | N/A   |
|                        |                       |       | Yes        | Surfa | ce Condition? (G/P)     | Good  |