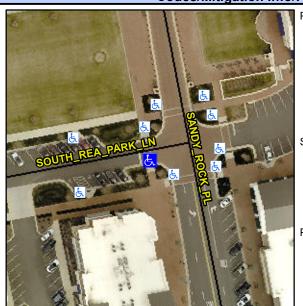

## **Access Compliance Report Public Rights-of-Way** (Curb Ramps)

Data

6.1

2.9

N/A

Intersection ID: 54220 Main Street: SOUTH REA PARK LN Cross Street: SANDY ROCK PL Location: SW **Overall Compliance: No Severity Score:** ADA ID: 54E8CF8745A8 Ramp Type: Perp Initial Pass/Fail: Fail 1.25

Yes

To N

77.5

SOUTH REA PARK LN Street 1 Name Stop Condition-Street 2 StopSign N/A Street 2 Name Stop Condition-Street 1 N/A Possible Solutions: Remove & Replace Entire Ramp. Surveyor Notes: N/A PROW/ADA: R304.5.3