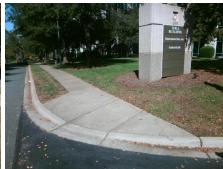

## **Access Compliance Report Public Rights-of-Way** (Curb Ramps)

Intersection ID: 10036601 Main Street: RUSHMORE DR **Cross Street: N/A** Location: NW ADA ID: 54F02B16F6FA Ramp Type: PerpDiag Initial Pass/Fail: Fail **Overall Compliance: No Severity Score:** 12.5

**Codes/Mitigation Info/Possible Solution** 

Field Measurements/Component Compliance

Street 1 Name Stop Condition-Street 2 Street 2 Name Stop Condition-Street 1 **RUSHMORE DR** None **ENTRANCE** StopSign