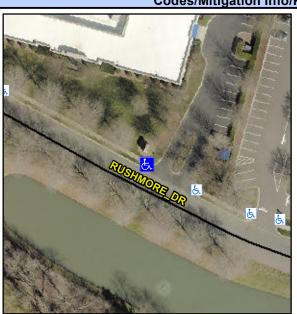

## **Access Compliance Report Public Rights-of-Way** (Curb Ramps)

Intersection ID: 10036601 Main Street: RUSHMORE DR **Cross Street: N/A** Location: NW ADA ID: 54F02B16F6FA Ramp Type: PerpDiag Initial Pass/Fail: Fail **Overall Compliance: No Severity Score:** 12.5

**Codes/Mitigation Info/Possible Solution** 

Field Measurements/Component Compliance

Street 1 Name Stop Condition-Street 2 Street 2 Name Stop Condition-Street 1 **RUSHMORE DR** None **ENTRANCE** StopSign