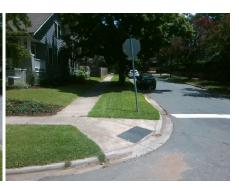

## Field Measurements/Component Compliance

Street 1 Name
Stop Condition-Street 2
Street 2 Name
Stop Condition-Street 1

E TREMONT AV StopSign LYNDHURST AV StopSign Possible Solutions:

Remove & Replace Curb Ramp With Two New Directional Ramps or Equivalent.

Surveyor Notes:

N/A

PROW/ADA:

Not Found, R304.2.2, R304.5.3

Total Cost: \$ 3200.00

Compliance Description Data Compliance Description Data No N/A Ramp Length (in) 82.0 Ramp Slope (%) 12.2 No Yes Ramp Width (in) 48.0 Ramp XSlope (%) 3.3 N/A N/A Flare Type LT N/A Flare Type RT N/A N/A N/A Flare Slope RT (%) N/A Flare Slope LT (%) N/A N/A Flare Traversable LT? N/A N/A Flare Traversable RT? N/A N/A N/A N/A **DWS Provided?** N/A Landing Length (in) N/A Landing Width (in) N/A N/A **DWS Contrast?** N/A N/A N/A Landing Slope (%) N/A DWS Length (in) N/A N/A Landing X Slope (%) N/A N/A DWS Full Width? N/A N/A Landing Curb? (Y/N) N/A N/A DWS Offset (in) N/A N/A N/A Shared Landing? N/A **Gutter Ponding?** N/A N/A Gutter Slope (%) N/A N/A Gutter Lip Ht (in) N/A N/A Gutter X Slope (%) N/A N/A Painted X Walk1? No N/A Painted X Walk2? No X Walk 1 Direction To SW X Walk 2 Direction To SE N/A N/A X Walk 1 Width (in) X Walk 2 Width (in) N/A X Walk 1 Slope (%) X Walk 2 Slope (%) 9.4 1.8 X Walk 1 X Slope (%) 0.2 X Walk 2 X Slope (%) 0.5 N/A N/A N/A Ramp inside XWalk2? N/A Ramp inside XWalk1? Road Slope (%) 3.7 N/A Clear Space? N/A N/A Road X Slope (%) 2.0 Clear Space to XWalk (in) N/A N/A N/A Any Obstructions? N/A Storm Grate/Utility Hazard? N/A **Obstruction Type** Storm Grate/Utility Type N/A N/A Yes Surface Condition? (G/P) Good