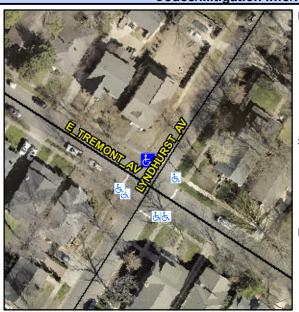

## Access Compliance Report Public Rights-of-Way (Curb Ramps)

Intersection ID: 14567 Main Street: E\_TREMONT\_AV Cross Street: LYNDHURST\_AV Location: N

ADA ID: 54F3F4286FCD Ramp Type: PerpDiag Initial Pass/Fail: Fail Overall Compliance: No Severity Score: 26.25