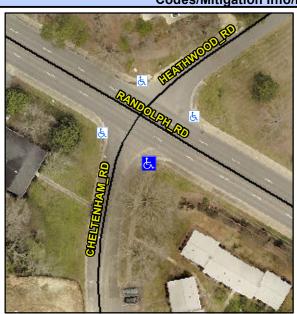

## **Access Compliance Report Public Rights-of-Way** (Curb Ramps)

Intersection ID: 17473 Main Street: CHELTENHAM RD Cross Street: HEATHWOOD\_RD Location: ADA ID: 54FC08FAC2F9 Ramp Type: PerpDiag Initial Pass/Fail: Fail **Overall Compliance: No Severity Score:** 22.5

**Codes/Mitigation Info/Possible Solution** 

Street 1 Name Stop Condition-Street 2 Street 2 Name Stop Condition-Street 1

**RANDOLPH RD** None **CHELTENHAM RD** StopSign

Possible Solutions: **Remove & Replace Curb Ramp With Two New Directional Ramps or** Equivalent. Surveyor Notes: N/A PROW/ADA: Not Found, R304.5.1, R304.2.2, R304.5.3