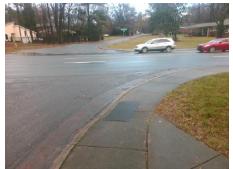

## **Access Compliance Report Public Rights-of-Way** (Curb Ramps)

Intersection ID: 17473 Main Street: CHELTENHAM RD Cross Street: HEATHWOOD\_RD Location: ADA ID: 54FC08FAC2F9 Ramp Type: PerpDiag Initial Pass/Fail: Fail **Overall Compliance: No Severity Score:** 22.5

Total Cost: 3200.00

| Field Measurements/Component Compliance |                       |       |      |                             |       |
|-----------------------------------------|-----------------------|-------|------|-----------------------------|-------|
| Compliance Description                  |                       | Data  | Comp | liance Description          | Data  |
| N/A                                     | Ramp Length (in)      | 48.0  | No   | Ramp Slope (%)              | 9.6   |
| No                                      | Ramp Width (in)       | 36.0  | No   | Ramp XSlope (%)             | 2.1   |
| N/A                                     | Flare Type LT         | N/A   | N/A  | Flare Type RT               | N/A   |
| N/A                                     | Flare Slope LT (%)    | N/A   | N/A  | Flare Slope RT (%)          | N/A   |
| N/A                                     | Flare Traversable LT? | N/A   | N/A  | Flare Traversable RT?       | N/A   |
| N/A                                     | Landing Length (in)   | N/A   | N/A  | DWS Provided?               | N/A   |
| N/A                                     | Landing Width (in)    | N/A   | N/A  | DWS Contrast?               | N/A   |
| N/A                                     | Landing Slope (%)     | N/A   | N/A  | DWS Length (in)             | N/A   |
| N/A                                     | Landing X Slope (%)   | N/A   | N/A  | DWS Full Width?             | N/A   |
| N/A                                     | Landing Curb? (Y/N)   | N/A   | N/A  | DWS Offset (in)             | N/A   |
| N/A                                     | Shared Landing?       | N/A   |      |                             |       |
| N/A                                     | Gutter Ponding?       | N/A   | N/A  | Gutter Slope (%)            | N/A   |
| N/A                                     | Gutter Lip Ht (in)    | N/A   | N/A  | Gutter X Slope (%)          | N/A   |
| N/A                                     | Painted X Walk1?      | No    | N/A  | Painted X Walk2?            | No    |
|                                         | X Walk 1 Direction    | To NE |      | X Walk 2 Direction          | To NW |
| N/A                                     | X Walk 1 Width (in)   | N/A   | N/A  | X Walk 2 Width (in)         | N/A   |
|                                         | X Walk 1 Slope (%)    | 5.7   |      | X Walk 2 Slope (%)          | 3.8   |
|                                         | X Walk 1 X Slope (%)  | 3.4   |      | X Walk 2 X Slope (%)        | 3.0   |
| N/A                                     | Ramp inside XWalk1?   | N/A   | N/A  | Ramp inside XWalk2?         | N/A   |
|                                         | Road Slope (%)        | 1.5   | N/A  | Clear Space?                | N/A   |
|                                         | Road X Slope (%)      | 5.5   | N/A  | Clear Space to XWalk (in)   | N/A   |
| N/A                                     | Any Obstructions?     | N/A   | N/A  | Storm Grate/Utility Hazard? | N/A   |
|                                         | Obstruction Type      |       |      | Storm Grate/Utility Type    |       |
|                                         |                       | N/A   |      |                             | N/A   |
|                                         |                       |       | Yes  | Surface Condition? (G/P)    | Good  |
| A Draw                                  | 7                     |       |      |                             |       |