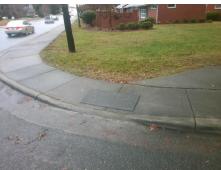

## **Access Compliance Report Public Rights-of-Way** (Curb Ramps)

Intersection ID: 17473 Main Street: CHELTENHAM RD Cross Street: HEATHWOOD\_RD Location: ADA ID: 54FC08FAC2F9 Ramp Type: PerpDiag Initial Pass/Fail: Fail **Overall Compliance: No Severity Score:** 22.5

Total Cost: 3200.00

| Field Measurements/Component Compliance |                       |       |      |                             |       |
|-----------------------------------------|-----------------------|-------|------|-----------------------------|-------|
| Compliance Description                  |                       | Data  | Comp | liance Description          | Data  |
| N/A                                     | Ramp Length (in)      | 48.0  | No   | Ramp Slope (%)              | 9.6   |
| No                                      | Ramp Width (in)       | 36.0  | No   | Ramp XSlope (%)             | 2.1   |
| N/A                                     | Flare Type LT         | N/A   | N/A  | Flare Type RT               | N/A   |
| N/A                                     | Flare Slope LT (%)    | N/A   | N/A  | Flare Slope RT (%)          | N/A   |
| N/A                                     | Flare Traversable LT? | N/A   | N/A  | Flare Traversable RT?       | N/A   |
| N/A                                     | Landing Length (in)   | N/A   | N/A  | DWS Provided?               | N/A   |
| N/A                                     | Landing Width (in)    | N/A   | N/A  | DWS Contrast?               | N/A   |
| N/A                                     | Landing Slope (%)     | N/A   | N/A  | DWS Length (in)             | N/A   |
| N/A                                     | Landing X Slope (%)   | N/A   | N/A  | DWS Full Width?             | N/A   |
| N/A                                     | Landing Curb? (Y/N)   | N/A   | N/A  | DWS Offset (in)             | N/A   |
| N/A                                     | Shared Landing?       | N/A   |      |                             |       |
| N/A                                     | Gutter Ponding?       | N/A   | N/A  | Gutter Slope (%)            | N/A   |
| N/A                                     | Gutter Lip Ht (in)    | N/A   | N/A  | Gutter X Slope (%)          | N/A   |
| N/A                                     | Painted X Walk1?      | No    | N/A  | Painted X Walk2?            | No    |
|                                         | X Walk 1 Direction    | To NE |      | X Walk 2 Direction          | To NW |
| N/A                                     | X Walk 1 Width (in)   | N/A   | N/A  | X Walk 2 Width (in)         | N/A   |
|                                         | X Walk 1 Slope (%)    | 5.7   |      | X Walk 2 Slope (%)          | 3.8   |
|                                         | X Walk 1 X Slope (%)  | 3.4   |      | X Walk 2 X Slope (%)        | 3.0   |
| N/A                                     | Ramp inside XWalk1?   | N/A   | N/A  | Ramp inside XWalk2?         | N/A   |
|                                         | Road Slope (%)        | 1.5   | N/A  | Clear Space?                | N/A   |
|                                         | Road X Slope (%)      | 5.5   | N/A  | Clear Space to XWalk (in)   | N/A   |
| N/A                                     | Any Obstructions?     | N/A   | N/A  | Storm Grate/Utility Hazard? | N/A   |
|                                         | Obstruction Type      |       |      | Storm Grate/Utility Type    |       |
|                                         |                       | N/A   |      |                             | N/A   |
|                                         |                       |       | Yes  | Surface Condition? (G/P)    | Good  |
| A Draw                                  | 7                     |       |      |                             |       |