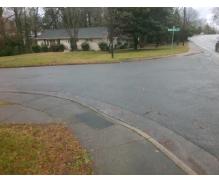

## **Access Compliance Report Public Rights-of-Way** (Curb Ramps)

Intersection ID: 17473 Main Street: CHELTENHAM RD Cross Street: HEATHWOOD\_RD Location: ADA ID: 54FC08FAC2F9 Ramp Type: PerpDiag Initial Pass/Fail: Fail **Overall Compliance: No Severity Score:** 22.5

Total Cost: 3200.00

| Field Measurements/Component Compliance |                       |       |      |                             |       |
|-----------------------------------------|-----------------------|-------|------|-----------------------------|-------|
| Compliance Description                  |                       | Data  | Comp | liance Description          | Data  |
| N/A                                     | Ramp Length (in)      | 48.0  | No   | Ramp Slope (%)              | 9.6   |
| No                                      | Ramp Width (in)       | 36.0  | No   | Ramp XSlope (%)             | 2.1   |
| N/A                                     | Flare Type LT         | N/A   | N/A  | Flare Type RT               | N/A   |
| N/A                                     | Flare Slope LT (%)    | N/A   | N/A  | Flare Slope RT (%)          | N/A   |
| N/A                                     | Flare Traversable LT? | N/A   | N/A  | Flare Traversable RT?       | N/A   |
| N/A                                     | Landing Length (in)   | N/A   | N/A  | DWS Provided?               | N/A   |
| N/A                                     | Landing Width (in)    | N/A   | N/A  | DWS Contrast?               | N/A   |
| N/A                                     | Landing Slope (%)     | N/A   | N/A  | DWS Length (in)             | N/A   |
| N/A                                     | Landing X Slope (%)   | N/A   | N/A  | DWS Full Width?             | N/A   |
| N/A                                     | Landing Curb? (Y/N)   | N/A   | N/A  | DWS Offset (in)             | N/A   |
| N/A                                     | Shared Landing?       | N/A   |      |                             |       |
| N/A                                     | Gutter Ponding?       | N/A   | N/A  | Gutter Slope (%)            | N/A   |
| N/A                                     | Gutter Lip Ht (in)    | N/A   | N/A  | Gutter X Slope (%)          | N/A   |
| N/A                                     | Painted X Walk1?      | No    | N/A  | Painted X Walk2?            | No    |
|                                         | X Walk 1 Direction    | To NE |      | X Walk 2 Direction          | To NW |
| N/A                                     | X Walk 1 Width (in)   | N/A   | N/A  | X Walk 2 Width (in)         | N/A   |
|                                         | X Walk 1 Slope (%)    | 5.7   |      | X Walk 2 Slope (%)          | 3.8   |
|                                         | X Walk 1 X Slope (%)  | 3.4   |      | X Walk 2 X Slope (%)        | 3.0   |
| N/A                                     | Ramp inside XWalk1?   | N/A   | N/A  | Ramp inside XWalk2?         | N/A   |
|                                         | Road Slope (%)        | 1.5   | N/A  | Clear Space?                | N/A   |
|                                         | Road X Slope (%)      | 5.5   | N/A  | Clear Space to XWalk (in)   | N/A   |
| N/A                                     | Any Obstructions?     | N/A   | N/A  | Storm Grate/Utility Hazard? | N/A   |
|                                         | Obstruction Type      |       |      | Storm Grate/Utility Type    |       |
|                                         |                       | N/A   |      |                             | N/A   |
|                                         |                       |       | Yes  | Surface Condition? (G/P)    | Good  |
| A Draw                                  | 7                     |       |      |                             |       |