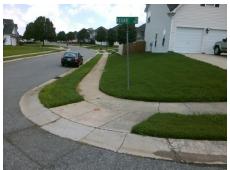

## Field Measurements/Component Compliance

Street 1 Name BRAVAS ST
Stop Condition-Street 2 StopSign
Street 2 Name REIGATE RD
Stop Condition-Street 1 None

Remove & Replace Curb Ramp With Two New Directional Ramps or Equivalent.

Surveyor Notes:

Possible Solutions:

N/A

PROW/ADA:

Not Found, R304.5.1, R304.5.3

PROV Not

Total Cost: \$ 3200.00

| Compliance Description |                       | Data  | Comp | liance Description          | Data  |
|------------------------|-----------------------|-------|------|-----------------------------|-------|
| N/A                    | Ramp Length (in)      | 48.0  | Yes  | Ramp Slope (%)              | 6.0   |
| No                     | Ramp Width (in)       | 36.0  | No   | Ramp XSlope (%)             | 8.1   |
| N/A                    | Flare Type LT         | N/A   | N/A  | Flare Type RT               | N/A   |
| N/A                    | Flare Slope LT (%)    | N/A   | N/A  | Flare Slope RT (%)          | N/A   |
| N/A                    | Flare Traversable LT? | N/A   | N/A  | Flare Traversable RT?       | N/A   |
| N/A                    | Landing Length (in)   | N/A   | N/A  | DWS Provided?               | N/A   |
| N/A                    | Landing Width (in)    | N/A   | N/A  | DWS Contrast?               | N/A   |
| N/A                    | Landing Slope (%)     | N/A   | N/A  | DWS Length (in)             | N/A   |
| N/A                    | Landing X Slope (%)   | N/A   | N/A  | DWS Full Width?             | N/A   |
| N/A                    | Landing Curb? (Y/N)   | N/A   | N/A  | DWS Offset (in)             | N/A   |
| N/A                    | Shared Landing?       | N/A   |      |                             |       |
| N/A                    | Gutter Ponding?       | N/A   | N/A  | Gutter Slope (%)            | N/A   |
| N/A                    | Gutter Lip Ht (in)    | N/A   | N/A  | Gutter X Slope (%)          | N/A   |
| N/A                    | Painted X Walk1?      | No    | N/A  | Painted X Walk2?            | No    |
|                        | X Walk 1 Direction    | To NW |      | X Walk 2 Direction          | To SW |
| N/A                    | X Walk 1 Width (in)   | N/A   | N/A  | X Walk 2 Width (in)         | N/A   |
|                        | X Walk 1 Slope (%)    | 1.1   |      | X Walk 2 Slope (%)          | 2.5   |
|                        | X Walk 1 X Slope (%)  | 2.3   |      | X Walk 2 X Slope (%)        | 1.9   |
| N/A                    | Ramp inside XWalk1?   | N/A   | N/A  | Ramp inside XWalk2?         | N/A   |
|                        | Road Slope (%)        | 1.1   | N/A  | Clear Space?                | N/A   |
|                        | Road X Slope (%)      | 1.4   | N/A  | Clear Space to XWalk (in)   | N/A   |
| N/A                    | Any Obstructions?     | N/A   | N/A  | Storm Grate/Utility Hazard? | N/A   |
|                        | Obstruction Type      |       | l    | Storm Grate/Utility Type    |       |
|                        |                       | N/A   |      |                             | N/A   |