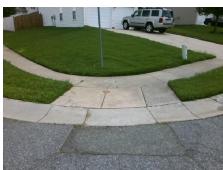

## Field Measurements/Component Compliance

Street 1 Name BRAVAS ST
Stop Condition-Street 2 StopSign
Street 2 Name REIGATE RD
Stop Condition-Street 1 None

Remove & Replace Curb Ramp With Two New Directional Ramps or Equivalent.

Surveyor Notes:

Possible Solutions:

N/A

PROW/ADA:

Not Found, R304.5.1, R304.5.3

PROV Not

Total Cost: \$ 3200.00

| Compliance Description |                       | Data  | Comp | liance Description          | Data  |
|------------------------|-----------------------|-------|------|-----------------------------|-------|
| N/A                    | Ramp Length (in)      | 48.0  | Yes  | Ramp Slope (%)              | 6.0   |
| No                     | Ramp Width (in)       | 36.0  | No   | Ramp XSlope (%)             | 8.1   |
| N/A                    | Flare Type LT         | N/A   | N/A  | Flare Type RT               | N/A   |
| N/A                    | Flare Slope LT (%)    | N/A   | N/A  | Flare Slope RT (%)          | N/A   |
| N/A                    | Flare Traversable LT? | N/A   | N/A  | Flare Traversable RT?       | N/A   |
| N/A                    | Landing Length (in)   | N/A   | N/A  | DWS Provided?               | N/A   |
| N/A                    | Landing Width (in)    | N/A   | N/A  | DWS Contrast?               | N/A   |
| N/A                    | Landing Slope (%)     | N/A   | N/A  | DWS Length (in)             | N/A   |
| N/A                    | Landing X Slope (%)   | N/A   | N/A  | DWS Full Width?             | N/A   |
| N/A                    | Landing Curb? (Y/N)   | N/A   | N/A  | DWS Offset (in)             | N/A   |
| N/A                    | Shared Landing?       | N/A   |      |                             |       |
| N/A                    | Gutter Ponding?       | N/A   | N/A  | Gutter Slope (%)            | N/A   |
| N/A                    | Gutter Lip Ht (in)    | N/A   | N/A  | Gutter X Slope (%)          | N/A   |
| N/A                    | Painted X Walk1?      | No    | N/A  | Painted X Walk2?            | No    |
|                        | X Walk 1 Direction    | To NW |      | X Walk 2 Direction          | To SW |
| N/A                    | X Walk 1 Width (in)   | N/A   | N/A  | X Walk 2 Width (in)         | N/A   |
|                        | X Walk 1 Slope (%)    | 1.1   |      | X Walk 2 Slope (%)          | 2.5   |
|                        | X Walk 1 X Slope (%)  | 2.3   |      | X Walk 2 X Slope (%)        | 1.9   |
| N/A                    | Ramp inside XWalk1?   | N/A   | N/A  | Ramp inside XWalk2?         | N/A   |
|                        | Road Slope (%)        | 1.1   | N/A  | Clear Space?                | N/A   |
|                        | Road X Slope (%)      | 1.4   | N/A  | Clear Space to XWalk (in)   | N/A   |
| N/A                    | Any Obstructions?     | N/A   | N/A  | Storm Grate/Utility Hazard? | N/A   |
|                        | Obstruction Type      |       | l    | Storm Grate/Utility Type    |       |
|                        |                       | N/A   |      |                             | N/A   |