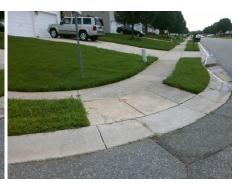

## Field Measurements/Component Compliance

Street 1 Name BRAVAS ST
Stop Condition-Street 2 StopSign
Street 2 Name REIGATE RD
Stop Condition-Street 1 None

Remove & Replace Curb Ramp With Two New Directional Ramps or Equivalent.

Surveyor Notes:

Possible Solutions:

N/A

PROW/ADA:

Not Found, R304.5.1, R304.5.3

PROV Not

Total Cost: \$ 3200.00

| Compliance Description |                       | Data  | Comp | liance Description          | Data  |
|------------------------|-----------------------|-------|------|-----------------------------|-------|
| N/A                    | Ramp Length (in)      | 48.0  | Yes  | Ramp Slope (%)              | 6.0   |
| No                     | Ramp Width (in)       | 36.0  | No   | Ramp XSlope (%)             | 8.1   |
| N/A                    | Flare Type LT         | N/A   | N/A  | Flare Type RT               | N/A   |
| N/A                    | Flare Slope LT (%)    | N/A   | N/A  | Flare Slope RT (%)          | N/A   |
| N/A                    | Flare Traversable LT? | N/A   | N/A  | Flare Traversable RT?       | N/A   |
| N/A                    | Landing Length (in)   | N/A   | N/A  | DWS Provided?               | N/A   |
| N/A                    | Landing Width (in)    | N/A   | N/A  | DWS Contrast?               | N/A   |
| N/A                    | Landing Slope (%)     | N/A   | N/A  | DWS Length (in)             | N/A   |
| N/A                    | Landing X Slope (%)   | N/A   | N/A  | DWS Full Width?             | N/A   |
| N/A                    | Landing Curb? (Y/N)   | N/A   | N/A  | DWS Offset (in)             | N/A   |
| N/A                    | Shared Landing?       | N/A   |      |                             |       |
| N/A                    | Gutter Ponding?       | N/A   | N/A  | Gutter Slope (%)            | N/A   |
| N/A                    | Gutter Lip Ht (in)    | N/A   | N/A  | Gutter X Slope (%)          | N/A   |
| N/A                    | Painted X Walk1?      | No    | N/A  | Painted X Walk2?            | No    |
|                        | X Walk 1 Direction    | To NW |      | X Walk 2 Direction          | To SW |
| N/A                    | X Walk 1 Width (in)   | N/A   | N/A  | X Walk 2 Width (in)         | N/A   |
|                        | X Walk 1 Slope (%)    | 1.1   |      | X Walk 2 Slope (%)          | 2.5   |
|                        | X Walk 1 X Slope (%)  | 2.3   |      | X Walk 2 X Slope (%)        | 1.9   |
| N/A                    | Ramp inside XWalk1?   | N/A   | N/A  | Ramp inside XWalk2?         | N/A   |
|                        | Road Slope (%)        | 1.1   | N/A  | Clear Space?                | N/A   |
|                        | Road X Slope (%)      | 1.4   | N/A  | Clear Space to XWalk (in)   | N/A   |
| N/A                    | Any Obstructions?     | N/A   | N/A  | Storm Grate/Utility Hazard? | N/A   |
|                        | Obstruction Type      |       | l    | Storm Grate/Utility Type    |       |
|                        |                       | N/A   |      |                             | N/A   |