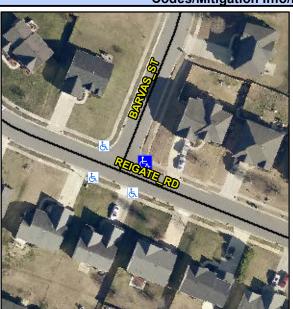

## Access Compliance Report Public Rights-of-Way (Curb Ramps)

Intersection ID: 29988 Main Street: REIGATE\_RD Cross Street: BARVAS\_ST Location: E

ADA ID: 54FC9CDBC1DB Ramp Type: PerpDiag Initial Pass/Fail: Fail Overall Compliance: No Severity Score: 33.75