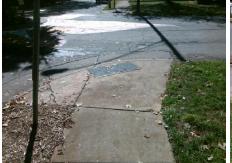

## Field Measurements/Component Compliance

Street 1 Name
Stop Condition-Street 2
Street 2 Name
Stop Condition-Street 1

SUNNYSIDE AV YieldSign OAKLAND AV YieldSign Possible Solutions:

Remove & Replace Curb Ramp With
Two New Directional Ramps or
Equivalent.

Surveyor Notes:

N/A

PROW/ADA:

Not Found, R304.5.3

Total Cost: \$ 3200.00

| Field Measurements/Component Compilance |                       |      |                        |                             |      |
|-----------------------------------------|-----------------------|------|------------------------|-----------------------------|------|
| Compliance Description                  |                       | Data | Compliance Description |                             | Data |
| N/A                                     | Ramp Length (in)      | 74.0 | Yes                    | Ramp Slope (%)              | 5.7  |
| Yes                                     | Ramp Width (in)       | 70.0 | No                     | Ramp XSlope (%)             | 4.7  |
| N/A                                     | Flare Type LT         | N/A  | N/A                    | Flare Type RT               | N/A  |
| N/A                                     | Flare Slope LT (%)    | N/A  | N/A                    | Flare Slope RT (%)          | N/A  |
| N/A                                     | Flare Traversable LT? | N/A  | N/A                    | Flare Traversable RT?       | N/A  |
| N/A                                     | Landing Length (in)   | N/A  | N/A                    | DWS Provided?               | N/A  |
| N/A                                     | Landing Width (in)    | N/A  | N/A                    | DWS Contrast?               | N/A  |
| N/A                                     | Landing Slope (%)     | N/A  | N/A                    | DWS Length (in)             | N/A  |
| N/A                                     | Landing X Slope (%)   | N/A  | N/A                    | DWS Full Width?             | N/A  |
| N/A                                     | Landing Curb? (Y/N)   | N/A  | N/A                    | DWS Offset (in)             | N/A  |
| N/A                                     | Shared Landing?       | N/A  |                        |                             |      |
| N/A                                     | Gutter Ponding?       | N/A  | N/A                    | Gutter Slope (%)            | N/A  |
| N/A                                     | Gutter Lip Ht (in)    | N/A  | N/A                    | Gutter X Slope (%)          | N/A  |
| N/A                                     | Painted X Walk1?      | No   | N/A                    | Painted X Walk2?            | No   |
|                                         | X Walk 1 Direction    | To S |                        | X Walk 2 Direction          | То Е |
| N/A                                     | X Walk 1 Width (in)   | N/A  | N/A                    | X Walk 2 Width (in)         | N/A  |
|                                         | X Walk 1 Slope (%)    | 3.5  |                        | X Walk 2 Slope (%)          | 7.0  |
|                                         | X Walk 1 X Slope (%)  | 5.1  |                        | X Walk 2 X Slope (%)        | 0.7  |
| N/A                                     | Ramp inside XWalk1?   | N/A  | N/A                    | Ramp inside XWalk2?         | N/A  |
|                                         | Road Slope (%)        | 1.1  | N/A                    | Clear Space?                | N/A  |
|                                         | Road X Slope (%)      | 6.4  | N/A                    | Clear Space to XWalk (in)   | N/A  |
| N/A                                     | Any Obstructions?     | N/A  | N/A                    | Storm Grate/Utility Hazard? | N/A  |
|                                         | Obstruction Type      |      |                        | Storm Grate/Utility Type    |      |
|                                         |                       | N/A  |                        |                             | N/A  |
|                                         |                       |      | Yes                    | Surface Condition? (G/P)    | Good |