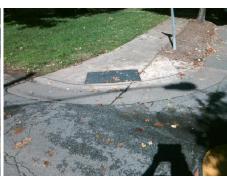

## Field Measurements/Component Compliance

Street 1 Name
Stop Condition-Street 2
Street 2 Name
Stop Condition-Street 1

SUNNYSIDE AV YieldSign OAKLAND AV YieldSign Possible Solutions:

Remove & Replace Curb Ramp With
Two New Directional Ramps or
Equivalent.

Surveyor Notes:

N/A

PROW/ADA:

Not Found, R304.5.3

Total Cost: \$ 3200.00

| Field Measurements/Component Compilance |                       |      |                        |                             |      |
|-----------------------------------------|-----------------------|------|------------------------|-----------------------------|------|
| Compliance Description                  |                       | Data | Compliance Description |                             | Data |
| N/A                                     | Ramp Length (in)      | 74.0 | Yes                    | Ramp Slope (%)              | 5.7  |
| Yes                                     | Ramp Width (in)       | 70.0 | No                     | Ramp XSlope (%)             | 4.7  |
| N/A                                     | Flare Type LT         | N/A  | N/A                    | Flare Type RT               | N/A  |
| N/A                                     | Flare Slope LT (%)    | N/A  | N/A                    | Flare Slope RT (%)          | N/A  |
| N/A                                     | Flare Traversable LT? | N/A  | N/A                    | Flare Traversable RT?       | N/A  |
| N/A                                     | Landing Length (in)   | N/A  | N/A                    | DWS Provided?               | N/A  |
| N/A                                     | Landing Width (in)    | N/A  | N/A                    | DWS Contrast?               | N/A  |
| N/A                                     | Landing Slope (%)     | N/A  | N/A                    | DWS Length (in)             | N/A  |
| N/A                                     | Landing X Slope (%)   | N/A  | N/A                    | DWS Full Width?             | N/A  |
| N/A                                     | Landing Curb? (Y/N)   | N/A  | N/A                    | DWS Offset (in)             | N/A  |
| N/A                                     | Shared Landing?       | N/A  |                        |                             |      |
| N/A                                     | Gutter Ponding?       | N/A  | N/A                    | Gutter Slope (%)            | N/A  |
| N/A                                     | Gutter Lip Ht (in)    | N/A  | N/A                    | Gutter X Slope (%)          | N/A  |
| N/A                                     | Painted X Walk1?      | No   | N/A                    | Painted X Walk2?            | No   |
|                                         | X Walk 1 Direction    | To S |                        | X Walk 2 Direction          | То Е |
| N/A                                     | X Walk 1 Width (in)   | N/A  | N/A                    | X Walk 2 Width (in)         | N/A  |
|                                         | X Walk 1 Slope (%)    | 3.5  |                        | X Walk 2 Slope (%)          | 7.0  |
|                                         | X Walk 1 X Slope (%)  | 5.1  |                        | X Walk 2 X Slope (%)        | 0.7  |
| N/A                                     | Ramp inside XWalk1?   | N/A  | N/A                    | Ramp inside XWalk2?         | N/A  |
|                                         | Road Slope (%)        | 1.1  | N/A                    | Clear Space?                | N/A  |
|                                         | Road X Slope (%)      | 6.4  | N/A                    | Clear Space to XWalk (in)   | N/A  |
| N/A                                     | Any Obstructions?     | N/A  | N/A                    | Storm Grate/Utility Hazard? | N/A  |
|                                         | Obstruction Type      |      |                        | Storm Grate/Utility Type    |      |
|                                         |                       | N/A  |                        |                             | N/A  |
|                                         |                       |      | Yes                    | Surface Condition? (G/P)    | Good |