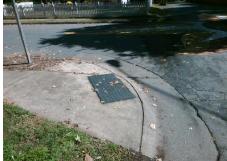

## Field Measurements/Component Compliance

Street 1 Name
Stop Condition-Street 2
Street 2 Name
Stop Condition-Street 1

SUNNYSIDE AV YieldSign OAKLAND AV YieldSign Possible Solutions:

Remove & Replace Curb Ramp With
Two New Directional Ramps or
Equivalent.

Surveyor Notes:

N/A

PROW/ADA:

Not Found, R304.5.3

Total Cost: \$ 3200.00

| Field Measurements/Component Compilance |                       |      |                        |                             |      |
|-----------------------------------------|-----------------------|------|------------------------|-----------------------------|------|
| Compliance Description                  |                       | Data | Compliance Description |                             | Data |
| N/A                                     | Ramp Length (in)      | 74.0 | Yes                    | Ramp Slope (%)              | 5.7  |
| Yes                                     | Ramp Width (in)       | 70.0 | No                     | Ramp XSlope (%)             | 4.7  |
| N/A                                     | Flare Type LT         | N/A  | N/A                    | Flare Type RT               | N/A  |
| N/A                                     | Flare Slope LT (%)    | N/A  | N/A                    | Flare Slope RT (%)          | N/A  |
| N/A                                     | Flare Traversable LT? | N/A  | N/A                    | Flare Traversable RT?       | N/A  |
| N/A                                     | Landing Length (in)   | N/A  | N/A                    | DWS Provided?               | N/A  |
| N/A                                     | Landing Width (in)    | N/A  | N/A                    | DWS Contrast?               | N/A  |
| N/A                                     | Landing Slope (%)     | N/A  | N/A                    | DWS Length (in)             | N/A  |
| N/A                                     | Landing X Slope (%)   | N/A  | N/A                    | DWS Full Width?             | N/A  |
| N/A                                     | Landing Curb? (Y/N)   | N/A  | N/A                    | DWS Offset (in)             | N/A  |
| N/A                                     | Shared Landing?       | N/A  |                        |                             |      |
| N/A                                     | Gutter Ponding?       | N/A  | N/A                    | Gutter Slope (%)            | N/A  |
| N/A                                     | Gutter Lip Ht (in)    | N/A  | N/A                    | Gutter X Slope (%)          | N/A  |
| N/A                                     | Painted X Walk1?      | No   | N/A                    | Painted X Walk2?            | No   |
|                                         | X Walk 1 Direction    | To S |                        | X Walk 2 Direction          | То Е |
| N/A                                     | X Walk 1 Width (in)   | N/A  | N/A                    | X Walk 2 Width (in)         | N/A  |
|                                         | X Walk 1 Slope (%)    | 3.5  |                        | X Walk 2 Slope (%)          | 7.0  |
|                                         | X Walk 1 X Slope (%)  | 5.1  |                        | X Walk 2 X Slope (%)        | 0.7  |
| N/A                                     | Ramp inside XWalk1?   | N/A  | N/A                    | Ramp inside XWalk2?         | N/A  |
|                                         | Road Slope (%)        | 1.1  | N/A                    | Clear Space?                | N/A  |
|                                         | Road X Slope (%)      | 6.4  | N/A                    | Clear Space to XWalk (in)   | N/A  |
| N/A                                     | Any Obstructions?     | N/A  | N/A                    | Storm Grate/Utility Hazard? | N/A  |
|                                         | Obstruction Type      |      |                        | Storm Grate/Utility Type    |      |
|                                         |                       | N/A  |                        |                             | N/A  |
|                                         |                       |      | Yes                    | Surface Condition? (G/P)    | Good |