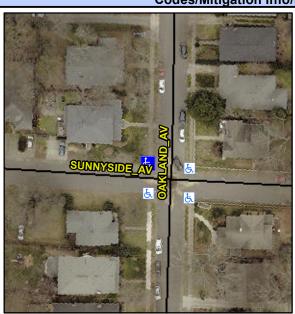

## Access Compliance Report Public Rights-of-Way (Curb Ramps)

Intersection ID: 13150 Main Street: OAKLAND\_AV Cross Street: SUNNYSIDE\_AV Location: NW

ADA ID: 54FE8DBA5B31 Ramp Type: PerpDiag Initial Pass/Fail: Fail Overall Compliance: No Severity Score: 1.25