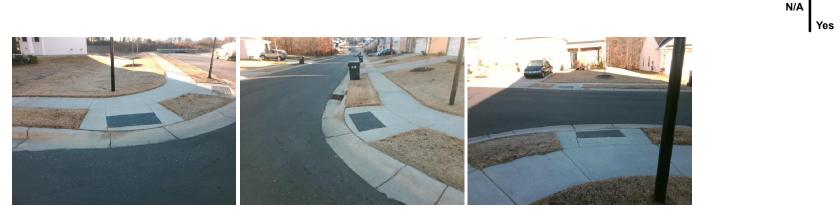

## Access Compliance Report Public Rights-of-Way (Curb Ramps)

|                                         | · · · ·                        |                                                |                                              |      |                             |                             |     |  |
|-----------------------------------------|--------------------------------|------------------------------------------------|----------------------------------------------|------|-----------------------------|-----------------------------|-----|--|
| Intersection ID: 52172 Main St          | 2 Main Street: BEARLING_WY     |                                                | Cross Street: AVERY_MEADOWS_DR               |      |                             | Location:                   | SE  |  |
| ADA ID: 54FF5F354D12 Ramp Type: Perp    |                                | Initial Pass/Fail: Fail Overall Compliance: No |                                              |      | o Severity Score:           | 33.75                       |     |  |
| Codes/Mitigation Info/Possible Solution |                                | Field Measurements/Component Compliance        |                                              |      |                             |                             |     |  |
|                                         | Possible Solutions:            |                                                |                                              |      | Compliance Description Data |                             |     |  |
|                                         | Remove & Replace Entire Ramp.  | N/A                                            | Ramp Length (in)                             | 50.0 | No                          | Ramp Slope (%)              | 8.9 |  |
|                                         |                                | No                                             | Ramp Width (in)                              | 46.0 |                             | Ramp XSlope (%)             | 5.8 |  |
|                                         | 4                              | N/A                                            | Flare Type LT                                | N/A  | N/A                         | Flare Type RT               | N/A |  |
|                                         |                                | N/A                                            | Flare Slope LT (%)                           | N/A  | N/A                         | Flare Slope RT (%)          | N/A |  |
| A A A A A A A A A A A A A A A A A A A   | 3                              | N/A                                            | Flare Traversable LT?                        | N/A  | N/A                         | Flare Traversable RT?       | N/A |  |
| OUBLE A                                 |                                | N/A                                            | Landing Length (in)                          |      |                             | DWS Provided?               | N/A |  |
| A A A A A A A A A A A A A A A A A A A   | Surveyor Notes:                | N/A                                            | Landing Width (in)                           | N/A  | N/A                         | DWS Contrast?               | N/A |  |
| MERIE                                   | N/A                            | N/A                                            | Landing Slope (%)                            | N/A  | N/A                         | DWS Length (in)             | N/A |  |
| A A A A A A A A A A A A A A A A A A A   | D/A                            | N/A                                            | Landing X Slope (%)                          | N/A  | N/A                         | DWS Full Width?             | N/A |  |
| . 6.6. B                                | 8                              | N/A                                            | Landing Curb? (Y/N)                          | N/A  |                             | DWS Offset (in)             | N/A |  |
|                                         |                                | N/A                                            | Shared Landing?                              | N/A  |                             |                             |     |  |
|                                         | PROW/ADA:                      | N/A                                            | Gutter Ponding?                              | N/A  | N/A                         | Gutter Slope (%)            | N/A |  |
|                                         | Not Found, R304.5.1, R304.2.2, | N/A                                            | Gutter Lip Ht (in)                           | N/A  |                             | Gutter X Slope (%)          | N/A |  |
|                                         | R304.5.3                       | N/A                                            | Painted X Walk1?                             | No   | N/A                         | Painted X Walk2?            | N/A |  |
|                                         |                                |                                                | X Walk 1 Direction                           | To N |                             | X Walk 2 Direction          | N/A |  |
|                                         |                                | N/A                                            | X Walk 1 Width (in)                          | N/A  | N/A                         | X Walk 2 Width (in)         | N/A |  |
| Street 1 Name AVERY MEADOWS DR          |                                |                                                | X Walk 1 Slope (%)                           | 3.2  |                             | X Walk 2 Slope (%)          | N/A |  |
| Stop Condition-Street 2 None            |                                |                                                | X Walk 1 X Slope (%)                         | 6.2  |                             | X Walk 2 X Slope (%)        | N/A |  |
| Street 2 Name N/A                       |                                | N/A                                            | Ramp inside XWalk1?                          | N/A  | N/A                         | Ramp inside XWalk2?         | N/A |  |
| Stop Condition-Street 1 N/A             |                                |                                                | Road Slope (%)                               | N/A  | N/A                         | Clear Space?                | N/A |  |
|                                         |                                |                                                | Road X Slope (%)                             | N/A  | N/A                         | Clear Space to XWalk (in)   | N/A |  |
|                                         |                                | N/A                                            | Any Obstructions?                            | N/A  |                             | Storm Grate/Utility Hazard? | N/A |  |
|                                         | Total Cost: \$ 1               | 850.00                                         | Obstruction Type                             |      |                             | Storm Grate/Utility Type    |     |  |
|                                         | •                              |                                                | <i>,</i> ,,,,,,,,,,,,,,,,,,,,,,,,,,,,,,,,,,, | N/A  |                             |                             | N/A |  |