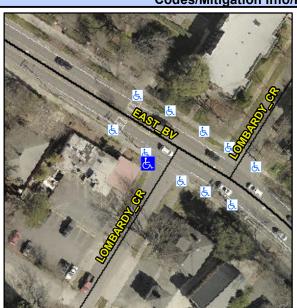

## **Access Compliance Report Public Rights-of-Way** (Curb Ramps)

Intersection ID: 15457 Main Street: EAST BV Cross Street: LOMBARDY CR Location: SW **Overall Compliance: No Severity Score:** 35 ADA ID: 5503E6A4B4B8 Ramp Type: Perp Initial Pass/Fail: Fail

## Field Measurements/Component Compliance

LOMBARDY CR Street 1 Name Stop Condition-Street 2 StopSign N/A Street 2 Name Stop Condition-Street 1 N/A Possible Solutions: Remove & Replace Entire Ramp. Surveyor Notes: N/A PROW/ADA: Not Found, R304.5.1, R304.2.2, R304.5.3

N/A Total Cost: 1850.00

Compliance Description Data Compliance Description Data No N/A Ramp Length (in) 40.0 Ramp Slope (%) 15.3 No Ramp XSlope (%) No Ramp Width (in) 37.0 3.4 N/A N/A Flare Type LT N/A Flare Type RT N/A N/A N/A N/A Flare Slope RT (%) N/A Flare Slope LT (%) N/A Flare Traversable LT? N/A N/A Flare Traversable RT? N/A N/A N/A N/A **DWS Provided?** N/A Landing Length (in) N/A Landing Width (in) N/A N/A **DWS Contrast?** N/A N/A N/A Landing Slope (%) DWS Length (in) N/A Landing X Slope (%) N/A N/A DWS Full Width? N/A Landing Curb? (Y/N) N/A N/A DWS Offset (in) N/A N/A Shared Landing? **Gutter Ponding?** N/A N/A Gutter Slope (%) N/A Gutter Lip Ht (in) N/A N/A Gutter X Slope (%) N/A Painted X Walk1? No N/A Painted X Walk2? N/A X Walk 1 Direction To SE X Walk 2 Direction N/A N/A X Walk 1 Width (in) X Walk 2 Width (in) N/A X Walk 1 Slope (%) X Walk 2 Slope (%) N/A 2.4 X Walk 1 X Slope (%) 1.7 X Walk 2 X Slope (%) N/A N/A N/A Ramp inside XWalk2? Ramp inside XWalk1? N/A Road Slope (%) N/A N/A Clear Space? N/A N/A Road X Slope (%) N/A Clear Space to XWalk (in) N/A N/A Any Obstructions? N/A Storm Grate/Utility Hazard? N/A **Obstruction Type** Storm Grate/Utility Type N/A N/A Yes Surface Condition? (G/P) Good