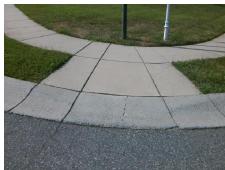

## **Access Compliance Report Public Rights-of-Way** (Curb Ramps)

Intersection ID: 42747 Main Street: ASHLEY MEADOW DR **Cross Street: BARCLAY FOREST DR** Location: S ADA ID: 550570A6C58D Ramp Type: PerpDiag Initial Pass/Fail: Fail **Overall Compliance: No Severity Score:** 30

**Codes/Mitigation Info/Possible Solution** 

Street 1 Name Stop Condition-Street 2 Street 2 Name Stop Condition-Street 1 **BARCLAY FOREST DR** StopSign **ASHLEY MEADOW DR** None

Possible Solutions: Remove & Replace Curb Ramp With **Two New Directional Ramps or** Equivalent. Surveyor Notes: N/A PROW/ADA: Not Found, R304.5.1, R304.5.3

Total Cost: 3200.00

| Field Measurements/Component Compliance |                       |      |      |                             |      |
|-----------------------------------------|-----------------------|------|------|-----------------------------|------|
| Compliance Description                  |                       | Data | Comp | liance Description          | Data |
| N/A                                     | Ramp Length (in)      | 46.5 | Yes  | Ramp Slope (%)              | 8.0  |
| No                                      | Ramp Width (in)       | 35.0 | No   | Ramp XSlope (%)             | 5.2  |
| N/A                                     | Flare Type LT         | N/A  | N/A  | Flare Type RT               | N/A  |
| N/A                                     | Flare Slope LT (%)    | N/A  | N/A  | Flare Slope RT (%)          | N/A  |
| N/A                                     | Flare Traversable LT? | N/A  | N/A  | Flare Traversable RT?       | N/A  |
| N/A                                     | Landing Length (in)   | N/A  | N/A  | DWS Provided?               | N/A  |
| N/A                                     | Landing Width (in)    | N/A  | N/A  | DWS Contrast?               | N/A  |
| N/A                                     | Landing Slope (%)     | N/A  | N/A  | DWS Length (in)             | N/A  |
| N/A                                     | Landing X Slope (%)   | N/A  | N/A  | DWS Full Width?             | N/A  |
| N/A                                     | Landing Curb? (Y/N)   | N/A  | N/A  | DWS Offset (in)             | N/A  |
| N/A                                     | Shared Landing?       | N/A  |      |                             |      |
| N/A                                     | Gutter Ponding?       | N/A  | N/A  | Gutter Slope (%)            | N/A  |
| N/A                                     | Gutter Lip Ht (in)    | N/A  | N/A  | Gutter X Slope (%)          | N/A  |
| N/A                                     | Painted X Walk1?      | No   | N/A  | Painted X Walk2?            | No   |
|                                         | X Walk 1 Direction    | То Е |      | X Walk 2 Direction          | To W |
| N/A                                     | X Walk 1 Width (in)   | N/A  | N/A  | X Walk 2 Width (in)         | N/A  |
|                                         | X Walk 1 Slope (%)    | 2.0  |      | X Walk 2 Slope (%)          | 1.2  |
|                                         | X Walk 1 X Slope (%)  | 4.9  |      | X Walk 2 X Slope (%)        | 2.4  |
| N/A                                     | Ramp inside XWalk1?   | N/A  | N/A  | Ramp inside XWalk2?         | N/A  |
|                                         | Road Slope (%)        | 3.3  | N/A  | Clear Space?                | N/A  |
|                                         | Road X Slope (%)      | 0.6  | N/A  | Clear Space to XWalk (in)   | N/A  |
| N/A                                     | Any Obstructions?     | N/A  | N/A  | Storm Grate/Utility Hazard? | N/A  |
|                                         | Obstruction Type      |      |      | Storm Grate/Utility Type    |      |
|                                         |                       | N/A  |      |                             | N/A  |
|                                         |                       |      | Yes  | Surface Condition? (G/P)    | Good |
|                                         |                       |      |      |                             |      |