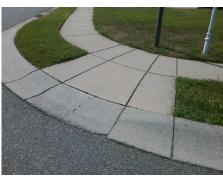

## **Access Compliance Report Public Rights-of-Way** (Curb Ramps)

Intersection ID: 42747 Main Street: ASHLEY MEADOW DR **Cross Street: BARCLAY FOREST DR** Location: S ADA ID: 550570A6C58D Ramp Type: PerpDiag Initial Pass/Fail: Fail **Overall Compliance: No Severity Score:** 30

**Codes/Mitigation Info/Possible Solution** 

Street 1 Name Stop Condition-Street 2 Street 2 Name Stop Condition-Street 1 **BARCLAY FOREST DR** StopSign **ASHLEY MEADOW DR** None

Possible Solutions: Remove & Replace Curb Ramp With **Two New Directional Ramps or** Equivalent. Surveyor Notes: N/A PROW/ADA: Not Found, R304.5.1, R304.5.3

Total Cost: 3200.00

| Field Measurements/Component Compliance |                       |      |      |                             |      |
|-----------------------------------------|-----------------------|------|------|-----------------------------|------|
| Compliance Description                  |                       | Data | Comp | liance Description          | Data |
| N/A                                     | Ramp Length (in)      | 46.5 | Yes  | Ramp Slope (%)              | 8.0  |
| No                                      | Ramp Width (in)       | 35.0 | No   | Ramp XSlope (%)             | 5.2  |
| N/A                                     | Flare Type LT         | N/A  | N/A  | Flare Type RT               | N/A  |
| N/A                                     | Flare Slope LT (%)    | N/A  | N/A  | Flare Slope RT (%)          | N/A  |
| N/A                                     | Flare Traversable LT? | N/A  | N/A  | Flare Traversable RT?       | N/A  |
| N/A                                     | Landing Length (in)   | N/A  | N/A  | DWS Provided?               | N/A  |
| N/A                                     | Landing Width (in)    | N/A  | N/A  | DWS Contrast?               | N/A  |
| N/A                                     | Landing Slope (%)     | N/A  | N/A  | DWS Length (in)             | N/A  |
| N/A                                     | Landing X Slope (%)   | N/A  | N/A  | DWS Full Width?             | N/A  |
| N/A                                     | Landing Curb? (Y/N)   | N/A  | N/A  | DWS Offset (in)             | N/A  |
| N/A                                     | Shared Landing?       | N/A  |      |                             |      |
| N/A                                     | Gutter Ponding?       | N/A  | N/A  | Gutter Slope (%)            | N/A  |
| N/A                                     | Gutter Lip Ht (in)    | N/A  | N/A  | Gutter X Slope (%)          | N/A  |
| N/A                                     | Painted X Walk1?      | No   | N/A  | Painted X Walk2?            | No   |
|                                         | X Walk 1 Direction    | То Е |      | X Walk 2 Direction          | To W |
| N/A                                     | X Walk 1 Width (in)   | N/A  | N/A  | X Walk 2 Width (in)         | N/A  |
|                                         | X Walk 1 Slope (%)    | 2.0  |      | X Walk 2 Slope (%)          | 1.2  |
|                                         | X Walk 1 X Slope (%)  | 4.9  |      | X Walk 2 X Slope (%)        | 2.4  |
| N/A                                     | Ramp inside XWalk1?   | N/A  | N/A  | Ramp inside XWalk2?         | N/A  |
|                                         | Road Slope (%)        | 3.3  | N/A  | Clear Space?                | N/A  |
|                                         | Road X Slope (%)      | 0.6  | N/A  | Clear Space to XWalk (in)   | N/A  |
| N/A                                     | Any Obstructions?     | N/A  | N/A  | Storm Grate/Utility Hazard? | N/A  |
|                                         | Obstruction Type      |      |      | Storm Grate/Utility Type    |      |
|                                         |                       | N/A  |      |                             | N/A  |
|                                         |                       |      | Yes  | Surface Condition? (G/P)    | Good |
|                                         |                       |      |      |                             |      |