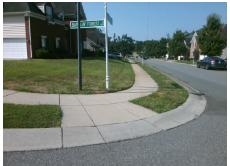

## **Access Compliance Report Public Rights-of-Way** (Curb Ramps)

Intersection ID: 42747 Main Street: ASHLEY MEADOW DR **Cross Street: BARCLAY FOREST DR** Location: S ADA ID: 550570A6C58D Ramp Type: PerpDiag Initial Pass/Fail: Fail **Overall Compliance: No Severity Score:** 30

**Codes/Mitigation Info/Possible Solution** 

Street 1 Name Stop Condition-Street 2 Street 2 Name Stop Condition-Street 1 **BARCLAY FOREST DR** StopSign **ASHLEY MEADOW DR** None

Possible Solutions: Remove & Replace Curb Ramp With **Two New Directional Ramps or** Equivalent. Surveyor Notes: N/A PROW/ADA: Not Found, R304.5.1, R304.5.3

Total Cost: 3200.00

| Field Measurements/Component Compliance |                       |      |      |                             |      |
|-----------------------------------------|-----------------------|------|------|-----------------------------|------|
| Compliance Description                  |                       | Data | Comp | liance Description          | Data |
| N/A                                     | Ramp Length (in)      | 46.5 | Yes  | Ramp Slope (%)              | 8.0  |
| No                                      | Ramp Width (in)       | 35.0 | No   | Ramp XSlope (%)             | 5.2  |
| N/A                                     | Flare Type LT         | N/A  | N/A  | Flare Type RT               | N/A  |
| N/A                                     | Flare Slope LT (%)    | N/A  | N/A  | Flare Slope RT (%)          | N/A  |
| N/A                                     | Flare Traversable LT? | N/A  | N/A  | Flare Traversable RT?       | N/A  |
| N/A                                     | Landing Length (in)   | N/A  | N/A  | DWS Provided?               | N/A  |
| N/A                                     | Landing Width (in)    | N/A  | N/A  | DWS Contrast?               | N/A  |
| N/A                                     | Landing Slope (%)     | N/A  | N/A  | DWS Length (in)             | N/A  |
| N/A                                     | Landing X Slope (%)   | N/A  | N/A  | DWS Full Width?             | N/A  |
| N/A                                     | Landing Curb? (Y/N)   | N/A  | N/A  | DWS Offset (in)             | N/A  |
| N/A                                     | Shared Landing?       | N/A  |      |                             |      |
| N/A                                     | Gutter Ponding?       | N/A  | N/A  | Gutter Slope (%)            | N/A  |
| N/A                                     | Gutter Lip Ht (in)    | N/A  | N/A  | Gutter X Slope (%)          | N/A  |
| N/A                                     | Painted X Walk1?      | No   | N/A  | Painted X Walk2?            | No   |
|                                         | X Walk 1 Direction    | То Е |      | X Walk 2 Direction          | To W |
| N/A                                     | X Walk 1 Width (in)   | N/A  | N/A  | X Walk 2 Width (in)         | N/A  |
|                                         | X Walk 1 Slope (%)    | 2.0  |      | X Walk 2 Slope (%)          | 1.2  |
|                                         | X Walk 1 X Slope (%)  | 4.9  |      | X Walk 2 X Slope (%)        | 2.4  |
| N/A                                     | Ramp inside XWalk1?   | N/A  | N/A  | Ramp inside XWalk2?         | N/A  |
|                                         | Road Slope (%)        | 3.3  | N/A  | Clear Space?                | N/A  |
|                                         | Road X Slope (%)      | 0.6  | N/A  | Clear Space to XWalk (in)   | N/A  |
| N/A                                     | Any Obstructions?     | N/A  | N/A  | Storm Grate/Utility Hazard? | N/A  |
|                                         | Obstruction Type      |      |      | Storm Grate/Utility Type    |      |
|                                         |                       | N/A  |      |                             | N/A  |
|                                         |                       |      | Yes  | Surface Condition? (G/P)    | Good |
|                                         |                       |      |      |                             |      |