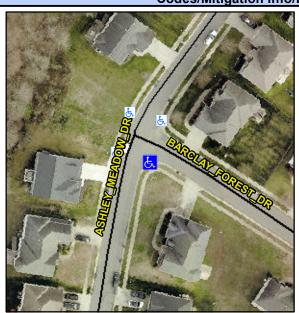

## **Access Compliance Report Public Rights-of-Way** (Curb Ramps)

Intersection ID: 42747 Main Street: ASHLEY MEADOW DR **Cross Street: BARCLAY FOREST DR** Location: S ADA ID: 550570A6C58D Ramp Type: PerpDiag Initial Pass/Fail: Fail **Overall Compliance: No Severity Score:** 30

**Codes/Mitigation Info/Possible Solution** 

Street 1 Name Stop Condition-Street 2 Street 2 Name Stop Condition-Street 1 **BARCLAY FOREST DR** StopSign **ASHLEY MEADOW DR** None

Possible Solutions: Remove & Replace Curb Ramp With **Two New Directional Ramps or** Equivalent. Surveyor Notes: N/A PROW/ADA: Not Found, R304.5.1, R304.5.3