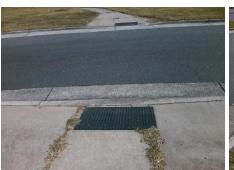

N/A

N/A

N/A

N WENDOVER RD RA Street 1 Name Stop Condition-Street 2 None Street 2 Name Stop Condition-Street 1

Compliance Description Possible Solutions: N/A Remove & Replace Entire Ramp. No N/A Surveyor Notes: N/A PROW/ADA: R304.5.1, R304.2.2