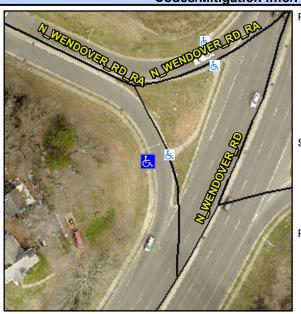

## **Access Compliance Report Public Rights-of-Way** (Curb Ramps)

Data

8.4

4.7

N/A

Good

Main Street: N WENDOVER RD Intersection ID: 15397 Cross Street: N WENDOVER RD RA Location: W **Overall Compliance: No Severity Score:** 22.5 **ADA ID: 5507B9BBA7E9** Ramp Type: Perp Initial Pass/Fail: Fail

N/A

N/A

N/A

N WENDOVER RD RA Street 1 Name Stop Condition-Street 2 None Street 2 Name Stop Condition-Street 1

Compliance Description Possible Solutions: N/A Remove & Replace Entire Ramp. No N/A Surveyor Notes: N/A PROW/ADA: R304.5.1, R304.2.2