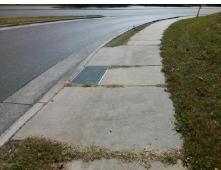

N/A

N/A

N/A

N WENDOVER RD RA Street 1 Name Stop Condition-Street 2 None Street 2 Name Stop Condition-Street 1

Compliance Description Possible Solutions: N/A Remove & Replace Entire Ramp. No N/A Surveyor Notes: N/A PROW/ADA: R304.5.1, R304.2.2