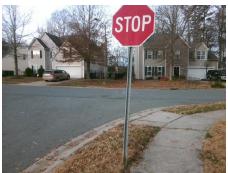

## Field Measurements/Component Compliance

Street 1 Name
Stop Condition-Street 2
Street 2 Name
Stop Condition-Street 1

THOMPSON RD None FIFENDRUM LN StopSign Possible Solutions:

Remove & Replace Curb Ramp With Two New Directional Ramps or Equivalent.