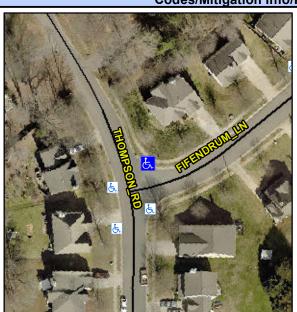

## Access Compliance Report Public Rights-of-Way (Curb Ramps)

Intersection ID: 5386 Main Street: THOMPSON\_RD Cross Street: FIFENDRUM\_LN Location: NE

ADA ID: 5510C7AE2181 Ramp Type: PerpDiag Initial Pass/Fail: Fail Overall Compliance: No Severity Score: 36.25

## Field Measurements/Component Compliance

Street 1 Name
Stop Condition-Street 2
Street 2 Name
Stop Condition-Street 1

THOMPSON RD None FIFENDRUM LN StopSign Possible Solutions:

Remove & Replace Curb Ramp With Two New Directional Ramps or Equivalent.