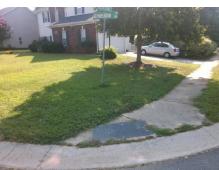

## Field Measurements/Component Compliance

Street 1 Name
Stop Condition-Street 2
Street 2 Name
Stop Condition-Street 1

GLENMEADOW DR StopSign GLEN LYON DR None Possible Solutions:

Remove & Replace Curb Ramp With Two New Directional Ramps or Equivalent.

Surveyor Notes:

N/A

PROW/ADA:

Not Found, R304.2.2, R304.5.3

Total Cost: \$ 3200.00

| r leid Medsurements/component compnance |      |                       |       |      |                           |       |
|-----------------------------------------|------|-----------------------|-------|------|---------------------------|-------|
|                                         | Comp | liance Description    | Data  | Comp | liance Description        | Data  |
|                                         | N/A  | Ramp Length (in)      | 30.0  | No   | Ramp Slope (%)            | 11.0  |
|                                         | Yes  | Ramp Width (in)       | 48.0  | No   | Ramp XSlope (%)           | 5.9   |
|                                         | N/A  | Flare Type LT         | N/A   | N/A  | Flare Type RT             | N/A   |
|                                         | N/A  | Flare Slope LT (%)    | N/A   | N/A  | Flare Slope RT (%)        | N/A   |
|                                         | N/A  | Flare Traversable LT? | N/A   | N/A  | Flare Traversable RT?     | N/A   |
|                                         | N/A  | Landing Length (in)   | N/A   | N/A  | DWS Provided?             | N/A   |
|                                         | N/A  | Landing Width (in)    | N/A   | N/A  | DWS Contrast?             | N/A   |
|                                         | N/A  | Landing Slope (%)     | N/A   | N/A  | DWS Length (in)           | N/A   |
|                                         | N/A  | Landing X Slope (%)   | N/A   | N/A  | DWS Full Width?           | N/A   |
|                                         | N/A  | Landing Curb? (Y/N)   | N/A   | N/A  | DWS Offset (in)           | N/A   |
|                                         | N/A  | Shared Landing?       | N/A   |      |                           |       |
|                                         | N/A  | Gutter Ponding?       | N/A   | N/A  | Gutter Slope (%)          | N/A   |
|                                         | N/A  | Gutter Lip Ht (in)    | N/A   | N/A  | Gutter X Slope (%)        | N/A   |
|                                         | N/A  | Painted X Walk1?      | No    | N/A  | Painted X Walk2?          | No    |
|                                         |      | X Walk 1 Direction    | To NW |      | X Walk 2 Direction        | To SW |
|                                         | N/A  | X Walk 1 Width (in)   | N/A   | N/A  | X Walk 2 Width (in)       | N/A   |
|                                         |      | X Walk 1 Slope (%)    | 1.6   |      | X Walk 2 Slope (%)        | 0.5   |
|                                         |      | X Walk 1 X Slope (%)  | 1.0   |      | X Walk 2 X Slope (%)      | 1.4   |
|                                         | N/A  | Ramp inside XWalk1?   | N/A   | N/A  | Ramp inside XWalk2?       | N/A   |
|                                         |      | Road Slope (%)        | 0.2   | N/A  | Clear Space?              | N/A   |
|                                         |      | Road X Slope (%)      | 1.7   | N/A  | Clear Space to XWalk (in) | N/A   |
|                                         |      |                       |       |      |                           |       |