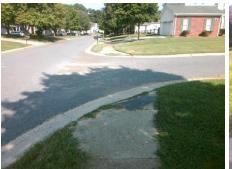

## Field Measurements/Component Compliance

Street 1 Name
Stop Condition-Street 2
Street 2 Name
Stop Condition-Street 1

GLENMEADOW DR StopSign GLEN LYON DR None Possible Solutions:

Remove & Replace Curb Ramp With Two New Directional Ramps or Equivalent.

Surveyor Notes:

N/A

PROW/ADA:

Not Found, R304.2.2, R304.5.3

Total Cost: \$ 3200.00

| r leid Medsurements/component compnance |      |                       |       |      |                           |       |
|-----------------------------------------|------|-----------------------|-------|------|---------------------------|-------|
|                                         | Comp | liance Description    | Data  | Comp | liance Description        | Data  |
|                                         | N/A  | Ramp Length (in)      | 30.0  | No   | Ramp Slope (%)            | 11.0  |
|                                         | Yes  | Ramp Width (in)       | 48.0  | No   | Ramp XSlope (%)           | 5.9   |
|                                         | N/A  | Flare Type LT         | N/A   | N/A  | Flare Type RT             | N/A   |
|                                         | N/A  | Flare Slope LT (%)    | N/A   | N/A  | Flare Slope RT (%)        | N/A   |
|                                         | N/A  | Flare Traversable LT? | N/A   | N/A  | Flare Traversable RT?     | N/A   |
|                                         | N/A  | Landing Length (in)   | N/A   | N/A  | DWS Provided?             | N/A   |
|                                         | N/A  | Landing Width (in)    | N/A   | N/A  | DWS Contrast?             | N/A   |
|                                         | N/A  | Landing Slope (%)     | N/A   | N/A  | DWS Length (in)           | N/A   |
|                                         | N/A  | Landing X Slope (%)   | N/A   | N/A  | DWS Full Width?           | N/A   |
|                                         | N/A  | Landing Curb? (Y/N)   | N/A   | N/A  | DWS Offset (in)           | N/A   |
|                                         | N/A  | Shared Landing?       | N/A   |      |                           |       |
|                                         | N/A  | Gutter Ponding?       | N/A   | N/A  | Gutter Slope (%)          | N/A   |
|                                         | N/A  | Gutter Lip Ht (in)    | N/A   | N/A  | Gutter X Slope (%)        | N/A   |
|                                         | N/A  | Painted X Walk1?      | No    | N/A  | Painted X Walk2?          | No    |
|                                         |      | X Walk 1 Direction    | To NW |      | X Walk 2 Direction        | To SW |
|                                         | N/A  | X Walk 1 Width (in)   | N/A   | N/A  | X Walk 2 Width (in)       | N/A   |
|                                         |      | X Walk 1 Slope (%)    | 1.6   |      | X Walk 2 Slope (%)        | 0.5   |
|                                         |      | X Walk 1 X Slope (%)  | 1.0   |      | X Walk 2 X Slope (%)      | 1.4   |
|                                         | N/A  | Ramp inside XWalk1?   | N/A   | N/A  | Ramp inside XWalk2?       | N/A   |
|                                         |      | Road Slope (%)        | 0.2   | N/A  | Clear Space?              | N/A   |
|                                         |      | Road X Slope (%)      | 1.7   | N/A  | Clear Space to XWalk (in) | N/A   |
|                                         |      |                       |       |      |                           |       |