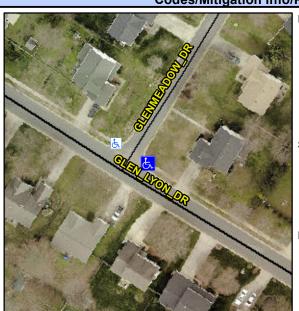

## Access Compliance Report Public Rights-of-Way (Curb Ramps)

Intersection ID: 18825 Main Street: GLEN\_LYON\_DR Cross Street: GLENMEADOW\_DR Location: E

ADA ID: 551150380A8D Ramp Type: PerpDiag Initial Pass/Fail: Fail Overall Compliance: No Severity Score: 25