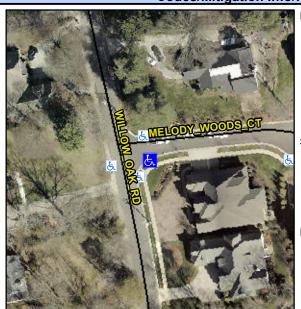

## **Access Compliance Report Public Rights-of-Way** (Curb Ramps)

Intersection ID: 53044 Main Street: MELODY WOODS CT Cross Street: WILLOW\_OAK\_RD Location: SE ADA ID: 551C5056C8E4 Ramp Type: Perp Initial Pass/Fail: Fail **Overall Compliance: No** Severity Score: 13.75

**Codes/Mitigation Info/Possible Solution** 

**MELODY WOODS CT** Street 1 Name Stop Condition-Street 2 StopSign Street 2 Name N/A Stop Condition-Street 1 N/A Possible Solutions: Remove & Replace Entire Ramp. Surveyor Notes: N/A PROW/ADA: Not Found, R304.2.2, R304.5.3