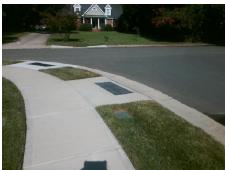

## **Access Compliance Report Public Rights-of-Way** (Curb Ramps)

Intersection ID: 53044 Main Street: MELODY WOODS CT Cross Street: WILLOW\_OAK\_RD Location: SE ADA ID: 551C5056C8E4 Ramp Type: Perp Initial Pass/Fail: Fail **Overall Compliance: No** Severity Score: 13.75

**Codes/Mitigation Info/Possible Solution** 

**MELODY WOODS CT** Street 1 Name Stop Condition-Street 2 StopSign Street 2 Name N/A Stop Condition-Street 1 N/A Possible Solutions: Remove & Replace Entire Ramp. Surveyor Notes: N/A PROW/ADA: Not Found, R304.2.2, R304.5.3

Total Cost: 1850.00

| Field Measurements/Component Compliance |                       |      |                        |                           |                       |      |
|-----------------------------------------|-----------------------|------|------------------------|---------------------------|-----------------------|------|
| Compliance Description                  |                       | Data | Comp                   | liance                    | Description           | Data |
| N/A                                     | Ramp Length (in)      | 59.0 | No                     | Ramp                      | Slope (%)             | 10.0 |
| Yes                                     | Ramp Width (in)       | 48.0 | No Ramp XSlope (%)     |                           | 3.7                   |      |
| N/A                                     | Flare Type LT         | N/A  | N/A Flare Type RT      |                           | N/A                   |      |
| N/A                                     | Flare Slope LT (%)    | N/A  | N/A Flare Slope RT (%) |                           | N/A                   |      |
| N/A                                     | Flare Traversable LT? | N/A  | N/A                    | N/A Flare Traversable RT? |                       | N/A  |
| N/A                                     | Landing Length (in)   | N/A  | N/A                    | DWS                       | Provided?             | N/A  |
| N/A                                     | Landing Width (in)    | N/A  | N/A                    | DWS                       | Contrast?             | N/A  |
| N/A                                     | Landing Slope (%)     | N/A  | N/A                    | DWS                       | Length (in)           | N/A  |
| N/A                                     | Landing X Slope (%)   | N/A  | N/A                    | DWS                       | Full Width?           | N/A  |
| N/A                                     | Landing Curb? (Y/N)   | N/A  | N/A                    | DWS                       | Offset (in)           | N/A  |
| N/A                                     | Shared Landing?       | N/A  |                        |                           |                       |      |
| N/A                                     | Gutter Ponding?       | N/A  | N/A                    | Gutte                     | Slope (%)             | N/A  |
| N/A                                     | Gutter Lip Ht (in)    | 1.5  | N/A                    | Gutte                     | X Slope (%)           | N/A  |
| N/A                                     | Painted X Walk1?      | No   | N/A                    | Painte                    | ed X Walk2?           | N/A  |
|                                         | X Walk 1 Direction    | To N |                        | X Wal                     | k 2 Direction         | N/A  |
| N/A                                     | X Walk 1 Width (in)   | N/A  | N/A                    | X Wal                     | k 2 Width (in)        | N/A  |
|                                         | X Walk 1 Slope (%)    | 0.6  |                        | X Wal                     | k 2 Slope (%)         | N/A  |
|                                         | X Walk 1 X Slope (%)  | 1.3  |                        | X Wal                     | k 2 X Slope (%)       | N/A  |
| N/A                                     | Ramp inside XWalk1?   | N/A  | N/A                    | Ramp                      | inside XWalk2?        | N/A  |
|                                         | Road Slope (%)        | N/A  | N/A                    | Clear                     | Space?                | N/A  |
|                                         | Road X Slope (%)      | N/A  | N/A                    | Clear                     | Space to XWalk (in)   | N/A  |
| N/A                                     | Any Obstructions?     | N/A  | N/A                    | Storm                     | Grate/Utility Hazard? | N/A  |
|                                         | Obstruction Type      |      |                        | Storm                     | Grate/Utility Type    |      |
|                                         |                       | N/A  |                        |                           |                       | N/A  |
|                                         |                       |      | Yes                    | Surfac                    | ce Condition? (G/P)   | Good |
| 模                                       |                       |      |                        |                           |                       |      |