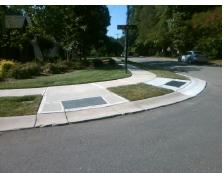

## **Access Compliance Report Public Rights-of-Way** (Curb Ramps)

Intersection ID: 53044 Main Street: MELODY WOODS CT Cross Street: WILLOW\_OAK\_RD Location: SE ADA ID: 551C5056C8E4 Ramp Type: Perp Initial Pass/Fail: Fail **Overall Compliance: No** Severity Score: 13.75

**Codes/Mitigation Info/Possible Solution** 

**MELODY WOODS CT** Street 1 Name Stop Condition-Street 2 StopSign Street 2 Name N/A Stop Condition-Street 1 N/A Possible Solutions: Remove & Replace Entire Ramp. Surveyor Notes: N/A PROW/ADA: Not Found, R304.2.2, R304.5.3

Total Cost: 1850.00

| Field Measurements/Component Compliance |                       |      |                        |                           |                       |      |
|-----------------------------------------|-----------------------|------|------------------------|---------------------------|-----------------------|------|
| Compliance Description                  |                       | Data | Comp                   | liance                    | Description           | Data |
| N/A                                     | Ramp Length (in)      | 59.0 | No                     | Ramp                      | Slope (%)             | 10.0 |
| Yes                                     | Ramp Width (in)       | 48.0 | No Ramp XSlope (%)     |                           | 3.7                   |      |
| N/A                                     | Flare Type LT         | N/A  | N/A Flare Type RT      |                           | N/A                   |      |
| N/A                                     | Flare Slope LT (%)    | N/A  | N/A Flare Slope RT (%) |                           | N/A                   |      |
| N/A                                     | Flare Traversable LT? | N/A  | N/A                    | N/A Flare Traversable RT? |                       | N/A  |
| N/A                                     | Landing Length (in)   | N/A  | N/A                    | DWS                       | Provided?             | N/A  |
| N/A                                     | Landing Width (in)    | N/A  | N/A                    | DWS                       | Contrast?             | N/A  |
| N/A                                     | Landing Slope (%)     | N/A  | N/A                    | DWS                       | Length (in)           | N/A  |
| N/A                                     | Landing X Slope (%)   | N/A  | N/A                    | DWS                       | Full Width?           | N/A  |
| N/A                                     | Landing Curb? (Y/N)   | N/A  | N/A                    | DWS                       | Offset (in)           | N/A  |
| N/A                                     | Shared Landing?       | N/A  |                        |                           |                       |      |
| N/A                                     | Gutter Ponding?       | N/A  | N/A                    | Gutte                     | Slope (%)             | N/A  |
| N/A                                     | Gutter Lip Ht (in)    | 1.5  | N/A                    | Gutte                     | X Slope (%)           | N/A  |
| N/A                                     | Painted X Walk1?      | No   | N/A                    | Painte                    | ed X Walk2?           | N/A  |
|                                         | X Walk 1 Direction    | To N |                        | X Wal                     | k 2 Direction         | N/A  |
| N/A                                     | X Walk 1 Width (in)   | N/A  | N/A                    | X Wal                     | k 2 Width (in)        | N/A  |
|                                         | X Walk 1 Slope (%)    | 0.6  |                        | X Wal                     | k 2 Slope (%)         | N/A  |
|                                         | X Walk 1 X Slope (%)  | 1.3  |                        | X Wal                     | k 2 X Slope (%)       | N/A  |
| N/A                                     | Ramp inside XWalk1?   | N/A  | N/A                    | Ramp                      | inside XWalk2?        | N/A  |
|                                         | Road Slope (%)        | N/A  | N/A                    | Clear                     | Space?                | N/A  |
|                                         | Road X Slope (%)      | N/A  | N/A                    | Clear                     | Space to XWalk (in)   | N/A  |
| N/A                                     | Any Obstructions?     | N/A  | N/A                    | Storm                     | Grate/Utility Hazard? | N/A  |
|                                         | Obstruction Type      |      |                        | Storm                     | Grate/Utility Type    |      |
|                                         |                       | N/A  |                        |                           |                       | N/A  |
|                                         |                       |      | Yes                    | Surfac                    | ce Condition? (G/P)   | Good |
| 模                                       |                       |      |                        |                           |                       |      |