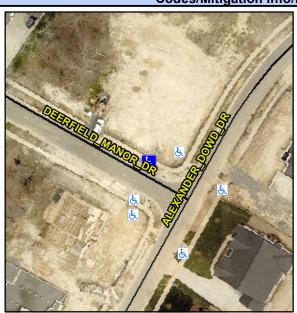

## Access Compliance Report Public Rights-of-Way (Curb Ramps)

Intersection ID: 53095 Main Street: ALEXANDER\_DOWD\_DR Cross Street: DEERFIELD\_MANOR\_DR Location: N

ADA ID: 551F31AEB7BC Ramp Type: Perp Initial Pass/Fail: Fail Overall Compliance: No Severity Score: 12.5