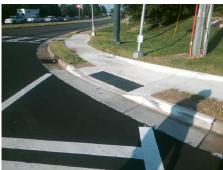

Surveyor Notes:

N/A

PROW/ADA:

R304.5.3, R304.2.1, R305.2

Total Cost: \$ 2600.00

| Field Measurements/Component Compliance |                        |                       |        |      |                             |      |
|-----------------------------------------|------------------------|-----------------------|--------|------|-----------------------------|------|
|                                         | Compliance Description |                       | Data   | Comp | liance Description          | Data |
|                                         | N/A                    | Ramp Length (in)      | 30.5   | Yes  | Ramp Slope (%)              | 6.0  |
|                                         | Yes                    | Ramp Width (in)       | 71.0   | No   | Ramp XSlope (%)             | 2.3  |
|                                         | N/A                    | Flare Type LT         | Sloped | N/A  | Flare Type RT               | N/A  |
|                                         | N/A                    | Flare Slope LT (%)    | 13.8   | N/A  | Flare Slope RT (%)          | 21.4 |
|                                         | N/A                    | Flare Traversable LT? | No     | N/A  | Flare Traversable RT?       | No   |
|                                         | No                     | Landing Length (in)   | 51.0   | Yes  | DWS Provided?               | Yes  |
|                                         | Yes                    | Landing Width (in)    | 67.0   | Yes  | DWS Contrast?               | Yes  |
|                                         | Yes                    | Landing Slope (%)     | 1.3    | Yes  | DWS Length (in)             | 24.0 |
|                                         | Yes                    | Landing X Slope (%)   | 1.6    | Yes  | DWS Full Width?             | Yes  |
|                                         | N/A                    | Landing Curb? (Y/N)   | Yes    | No   | DWS Offset (in)             | 2.5  |
|                                         | N/A                    | Shared Landing?       | No     |      |                             |      |
|                                         | Yes                    | Gutter Ponding?       | No     | Yes  | Gutter Slope (%)            | 3.5  |
|                                         | Yes                    | Gutter Lip Ht (in)    | 0.0    | No   | Gutter X Slope (%)          | 3.7  |
|                                         | N/A                    | Painted X Walk1?      | Yes    | N/A  | Painted X Walk2?            | N/A  |
|                                         |                        | X Walk 1 Direction    | To NE  |      | X Walk 2 Direction          | N/A  |
|                                         | N/A                    | X Walk 1 Width (in)   | 96.0   | N/A  | X Walk 2 Width (in)         | N/A  |
|                                         |                        | X Walk 1 Slope (%)    | 2.0    |      | X Walk 2 Slope (%)          | N/A  |
|                                         |                        | X Walk 1 X Slope (%)  | 0.9    |      | X Walk 2 X Slope (%)        | N/A  |
|                                         | Yes                    | Ramp inside XWalk1?   | Yes    | N/A  | Ramp inside XWalk2?         | N/A  |
|                                         |                        | Road Slope (%)        | N/A    | N/A  | Clear Space?                | Yes  |
|                                         |                        | Road X Slope (%)      | N/A    | N/A  | Clear Space to XWalk (in)   | N/A  |
|                                         | Yes                    | Any Obstructions?     | No     | Yes  | Storm Grate/Utility Hazard? | No   |
|                                         |                        | Obstruction Type      |        |      | Storm Grate/Utility Type    |      |
|                                         |                        |                       | N/A    |      |                             | N/A  |
|                                         |                        |                       |        | Yes  | Surface Condition? (G/P)    | Good |
| -                                       | Car Car                |                       |        |      |                             |      |