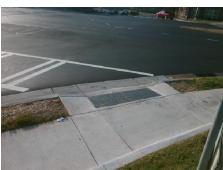

Surveyor Notes:

N/A

PROW/ADA:

R304.5.3, R304.2.1, R305.2

Total Cost: \$ 2600.00

| Field Measurements/Component Compliance |                        |                       |        |      |                             |      |
|-----------------------------------------|------------------------|-----------------------|--------|------|-----------------------------|------|
|                                         | Compliance Description |                       | Data   | Comp | liance Description          | Data |
|                                         | N/A                    | Ramp Length (in)      | 30.5   | Yes  | Ramp Slope (%)              | 6.0  |
|                                         | Yes                    | Ramp Width (in)       | 71.0   | No   | Ramp XSlope (%)             | 2.3  |
|                                         | N/A                    | Flare Type LT         | Sloped | N/A  | Flare Type RT               | N/A  |
|                                         | N/A                    | Flare Slope LT (%)    | 13.8   | N/A  | Flare Slope RT (%)          | 21.4 |
|                                         | N/A                    | Flare Traversable LT? | No     | N/A  | Flare Traversable RT?       | No   |
|                                         | No                     | Landing Length (in)   | 51.0   | Yes  | DWS Provided?               | Yes  |
|                                         | Yes                    | Landing Width (in)    | 67.0   | Yes  | DWS Contrast?               | Yes  |
|                                         | Yes                    | Landing Slope (%)     | 1.3    | Yes  | DWS Length (in)             | 24.0 |
|                                         | Yes                    | Landing X Slope (%)   | 1.6    | Yes  | DWS Full Width?             | Yes  |
|                                         | N/A                    | Landing Curb? (Y/N)   | Yes    | No   | DWS Offset (in)             | 2.5  |
|                                         | N/A                    | Shared Landing?       | No     |      |                             |      |
|                                         | Yes                    | Gutter Ponding?       | No     | Yes  | Gutter Slope (%)            | 3.5  |
|                                         | Yes                    | Gutter Lip Ht (in)    | 0.0    | No   | Gutter X Slope (%)          | 3.7  |
|                                         | N/A                    | Painted X Walk1?      | Yes    | N/A  | Painted X Walk2?            | N/A  |
|                                         |                        | X Walk 1 Direction    | To NE  |      | X Walk 2 Direction          | N/A  |
|                                         | N/A                    | X Walk 1 Width (in)   | 96.0   | N/A  | X Walk 2 Width (in)         | N/A  |
|                                         |                        | X Walk 1 Slope (%)    | 2.0    |      | X Walk 2 Slope (%)          | N/A  |
|                                         |                        | X Walk 1 X Slope (%)  | 0.9    |      | X Walk 2 X Slope (%)        | N/A  |
|                                         | Yes                    | Ramp inside XWalk1?   | Yes    | N/A  | Ramp inside XWalk2?         | N/A  |
|                                         |                        | Road Slope (%)        | N/A    | N/A  | Clear Space?                | Yes  |
|                                         |                        | Road X Slope (%)      | N/A    | N/A  | Clear Space to XWalk (in)   | N/A  |
|                                         | Yes                    | Any Obstructions?     | No     | Yes  | Storm Grate/Utility Hazard? | No   |
|                                         |                        | Obstruction Type      |        |      | Storm Grate/Utility Type    |      |
|                                         |                        |                       | N/A    |      |                             | N/A  |
|                                         |                        |                       |        | Yes  | Surface Condition? (G/P)    | Good |
| -                                       | Car Car                |                       |        |      |                             |      |