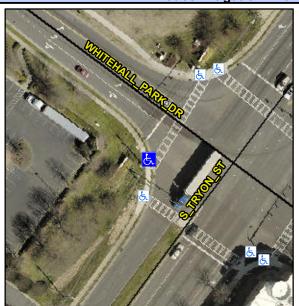

## Access Compliance Report Public Rights-of-Way (Curb Ramps)

Intersection ID: 21102Main Street: S\_TRYON\_STCross Street: WHITEHALL\_PARK\_DRLocation: WADA ID: 5524FD8F5A86Ramp Type: PerpInitial Pass/Fail: PassOverall Compliance: NoSeverity Score: 0.25

## Field Measurements/Component Compliance

Street 1 Name WHITEHALL PARK DR
Stop Condition-Street 2 Signal
Street 2 Name N/A
Stop Condition-Street 1 N/A

Possible Solutions:

Remove & Replace Entire Ramp.
Remove & Replace Gutter.