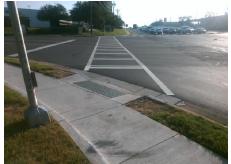

Surveyor Notes:

N/A

PROW/ADA:

R304.5.3, R304.2.1, R305.2

Total Cost: \$ 2600.00

| Field Measurements/Component Compliance |                        |                       |        |      |                             |      |
|-----------------------------------------|------------------------|-----------------------|--------|------|-----------------------------|------|
|                                         | Compliance Description |                       | Data   | Comp | liance Description          | Data |
|                                         | N/A                    | Ramp Length (in)      | 30.5   | Yes  | Ramp Slope (%)              | 6.0  |
|                                         | Yes                    | Ramp Width (in)       | 71.0   | No   | Ramp XSlope (%)             | 2.3  |
|                                         | N/A                    | Flare Type LT         | Sloped | N/A  | Flare Type RT               | N/A  |
|                                         | N/A                    | Flare Slope LT (%)    | 13.8   | N/A  | Flare Slope RT (%)          | 21.4 |
|                                         | N/A                    | Flare Traversable LT? | No     | N/A  | Flare Traversable RT?       | No   |
|                                         | No                     | Landing Length (in)   | 51.0   | Yes  | DWS Provided?               | Yes  |
|                                         | Yes                    | Landing Width (in)    | 67.0   | Yes  | DWS Contrast?               | Yes  |
|                                         | Yes                    | Landing Slope (%)     | 1.3    | Yes  | DWS Length (in)             | 24.0 |
|                                         | Yes                    | Landing X Slope (%)   | 1.6    | Yes  | DWS Full Width?             | Yes  |
|                                         | N/A                    | Landing Curb? (Y/N)   | Yes    | No   | DWS Offset (in)             | 2.5  |
|                                         | N/A                    | Shared Landing?       | No     |      |                             |      |
|                                         | Yes                    | Gutter Ponding?       | No     | Yes  | Gutter Slope (%)            | 3.5  |
|                                         | Yes                    | Gutter Lip Ht (in)    | 0.0    | No   | Gutter X Slope (%)          | 3.7  |
|                                         | N/A                    | Painted X Walk1?      | Yes    | N/A  | Painted X Walk2?            | N/A  |
|                                         |                        | X Walk 1 Direction    | To NE  |      | X Walk 2 Direction          | N/A  |
|                                         | N/A                    | X Walk 1 Width (in)   | 96.0   | N/A  | X Walk 2 Width (in)         | N/A  |
|                                         |                        | X Walk 1 Slope (%)    | 2.0    |      | X Walk 2 Slope (%)          | N/A  |
|                                         |                        | X Walk 1 X Slope (%)  | 0.9    |      | X Walk 2 X Slope (%)        | N/A  |
|                                         | Yes                    | Ramp inside XWalk1?   | Yes    | N/A  | Ramp inside XWalk2?         | N/A  |
|                                         |                        | Road Slope (%)        | N/A    | N/A  | Clear Space?                | Yes  |
|                                         |                        | Road X Slope (%)      | N/A    | N/A  | Clear Space to XWalk (in)   | N/A  |
|                                         | Yes                    | Any Obstructions?     | No     | Yes  | Storm Grate/Utility Hazard? | No   |
|                                         |                        | Obstruction Type      |        |      | Storm Grate/Utility Type    |      |
|                                         |                        |                       | N/A    |      |                             | N/A  |
|                                         |                        |                       |        | Yes  | Surface Condition? (G/P)    | Good |
| -                                       | Car Car                |                       |        |      |                             |      |