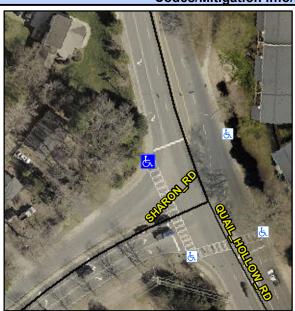

## Access Compliance Report Public Rights-of-Way (Curb Ramps)

Intersection ID: 21780Main Street:SHARON\_RDCross Street:QUAIL\_HOLLOW\_RDLocation:NWADA ID: 552A79219290Ramp Type:PerpDiagInitial Pass/Fail:FailOverall Compliance:NoSeverity Score:13.75