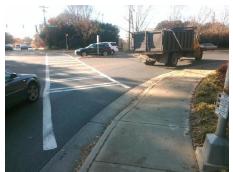

## Field Measurements/Component Compliance

Street 1 Name
Stop Condition-Street 2
Street 2 Name
Stop Condition-Street 1

SHARON RD Signal QUAIL HOLLOW RD Signal Possible Solutions:

Remove & Replace Curb Ramp With Two New Directional Ramps or Equivalent.

Surveyor Notes:

N/A

PROW/ADA:

Not Found, R304.2.2

Total Cost: \$ 3200.00

| Field Measurements/Component Compliance |                        |                       |       |      |                             |       |
|-----------------------------------------|------------------------|-----------------------|-------|------|-----------------------------|-------|
|                                         | Compliance Description |                       | Data  | Comp | oliance Description         | Data  |
|                                         | N/A                    | Ramp Length (in)      | 60.0  | No   | Ramp Slope (%)              | 10.0  |
|                                         | Yes                    | Ramp Width (in)       | 48.0  | Yes  | Ramp XSlope (%)             | 4.1   |
|                                         | N/A                    | Flare Type LT         | N/A   | N/A  | Flare Type RT               | N/A   |
|                                         | N/A                    | Flare Slope LT (%)    | N/A   | N/A  | Flare Slope RT (%)          | N/A   |
|                                         | N/A                    | Flare Traversable LT? | N/A   | N/A  | Flare Traversable RT?       | N/A   |
|                                         | N/A                    | Landing Length (in)   | N/A   | N/A  | DWS Provided?               | N/A   |
|                                         | N/A                    | Landing Width (in)    | N/A   | N/A  | DWS Contrast?               | N/A   |
|                                         | N/A                    | Landing Slope (%)     | N/A   | N/A  | DWS Length (in)             | N/A   |
|                                         | N/A                    | Landing X Slope (%)   | N/A   | N/A  | DWS Full Width?             | N/A   |
|                                         | N/A                    | Landing Curb? (Y/N)   | N/A   | N/A  | DWS Offset (in)             | N/A   |
|                                         | N/A                    | Shared Landing?       | N/A   |      |                             |       |
|                                         | N/A                    | Gutter Ponding?       | N/A   | N/A  | Gutter Slope (%)            | N/A   |
|                                         | N/A                    | Gutter Lip Ht (in)    | N/A   | N/A  | Gutter X Slope (%)          | N/A   |
|                                         | N/A                    | Painted X Walk1?      | Yes   | N/A  | Painted X Walk2?            | No    |
|                                         |                        | X Walk 1 Direction    | To SE |      | X Walk 2 Direction          | To NE |
|                                         | N/A                    | X Walk 1 Width (in)   | 112.0 | N/A  | X Walk 2 Width (in)         | N/A   |
|                                         |                        | X Walk 1 Slope (%)    | 1.8   |      | X Walk 2 Slope (%)          | 3.5   |
|                                         |                        | X Walk 1 X Slope (%)  | 3.4   |      | X Walk 2 X Slope (%)        | 2.5   |
|                                         | N/A                    | Ramp inside XWalk1?   | Yes   | N/A  | Ramp inside XWalk2?         | N/A   |
|                                         |                        | Road Slope (%)        | 4.1   | N/A  | Clear Space?                | N/A   |
|                                         |                        | Road X Slope (%)      | 1.6   | N/A  | Clear Space to XWalk (in)   | N/A   |
|                                         | N/A                    | Any Obstructions?     | N/A   | N/A  | Storm Grate/Utility Hazard? | N/A   |
|                                         |                        | Obstruction Type      |       |      | Storm Grate/Utility Type    |       |
|                                         |                        |                       | N/A   |      |                             | N/A   |
|                                         |                        |                       |       | Yes  | Surface Condition? (G/P)    | Good  |
|                                         |                        |                       |       |      |                             |       |