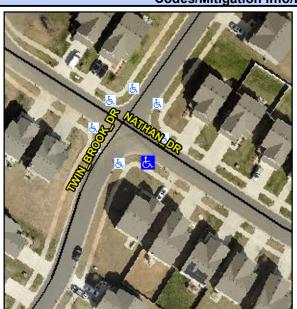

Intersection ID: 44929 Main Street: TWIN BROOK DR Cross Street: TWIN BROOK DR Location: S **Overall Compliance: No Severity Score:** 0 ADA ID: 552B44ACD928 Ramp Type: Perp Initial Pass/Fail: Pass

**Codes/Mitigation Info/Possible Solution** 

## Field Measurements/Component Compliance

Compliance Description

Data

**NATHAN DR** Street 1 Name Stop Condition-Street 2 None N/A Street 2 Name Stop Condition-Street 1 N/A Possible Solutions: Remove & Replace Detectable Warning System. Surveyor Notes: N/A PROW/ADA: R305.2