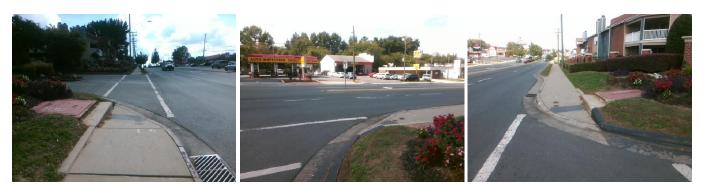

## Access Compliance Report Public Rights-of-Way (Curb Ramps)

| Intersection ID: 19326 Main St             | 326 Main Street: BEACON_RIDGE_RD |                                         | Cross Street: SOUTH_BV |                                                |                    |                             | NE   |
|--------------------------------------------|----------------------------------|-----------------------------------------|------------------------|------------------------------------------------|--------------------|-----------------------------|------|
|                                            |                                  |                                         |                        | Initial Pass/Fail: Fail Overall Compliance: No |                    |                             | 22.5 |
| ·                                          |                                  |                                         |                        |                                                |                    | 22.5                        |      |
| Codes/Mitigation Info/Possible Solution    |                                  | Field Measurements/Component Compliance |                        |                                                |                    |                             |      |
|                                            | Possible Solutions:              | Compliance Description Data Complia     |                        |                                                | liance Description | Data                        |      |
|                                            | Remove & Replace Entire Ramp.    | N/A                                     | Ramp Length (in)       | 60.0                                           | N/A                | Grade Break?                | N/A  |
|                                            |                                  | No                                      | Ramp Width (in)        | 44.0                                           | N/A                | Grade Break Slope (%)       | 0.0  |
| CHER I I I I I I I I I I I I I I I I I I I |                                  | No                                      | Ramp Slope (%)         | 10.3                                           | N/A                | Grade Break XSlope (%)      | 0.0  |
|                                            |                                  | No                                      | Ramp XSlope (%)        | 3.2                                            |                    |                             |      |
|                                            |                                  | N/A                                     | Flare Type LT          | N/A                                            | N/A                | Flare Type RT               | N/A  |
|                                            |                                  | N/A                                     | Flare Slope LT (%)     | N/A                                            | N/A                | Flare Slope RT (%)          | 0.0  |
|                                            | Surveyor Notes:                  | N/A                                     | Flare Traversable LT?  | N/A                                            | N/A                | Flare Traversable RT?       | N/A  |
|                                            | N/A                              | N/A                                     | Landing Length (in)    | 0.0                                            | N/A                | DWS Provided?               | N/A  |
|                                            |                                  | N/A                                     | Landing Width (in)     | 0.0                                            | N/A                | DWS Contrast?               | N/A  |
|                                            |                                  | N/A                                     | Landing Slope (%)      | 0.0                                            | N/A                | DWS Length (in)             | N/A  |
|                                            | 1                                | N/A                                     | Landing X Slope (%)    | 0.0                                            | N/A                | DWS Full Width?             | N/A  |
|                                            | PROW/ADA:                        | N/A                                     | Landing Curb? (Y/N)    | N/A                                            | N/A                | DWS Offset LT (in)          | N/A  |
|                                            | R304.5.1, R304.2.2, R304.5.3     | N/A                                     | Shared Landing?        | N/A                                            | N/A                | DWS Offset RT (in)          | N/A  |
|                                            | , , ,                            | N/A                                     | Gutter Ponding?        | 0.0                                            | N/A                | Gutter Slope (%)            | N/A  |
|                                            |                                  | N/A                                     | Gutter Lip Ht (in)     | 0.0                                            | N/A                | Gutter X Slope (%)          | N/A  |
|                                            |                                  | N/A                                     | Painted X Walk1?       | Yes                                            |                    | Road Slope (%)              | 5.4  |
| Street 1 Name BEACON RIDGE RD              |                                  |                                         | X Walk 1 Direction     | To SE                                          |                    | Road X Slope (%)            | 0.3  |
| Stop Condition-Street 1 StopSign           |                                  |                                         | X Walk 1 Width (in)    | 110.0                                          |                    | Clear Space?                | N/A  |
| Street 2 Name N/A                          |                                  |                                         | X Walk 1 Slope (%)     | 5.4                                            | N/A                | Clear Space to XWalk (in)   | N/A  |
| Stop Condition-Street 2 N/A                |                                  |                                         | X Walk 1 X Slope (%)   | 0.3                                            | N/A                | Storm Grate/Utility Hazard? | N/A  |
|                                            |                                  | N/A                                     | Ramp inside XWalk1?    | Yes                                            |                    | Storm Grate/Utility Type    |      |
|                                            |                                  | N/A                                     | Any Obstructions?      | N/A                                            |                    |                             | N/A  |
|                                            | Total Cost: \$ 1                 | 600.00                                  | Obstruction Type       |                                                | Yes                | Surface Condition? (G/P)    | Good |
|                                            |                                  |                                         |                        | N/A                                            | N/A                | Curb Slope (%)              | 13.8 |