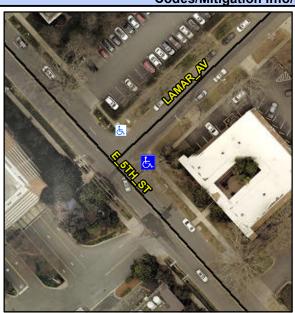

## **Access Compliance Report Public Rights-of-Way** (Curb Ramps)

Intersection ID: 13988 Main Street: E\_5TH\_ST **Cross Street: LAMAR AV** Location: Ε ADA ID: 55438C070B4C Ramp Type: BlendTrans1 Initial Pass/Fail: Fail **Overall Compliance: No Severity Score:** 10