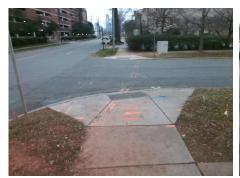

## **Access Compliance Report Public Rights-of-Way** (Curb Ramps)

Intersection ID: 13988 Main Street: E\_5TH\_ST **Cross Street: LAMAR AV** Location: Ε ADA ID: 55438C070B4C Ramp Type: BlendTrans1 Initial Pass/Fail: Fail **Overall Compliance: No Severity Score:** 10

N/A

PROW/ADA:

R304.5.1, R304.5.3

Total Cost: 3200.00

| Field Measurements/Component Compliance |                        |                       |       |                        |                             |       |
|-----------------------------------------|------------------------|-----------------------|-------|------------------------|-----------------------------|-------|
|                                         | Compliance Description |                       | Data  | Compliance Description |                             | Data  |
|                                         | N/A                    | Ramp Length (in)      | 93.0  | Yes                    | BlendTrans Slope (%)        | 3.0   |
|                                         | No                     | Ramp Width (in)       | 46.5  | No                     | BlendTrans XSlope (%)       | 2.8   |
|                                         | N/A                    | Flare Type LT         | N/A   | N/A                    | Flare Type RT               | N/A   |
|                                         | N/A                    | Flare Slope LT (%)    | N/A   | N/A                    | Flare Slope RT (%)          | N/A   |
|                                         | N/A                    | Flare Traversable LT? | N/A   | N/A                    | Flare Traversable RT?       | N/A   |
|                                         | N/A                    | Landing Length (in)   | N/A   | N/A                    | DWS Provided?               | N/A   |
|                                         | N/A                    | Landing Width (in)    | N/A   | N/A                    | DWS Contrast?               | N/A   |
|                                         | N/A                    | Landing Slope (%)     | N/A   | N/A                    | DWS Length (in)             | N/A   |
|                                         | N/A                    | Landing X Slope (%)   | N/A   | N/A                    | DWS Full Width?             | N/A   |
|                                         | N/A                    | Landing Curb? (Y/N)   | N/A   | N/A                    | DWS Offset (in)             | N/A   |
|                                         | N/A                    | Shared Landing?       | N/A   |                        |                             |       |
|                                         | N/A                    | Gutter Ponding?       | N/A   | N/A                    | Gutter Slope (%)            | N/A   |
|                                         | N/A                    | Gutter Lip Ht (in)    | 1.0   | N/A                    | Gutter X Slope (%)          | N/A   |
|                                         | N/A                    | Painted X Walk1?      | No    | N/A                    | Painted X Walk2?            | No    |
|                                         |                        | X Walk 1 Direction    | To NW |                        | X Walk 2 Direction          | To SW |
|                                         |                        | X Walk 1 Width (in)   | N/A   |                        | X Walk 2 Width (in)         | N/A   |
|                                         |                        | X Walk 1 Slope (%)    | 1.4   |                        | X Walk 2 Slope (%)          | 2.7   |
|                                         |                        | X Walk 1 X Slope (%)  | 2.3   |                        | X Walk 2 X Slope (%)        | 4.8   |
|                                         | N/A                    | Ramp inside XWalk1?   | N/A   | N/A                    | Ramp inside XWalk2?         | N/A   |
|                                         |                        | Road Slope (%)        | 2.8   |                        | Clear Space?                | N/A   |
|                                         |                        | Road X Slope (%)      | 5.0   | N/A                    | Clear Space to XWalk (in)   | N/A   |
|                                         | N/A                    | Any Obstructions?     | N/A   | N/A                    | Storm Grate/Utility Hazard? | N/A   |
|                                         |                        | Obstruction Type      |       |                        | Storm Grate/Utility Type    |       |
|                                         |                        |                       | N/A   |                        |                             | N/A   |
|                                         |                        |                       |       | Yes                    | Surface Condition? (G/P)    | Good  |
|                                         | 1                      |                       |       | N/A                    | Curb Slope (%)              | 4.3   |