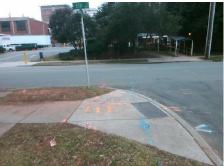

## **Access Compliance Report Public Rights-of-Way** (Curb Ramps)

Intersection ID: 13988 Main Street: E\_5TH\_ST **Cross Street: LAMAR AV** Location: Ε ADA ID: 55438C070B4C Ramp Type: BlendTrans1 Initial Pass/Fail: Fail **Overall Compliance: No Severity Score:** 10

N/A

PROW/ADA:

R304.5.1, R304.5.3

Total Cost: 3200.00

| Field Measurements/Component Compliance |                        |                       |       |                        |                             |       |
|-----------------------------------------|------------------------|-----------------------|-------|------------------------|-----------------------------|-------|
|                                         | Compliance Description |                       | Data  | Compliance Description |                             | Data  |
|                                         | N/A                    | Ramp Length (in)      | 93.0  | Yes                    | BlendTrans Slope (%)        | 3.0   |
|                                         | No                     | Ramp Width (in)       | 46.5  | No                     | BlendTrans XSlope (%)       | 2.8   |
|                                         | N/A                    | Flare Type LT         | N/A   | N/A                    | Flare Type RT               | N/A   |
|                                         | N/A                    | Flare Slope LT (%)    | N/A   | N/A                    | Flare Slope RT (%)          | N/A   |
|                                         | N/A                    | Flare Traversable LT? | N/A   | N/A                    | Flare Traversable RT?       | N/A   |
|                                         | N/A                    | Landing Length (in)   | N/A   | N/A                    | DWS Provided?               | N/A   |
|                                         | N/A                    | Landing Width (in)    | N/A   | N/A                    | DWS Contrast?               | N/A   |
|                                         | N/A                    | Landing Slope (%)     | N/A   | N/A                    | DWS Length (in)             | N/A   |
|                                         | N/A                    | Landing X Slope (%)   | N/A   | N/A                    | DWS Full Width?             | N/A   |
|                                         | N/A                    | Landing Curb? (Y/N)   | N/A   | N/A                    | DWS Offset (in)             | N/A   |
|                                         | N/A                    | Shared Landing?       | N/A   |                        |                             |       |
|                                         | N/A                    | Gutter Ponding?       | N/A   | N/A                    | Gutter Slope (%)            | N/A   |
|                                         | N/A                    | Gutter Lip Ht (in)    | 1.0   | N/A                    | Gutter X Slope (%)          | N/A   |
|                                         | N/A                    | Painted X Walk1?      | No    | N/A                    | Painted X Walk2?            | No    |
|                                         |                        | X Walk 1 Direction    | To NW |                        | X Walk 2 Direction          | To SW |
|                                         |                        | X Walk 1 Width (in)   | N/A   |                        | X Walk 2 Width (in)         | N/A   |
|                                         |                        | X Walk 1 Slope (%)    | 1.4   |                        | X Walk 2 Slope (%)          | 2.7   |
|                                         |                        | X Walk 1 X Slope (%)  | 2.3   |                        | X Walk 2 X Slope (%)        | 4.8   |
|                                         | N/A                    | Ramp inside XWalk1?   | N/A   | N/A                    | Ramp inside XWalk2?         | N/A   |
|                                         |                        | Road Slope (%)        | 2.8   |                        | Clear Space?                | N/A   |
|                                         |                        | Road X Slope (%)      | 5.0   | N/A                    | Clear Space to XWalk (in)   | N/A   |
|                                         | N/A                    | Any Obstructions?     | N/A   | N/A                    | Storm Grate/Utility Hazard? | N/A   |
|                                         |                        | Obstruction Type      |       |                        | Storm Grate/Utility Type    |       |
|                                         |                        |                       | N/A   |                        |                             | N/A   |
|                                         |                        |                       |       | Yes                    | Surface Condition? (G/P)    | Good  |
|                                         | 1                      |                       |       | N/A                    | Curb Slope (%)              | 4.3   |