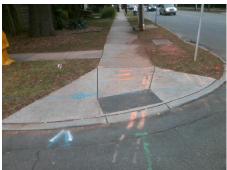

## **Access Compliance Report Public Rights-of-Way** (Curb Ramps)

Intersection ID: 13988 Main Street: E\_5TH\_ST **Cross Street: LAMAR AV** Location: Ε ADA ID: 55438C070B4C Ramp Type: BlendTrans1 Initial Pass/Fail: Fail **Overall Compliance: No Severity Score:** 10

## Field Measurements/Component Compliance

Street 1 Name Stop Condition-Street 1 Street 2 Name

Possible Solutions: Remove & Replace Curb Ramp With **Two New Directional Ramps or** Equivalent.

Surveyor Notes:

N/A

PROW/ADA:

R304.5.1, R304.5.3

Total Cost: 3200.00

| Field Measurements/Component Compliance |                        |                       |       |                        |                             |       |
|-----------------------------------------|------------------------|-----------------------|-------|------------------------|-----------------------------|-------|
|                                         | Compliance Description |                       | Data  | Compliance Description |                             | Data  |
|                                         | N/A                    | Ramp Length (in)      | 93.0  | Yes                    | BlendTrans Slope (%)        | 3.0   |
|                                         | No                     | Ramp Width (in)       | 46.5  | No                     | BlendTrans XSlope (%)       | 2.8   |
|                                         | N/A                    | Flare Type LT         | N/A   | N/A                    | Flare Type RT               | N/A   |
|                                         | N/A                    | Flare Slope LT (%)    | N/A   | N/A                    | Flare Slope RT (%)          | N/A   |
|                                         | N/A                    | Flare Traversable LT? | N/A   | N/A                    | Flare Traversable RT?       | N/A   |
|                                         | N/A                    | Landing Length (in)   | N/A   | N/A                    | DWS Provided?               | N/A   |
|                                         | N/A                    | Landing Width (in)    | N/A   | N/A                    | DWS Contrast?               | N/A   |
|                                         | N/A                    | Landing Slope (%)     | N/A   | N/A                    | DWS Length (in)             | N/A   |
|                                         | N/A                    | Landing X Slope (%)   | N/A   | N/A                    | DWS Full Width?             | N/A   |
|                                         | N/A                    | Landing Curb? (Y/N)   | N/A   | N/A                    | DWS Offset (in)             | N/A   |
|                                         | N/A                    | Shared Landing?       | N/A   |                        |                             |       |
|                                         | N/A                    | Gutter Ponding?       | N/A   | N/A                    | Gutter Slope (%)            | N/A   |
|                                         | N/A                    | Gutter Lip Ht (in)    | 1.0   | N/A                    | Gutter X Slope (%)          | N/A   |
|                                         | N/A                    | Painted X Walk1?      | No    | N/A                    | Painted X Walk2?            | No    |
|                                         |                        | X Walk 1 Direction    | To NW |                        | X Walk 2 Direction          | To SW |
|                                         |                        | X Walk 1 Width (in)   | N/A   |                        | X Walk 2 Width (in)         | N/A   |
|                                         |                        | X Walk 1 Slope (%)    | 1.4   |                        | X Walk 2 Slope (%)          | 2.7   |
|                                         |                        | X Walk 1 X Slope (%)  | 2.3   |                        | X Walk 2 X Slope (%)        | 4.8   |
|                                         | N/A                    | Ramp inside XWalk1?   | N/A   | N/A                    | Ramp inside XWalk2?         | N/A   |
|                                         |                        | Road Slope (%)        | 2.8   |                        | Clear Space?                | N/A   |
|                                         |                        | Road X Slope (%)      | 5.0   | N/A                    | Clear Space to XWalk (in)   | N/A   |
|                                         | N/A                    | Any Obstructions?     | N/A   | N/A                    | Storm Grate/Utility Hazard? | N/A   |
|                                         |                        | Obstruction Type      |       |                        | Storm Grate/Utility Type    |       |
|                                         |                        |                       | N/A   |                        |                             | N/A   |
|                                         |                        |                       |       | Yes                    | Surface Condition? (G/P)    | Good  |
|                                         | 1                      |                       |       | N/A                    | Curb Slope (%)              | 4.3   |