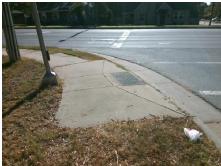

## Access Compliance Report Public Rights-of-Way (Curb Ramps)

Intersection ID: 10485 Main Street: ANDERSON\_ST Cross Street: THE\_PLAZA Location: N

ADA ID: 5549105F5B80 Ramp Type: Perp Initial Pass/Fail: Fail Overall Compliance: No Severity Score: 17.5

## Field Measurements/Component Compliance

Street 1 Name
ANDERSON ST
Stop Condition-Street 2
Signal
Street 2 Name
N/A
Stop Condition-Street 1
N/A

Possible Solutions:

Remove & Replace Entire Ramp.

Surveyor Notes:

N/A

PROW/ADA:

Not Found, R304.5.1

Total Cost: \$ 1850.00

| Field Measurements/Component Compliance |      |                       |       |      |                    |                       |      |
|-----------------------------------------|------|-----------------------|-------|------|--------------------|-----------------------|------|
|                                         | Comp | liance Description    | Data  | Comp | liance             | Description           | Data |
|                                         | N/A  | Ramp Length (in)      | 37.0  | Yes  | Ramp               | Slope (%)             | 6.8  |
|                                         | No   | Ramp Width (in)       | 35.0  | Yes  | Ramp               | XSlope (%)            | 0.8  |
|                                         | N/A  | Flare Type LT         | N/A   | N/A  | Flare              | Type RT               | N/A  |
|                                         | N/A  | Flare Slope LT (%)    | N/A   | N/A  | Flare              | Slope RT (%)          | N/A  |
|                                         | N/A  | Flare Traversable LT? | N/A   | N/A  | Flare <sup>-</sup> | Traversable RT?       | N/A  |
|                                         | N/A  | Landing Length (in)   | N/A   | N/A  | DWS                | Provided?             | N/A  |
|                                         | N/A  | Landing Width (in)    | N/A   | N/A  | DWS                | Contrast?             | N/A  |
|                                         | N/A  | Landing Slope (%)     | N/A   | N/A  | DWS                | Length (in)           | N/A  |
|                                         | N/A  | Landing X Slope (%)   | N/A   | N/A  | DWS                | Full Width?           | N/A  |
|                                         | N/A  | Landing Curb? (Y/N)   | N/A   | N/A  | DWS                | Offset (in)           | N/A  |
|                                         | N/A  | Shared Landing?       | N/A   |      |                    |                       |      |
|                                         | N/A  | Gutter Ponding?       | N/A   | N/A  | Gutter             | Slope (%)             | N/A  |
|                                         | N/A  | Gutter Lip Ht (in)    | N/A   | N/A  | Gutter             | X Slope (%)           | N/A  |
|                                         | N/A  | Painted X Walk1?      | Yes   | N/A  | Painte             | ed X Walk2?           | N/A  |
|                                         |      | X Walk 1 Direction    | To SW |      | X Wal              | k 2 Direction         | N/A  |
|                                         | N/A  | X Walk 1 Width (in)   | 115.0 | N/A  | X Wal              | k 2 Width (in)        | N/A  |
|                                         |      | X Walk 1 Slope (%)    | 1.5   |      | X Wal              | k 2 Slope (%)         | N/A  |
|                                         |      | X Walk 1 X Slope (%)  | 0.7   |      | X Wal              | k 2 X Slope (%)       | N/A  |
|                                         | N/A  | Ramp inside XWalk1?   | Yes   | N/A  | Ramp               | inside XWalk2?        | N/A  |
|                                         |      | Road Slope (%)        | N/A   | N/A  | Clear              | Space?                | N/A  |
|                                         |      | Road X Slope (%)      | N/A   | N/A  | Clear              | Space to XWalk (in)   | N/A  |
|                                         | N/A  | Any Obstructions?     | N/A   | N/A  | Storm              | Grate/Utility Hazard? | N/A  |
|                                         |      | Obstruction Type      |       |      | Storm              | Grate/Utility Type    |      |
|                                         |      | ••                    | N/A   |      |                    | , ,,                  | N/A  |
|                                         |      |                       |       | Yes  | Surfac             | ce Condition? (G/P)   | Good |
|                                         | - 23 | 1 200                 | '     | •    |                    | ` '                   |      |