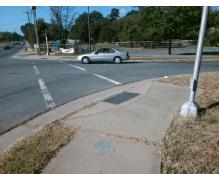

## Access Compliance Report Public Rights-of-Way (Curb Ramps)

Intersection ID: 10485 Main Street: ANDERSON\_ST Cross Street: THE\_PLAZA Location: N

ADA ID: 5549105F5B80 Ramp Type: Perp Initial Pass/Fail: Fail Overall Compliance: No Severity Score: 17.5

## Field Measurements/Component Compliance

Street 1 Name
ANDERSON ST
Stop Condition-Street 2
Signal
Street 2 Name
N/A
Stop Condition-Street 1
N/A

Possible Solutions:

Remove & Replace Entire Ramp.

Surveyor Notes:

N/A

PROW/ADA:

Not Found, R304.5.1

Total Cost: \$ 1850.00

| Field Measurements/Component Compliance |      |                       |       |      |                    |                       |      |
|-----------------------------------------|------|-----------------------|-------|------|--------------------|-----------------------|------|
|                                         | Comp | liance Description    | Data  | Comp | liance             | Description           | Data |
|                                         | N/A  | Ramp Length (in)      | 37.0  | Yes  | Ramp               | Slope (%)             | 6.8  |
|                                         | No   | Ramp Width (in)       | 35.0  | Yes  | Ramp               | XSlope (%)            | 0.8  |
|                                         | N/A  | Flare Type LT         | N/A   | N/A  | Flare              | Type RT               | N/A  |
|                                         | N/A  | Flare Slope LT (%)    | N/A   | N/A  | Flare              | Slope RT (%)          | N/A  |
|                                         | N/A  | Flare Traversable LT? | N/A   | N/A  | Flare <sup>-</sup> | Traversable RT?       | N/A  |
|                                         | N/A  | Landing Length (in)   | N/A   | N/A  | DWS                | Provided?             | N/A  |
|                                         | N/A  | Landing Width (in)    | N/A   | N/A  | DWS                | Contrast?             | N/A  |
|                                         | N/A  | Landing Slope (%)     | N/A   | N/A  | DWS                | Length (in)           | N/A  |
|                                         | N/A  | Landing X Slope (%)   | N/A   | N/A  | DWS                | Full Width?           | N/A  |
|                                         | N/A  | Landing Curb? (Y/N)   | N/A   | N/A  | DWS                | Offset (in)           | N/A  |
|                                         | N/A  | Shared Landing?       | N/A   |      |                    |                       |      |
|                                         | N/A  | Gutter Ponding?       | N/A   | N/A  | Gutter             | Slope (%)             | N/A  |
|                                         | N/A  | Gutter Lip Ht (in)    | N/A   | N/A  | Gutter             | X Slope (%)           | N/A  |
|                                         | N/A  | Painted X Walk1?      | Yes   | N/A  | Painte             | ed X Walk2?           | N/A  |
|                                         |      | X Walk 1 Direction    | To SW |      | X Wal              | k 2 Direction         | N/A  |
|                                         | N/A  | X Walk 1 Width (in)   | 115.0 | N/A  | X Wal              | k 2 Width (in)        | N/A  |
|                                         |      | X Walk 1 Slope (%)    | 1.5   |      | X Wal              | k 2 Slope (%)         | N/A  |
|                                         |      | X Walk 1 X Slope (%)  | 0.7   |      | X Wal              | k 2 X Slope (%)       | N/A  |
|                                         | N/A  | Ramp inside XWalk1?   | Yes   | N/A  | Ramp               | inside XWalk2?        | N/A  |
|                                         |      | Road Slope (%)        | N/A   | N/A  | Clear              | Space?                | N/A  |
|                                         |      | Road X Slope (%)      | N/A   | N/A  | Clear              | Space to XWalk (in)   | N/A  |
|                                         | N/A  | Any Obstructions?     | N/A   | N/A  | Storm              | Grate/Utility Hazard? | N/A  |
|                                         |      | Obstruction Type      |       |      | Storm              | Grate/Utility Type    |      |
|                                         |      | ••                    | N/A   |      |                    | , ,,                  | N/A  |
|                                         |      |                       |       | Yes  | Surfac             | ce Condition? (G/P)   | Good |
|                                         | - 23 | 1 200                 | '     | •    |                    | ` '                   |      |