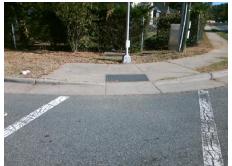

## Access Compliance Report Public Rights-of-Way (Curb Ramps)

Intersection ID: 10485 Main Street: ANDERSON\_ST Cross Street: THE\_PLAZA Location: N

ADA ID: 5549105F5B80 Ramp Type: Perp Initial Pass/Fail: Fail Overall Compliance: No Severity Score: 17.5

## Field Measurements/Component Compliance

Street 1 Name
ANDERSON ST
Stop Condition-Street 2
Signal
Street 2 Name
N/A
Stop Condition-Street 1
N/A

Possible Solutions:

Remove & Replace Entire Ramp.

Surveyor Notes:

N/A

PROW/ADA:

Not Found, R304.5.1

Total Cost: \$ 1850.00

| Field Measurements/Component Compliance |      |                       |       |      |                    |                       |      |
|-----------------------------------------|------|-----------------------|-------|------|--------------------|-----------------------|------|
|                                         | Comp | liance Description    | Data  | Comp | liance             | Description           | Data |
|                                         | N/A  | Ramp Length (in)      | 37.0  | Yes  | Ramp               | Slope (%)             | 6.8  |
|                                         | No   | Ramp Width (in)       | 35.0  | Yes  | Ramp               | XSlope (%)            | 0.8  |
|                                         | N/A  | Flare Type LT         | N/A   | N/A  | Flare              | Type RT               | N/A  |
|                                         | N/A  | Flare Slope LT (%)    | N/A   | N/A  | Flare              | Slope RT (%)          | N/A  |
|                                         | N/A  | Flare Traversable LT? | N/A   | N/A  | Flare <sup>-</sup> | Traversable RT?       | N/A  |
|                                         | N/A  | Landing Length (in)   | N/A   | N/A  | DWS                | Provided?             | N/A  |
|                                         | N/A  | Landing Width (in)    | N/A   | N/A  | DWS                | Contrast?             | N/A  |
|                                         | N/A  | Landing Slope (%)     | N/A   | N/A  | DWS                | Length (in)           | N/A  |
|                                         | N/A  | Landing X Slope (%)   | N/A   | N/A  | DWS                | Full Width?           | N/A  |
|                                         | N/A  | Landing Curb? (Y/N)   | N/A   | N/A  | DWS                | Offset (in)           | N/A  |
|                                         | N/A  | Shared Landing?       | N/A   |      |                    |                       |      |
|                                         | N/A  | Gutter Ponding?       | N/A   | N/A  | Gutter             | Slope (%)             | N/A  |
|                                         | N/A  | Gutter Lip Ht (in)    | N/A   | N/A  | Gutter             | X Slope (%)           | N/A  |
|                                         | N/A  | Painted X Walk1?      | Yes   | N/A  | Painte             | ed X Walk2?           | N/A  |
|                                         |      | X Walk 1 Direction    | To SW |      | X Wal              | k 2 Direction         | N/A  |
|                                         | N/A  | X Walk 1 Width (in)   | 115.0 | N/A  | X Wal              | k 2 Width (in)        | N/A  |
|                                         |      | X Walk 1 Slope (%)    | 1.5   |      | X Wal              | k 2 Slope (%)         | N/A  |
|                                         |      | X Walk 1 X Slope (%)  | 0.7   |      | X Wal              | k 2 X Slope (%)       | N/A  |
|                                         | N/A  | Ramp inside XWalk1?   | Yes   | N/A  | Ramp               | inside XWalk2?        | N/A  |
|                                         |      | Road Slope (%)        | N/A   | N/A  | Clear              | Space?                | N/A  |
|                                         |      | Road X Slope (%)      | N/A   | N/A  | Clear              | Space to XWalk (in)   | N/A  |
|                                         | N/A  | Any Obstructions?     | N/A   | N/A  | Storm              | Grate/Utility Hazard? | N/A  |
|                                         |      | Obstruction Type      |       |      | Storm              | Grate/Utility Type    |      |
|                                         |      | ••                    | N/A   |      |                    | , ,,                  | N/A  |
|                                         |      |                       |       | Yes  | Surfac             | ce Condition? (G/P)   | Good |
|                                         | - 23 | 1 200                 | '     | •    |                    | ` '                   |      |