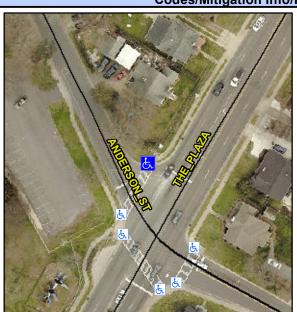

## Access Compliance Report Public Rights-of-Way (Curb Ramps)

Intersection ID: 10485 Main Street: ANDERSON\_ST Cross Street: THE\_PLAZA Location: N

ADA ID: 5549105F5B80 Ramp Type: Perp Initial Pass/Fail: Fail Overall Compliance: No Severity Score: 17.5

## Field Measurements/Component Compliance

Street 1 Name
ANDERSON ST
Stop Condition-Street 2
Signal
Street 2 Name
N/A
Stop Condition-Street 1
N/A

Possible Solutions:

Remove & Replace Entire Ramp.

Surveyor Notes: