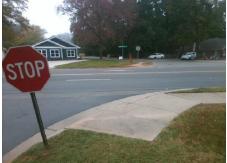

## Access Compliance Report Public Rights-of-Way (Curb Ramps)

Intersection ID: 43159 Main Street: ARCHING\_OAK\_LN Cross Street: N SHARON AMITY RD Location: E

ADA ID: 554952227910 Ramp Type: PerpDiag Initial Pass/Fail: Fail Overall Compliance: No Severity Score: 18.75

## Field Measurements/Component Compliance

Street 1 Name
Stop Condition-Street 2
Street 2 Name
Stop Condition-Street 1

N SHARON AMITY RD None ARCHING OAK LN StopSign Possible Solutions:

Remove & Replace Curb Ramp With Two New Directional Ramps or Equivalent.