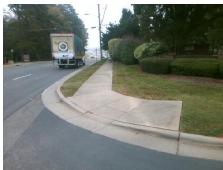

## Access Compliance Report Public Rights-of-Way (Curb Ramps)

Intersection ID: 43159 Main Street: ARCHING\_OAK\_LN Cross Street: N SHARON AMITY RD Location: E

ADA ID: 554952227910 Ramp Type: PerpDiag Initial Pass/Fail: Fail Overall Compliance: No Severity Score: 18.75

## Field Measurements/Component Compliance

Street 1 Name
Stop Condition-Street 2
Street 2 Name
Stop Condition-Street 1

N SHARON AMITY RD None ARCHING OAK LN StopSign Possible Solutions:

Remove & Replace Curb Ramp With Two New Directional Ramps or Equivalent.