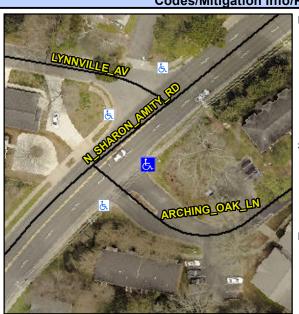

## Access Compliance Report Public Rights-of-Way (Curb Ramps)

Intersection ID: 43159 Main Street: ARCHING\_OAK\_LN Cross Street: N SHARON AMITY RD Location: E

ADA ID: 554952227910 Ramp Type: PerpDiag Initial Pass/Fail: Fail Overall Compliance: No Severity Score: 18.75