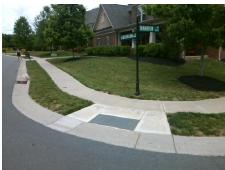

## Access Compliance Report Public Rights-of-Way (Curb Ramps)

N/A

Good

Surface Condition? (G/P)

Intersection ID: 51473 Main Street: LILLIESLEAF\_GLENN\_LN Cross Street: TAMARRON\_DR Location: N

ADA ID: 554B80BF99D2 Ramp Type: PerpDiag Initial Pass/Fail: Fail Overall Compliance: No Severity Score: 8.75

Codes/Mitigation Info/Possible Solution

Field Measurements/Component Compliance

Street 1 Name
Stop Condition-Street 2
Street 2 Name
Stop Condition-Street 1

LILLIESLEAF GREEN LN
StopSign
TAMARRON DR
None

Possible Solutions: