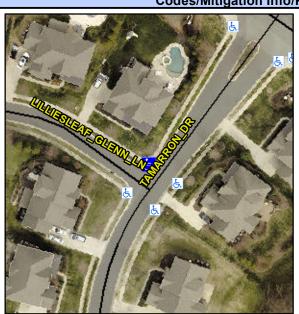

## Access Compliance Report Public Rights-of-Way (Curb Ramps)

N/A

Good

Surface Condition? (G/P)

Intersection ID: 51473 Main Street: LILLIESLEAF\_GLENN\_LN Cross Street: TAMARRON\_DR Location: N

ADA ID: 554B80BF99D2 Ramp Type: PerpDiag Initial Pass/Fail: Fail Overall Compliance: No Severity Score: 8.75

Codes/Mitigation Info/Possible Solution

Field Measurements/Component Compliance

Street 1 Name
Stop Condition-Street 2
Street 2 Name
Stop Condition-Street 1

LILLIESLEAF GREEN LN
StopSign
TAMARRON DR
None

Possible Solutions: