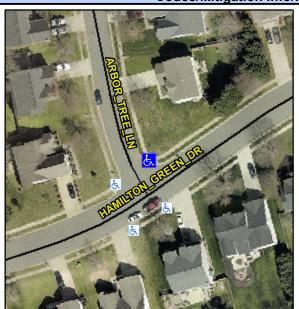

## **Access Compliance Report Public Rights-of-Way** (Curb Ramps)

Intersection ID: 30572 Main Street: ARBOR TREE LN **Cross Street: HAMILTON GREEN DR** Location: NE ADA ID: 554D804CDF07 Ramp Type: PerpDiag Initial Pass/Fail: Fail **Overall Compliance: No** Severity Score: 13.75