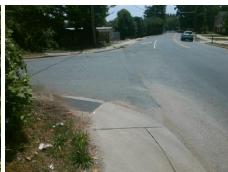

N/A

Intersection ID: 14004 Main Street: ELMIN\_ST Cross Street: OLD\_STEELE\_CREEK\_RD Location: NE
ADA ID: 55516F72C4AF Ramp Type: Combination1Diag Initial Pass/Fail: Fail Overall Compliance: No Severity Score: 0