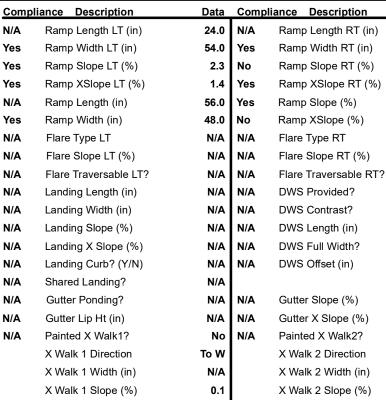

## Access Compliance Report Public Rights-of-Way (Curb Ramps)

Data

52.0

56.0

9.3

8.0

3.0

3.6

N/A

No

To S

N/A

0.4

2.9

N/A

N/A

## Field Measurements/Component Compliance

0.6

N/A

3.3

2.3 N/A

N/A

Street 1 Name
Stop Condition-Street 1
Street 2 Name
Stop Condition-Street 2

None
OLD STEELE CREEK RD
StopSign
ELMIN ST

Ramp inside XWalk1?

Road Slope (%)

N/A

3200.00

|     | . ,                         |      |
|-----|-----------------------------|------|
| N/A | Any Obstruction?            | N/A  |
|     | Obstruction Type            |      |
|     |                             | N/A  |
| N/A | Storm Grate/Utility Hazard? | N/A  |
|     | Storm Grate/Utility Type    |      |
|     |                             | N/A  |
| Yes | Surface Condition? (G/P)    | Good |
|     | Curb Slope (%)              | 3.5  |
|     |                             |      |

X Walk 2 X Slope (%)

Ramp inside XWalk2?

Clear Space to XWalk (in)

Clear Space?