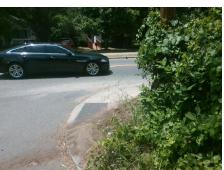

N/A

Intersection ID: 14004 Main Street: ELMIN\_ST Cross Street: OLD\_STEELE\_CREEK\_RD Location: NE
ADA ID: 55516F72C4AF Ramp Type: Combination1Diag Initial Pass/Fail: Fail Overall Compliance: No Severity Score: 0