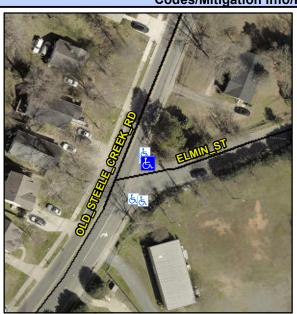

N/A

Intersection ID: 14004 Main Street: ELMIN\_ST Cross Street: OLD\_STEELE\_CREEK\_RD Location: NE
ADA ID: 55516F72C4AF Ramp Type: Combination1Diag Initial Pass/Fail: Fail Overall Compliance: No Severity Score: 0