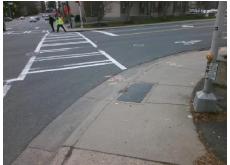

## **Access Compliance Report Public Rights-of-Way** (Curb Ramps)

Intersection ID: 12991 Main Street: E MOREHEAD ST Cross Street: S\_TRYON\_ST Location: W ADA ID: 5555ABB6646A Ramp Type: PerpDiag Initial Pass/Fail: Fail **Overall Compliance: No Severity Score:** 22.5

Total Cost: 3200.00

| Field Measurements/Component Compliance |                      |                       |       |            |       |                         |       |
|-----------------------------------------|----------------------|-----------------------|-------|------------|-------|-------------------------|-------|
|                                         | Compl                | iance Description     | Data  | Compliance |       | Description             | Data  |
|                                         | N/A                  | Ramp Length (in)      | 65.0  | No         | Ramp  | Slope (%)               | 9.4   |
|                                         | No                   | Ramp Width (in)       | 38.0  | No         | Ramp  | XSlope (%)              | 3.0   |
|                                         | N/A                  | Flare Type LT         | N/A   | N/A        | Flare | Type RT                 | N/A   |
|                                         | N/A                  | Flare Slope LT (%)    | N/A   | N/A        | Flare | Slope RT (%)            | N/A   |
|                                         | N/A                  | Flare Traversable LT? | N/A   | N/A        | Flare | Traversable RT?         | N/A   |
|                                         | N/A                  | Landing Length (in)   | N/A   | N/A        | DWS   | Provided?               | N/A   |
|                                         | N/A                  | Landing Width (in)    | N/A   | N/A        | DWS   | Contrast?               | N/A   |
|                                         | N/A                  | Landing Slope (%)     | N/A   | N/A        | DWS   | Length (in)             | N/A   |
|                                         | N/A                  | Landing X Slope (%)   | N/A   | N/A        | DWS   | Full Width?             | N/A   |
|                                         | N/A                  | Landing Curb? (Y/N)   | N/A   | N/A        | DWS   | Offset (in)             | N/A   |
|                                         | N/A                  | Shared Landing?       | N/A   |            |       |                         |       |
|                                         | N/A                  | Gutter Ponding?       | N/A   | N/A        | Gutte | er Slope (%)            | N/A   |
|                                         | N/A                  | Gutter Lip Ht (in)    | N/A   | N/A        | Gutte | r X Slope (%)           | N/A   |
|                                         | N/A                  | Painted X Walk1?      | Yes   | N/A        | Paint | ed X Walk2?             | Yes   |
|                                         |                      | X Walk 1 Direction    | To SE |            | X Wa  | lk 2 Direction          | To NE |
|                                         | N/A                  | X Walk 1 Width (in)   | 123.0 | N/A        | X Wa  | lk 2 Width (in)         | 114.0 |
|                                         |                      | X Walk 1 Slope (%)    | 0.8   |            | X Wa  | lk 2 Slope (%)          | 3.7   |
|                                         |                      | X Walk 1 X Slope (%)  | 2.6   |            | X Wa  | lk 2 X Slope (%)        | 0.3   |
|                                         | N/A                  | Ramp inside XWalk1?   | Yes   | N/A        | Ram   | inside XWalk2?          | Yes   |
|                                         |                      | Road Slope (%)        | 1.7   | N/A        | Clear | Space?                  | N/A   |
|                                         |                      | Road X Slope (%)      | 1.9   | N/A        | Clear | Space to XWalk (in)     | N/A   |
|                                         | N/A                  | Any Obstructions?     | N/A   | N/A        | Storn | n Grate/Utility Hazard? | N/A   |
|                                         |                      | Obstruction Type      |       |            | Storn | n Grate/Utility Type    |       |
|                                         |                      |                       | N/A   |            |       |                         | N/A   |
|                                         |                      |                       |       | Yes        | Surfa | ce Condition? (G/P)     | Good  |
|                                         | The way of the first |                       |       |            |       |                         |       |