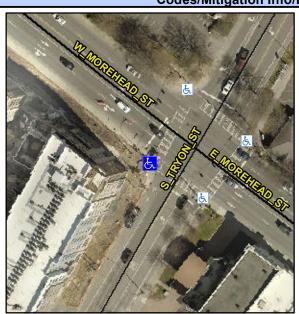

## **Access Compliance Report Public Rights-of-Way** (Curb Ramps)

Intersection ID: 12991 Main Street: E MOREHEAD ST Cross Street: S\_TRYON\_ST Location: W ADA ID: 5555ABB6646A Ramp Type: PerpDiag Initial Pass/Fail: Fail **Overall Compliance: No Severity Score:** 22.5

**Codes/Mitigation Info/Possible Solution** 

Street 1 Name Stop Condition-Street 2 Street 2 Name Stop Condition-Street 1

**S TRYON ST** Signal **E MOREHEAD ST** Signal

Possible Solutions: **Remove & Replace Curb Ramp With Two New Directional Ramps or** Equivalent. Surveyor Notes: N/A PROW/ADA: Not Found, R304.5.1, R304.2.2, R304.5.3