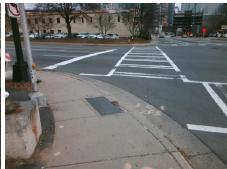

## **Access Compliance Report Public Rights-of-Way** (Curb Ramps)

Intersection ID: 12991 Main Street: E MOREHEAD ST Cross Street: S\_TRYON\_ST Location: W ADA ID: 5555ABB6646A Ramp Type: PerpDiag Initial Pass/Fail: Fail **Overall Compliance: No Severity Score:** 22.5

Total Cost: 3200.00

| Field Measurements/Component Compliance |                      |                       |       |            |       |                         |       |
|-----------------------------------------|----------------------|-----------------------|-------|------------|-------|-------------------------|-------|
|                                         | Compl                | iance Description     | Data  | Compliance |       | Description             | Data  |
|                                         | N/A                  | Ramp Length (in)      | 65.0  | No         | Ramp  | Slope (%)               | 9.4   |
|                                         | No                   | Ramp Width (in)       | 38.0  | No         | Ramp  | XSlope (%)              | 3.0   |
|                                         | N/A                  | Flare Type LT         | N/A   | N/A        | Flare | Type RT                 | N/A   |
|                                         | N/A                  | Flare Slope LT (%)    | N/A   | N/A        | Flare | Slope RT (%)            | N/A   |
|                                         | N/A                  | Flare Traversable LT? | N/A   | N/A        | Flare | Traversable RT?         | N/A   |
|                                         | N/A                  | Landing Length (in)   | N/A   | N/A        | DWS   | Provided?               | N/A   |
|                                         | N/A                  | Landing Width (in)    | N/A   | N/A        | DWS   | Contrast?               | N/A   |
|                                         | N/A                  | Landing Slope (%)     | N/A   | N/A        | DWS   | Length (in)             | N/A   |
|                                         | N/A                  | Landing X Slope (%)   | N/A   | N/A        | DWS   | Full Width?             | N/A   |
|                                         | N/A                  | Landing Curb? (Y/N)   | N/A   | N/A        | DWS   | Offset (in)             | N/A   |
|                                         | N/A                  | Shared Landing?       | N/A   |            |       |                         |       |
|                                         | N/A                  | Gutter Ponding?       | N/A   | N/A        | Gutte | er Slope (%)            | N/A   |
|                                         | N/A                  | Gutter Lip Ht (in)    | N/A   | N/A        | Gutte | r X Slope (%)           | N/A   |
|                                         | N/A                  | Painted X Walk1?      | Yes   | N/A        | Paint | ed X Walk2?             | Yes   |
|                                         |                      | X Walk 1 Direction    | To SE |            | X Wa  | lk 2 Direction          | To NE |
|                                         | N/A                  | X Walk 1 Width (in)   | 123.0 | N/A        | X Wa  | lk 2 Width (in)         | 114.0 |
|                                         |                      | X Walk 1 Slope (%)    | 0.8   |            | X Wa  | lk 2 Slope (%)          | 3.7   |
|                                         |                      | X Walk 1 X Slope (%)  | 2.6   |            | X Wa  | lk 2 X Slope (%)        | 0.3   |
|                                         | N/A                  | Ramp inside XWalk1?   | Yes   | N/A        | Ram   | inside XWalk2?          | Yes   |
|                                         |                      | Road Slope (%)        | 1.7   | N/A        | Clear | Space?                  | N/A   |
|                                         |                      | Road X Slope (%)      | 1.9   | N/A        | Clear | Space to XWalk (in)     | N/A   |
|                                         | N/A                  | Any Obstructions?     | N/A   | N/A        | Storn | n Grate/Utility Hazard? | N/A   |
|                                         |                      | Obstruction Type      |       |            | Storn | n Grate/Utility Type    |       |
|                                         |                      |                       | N/A   |            |       |                         | N/A   |
|                                         |                      |                       |       | Yes        | Surfa | ce Condition? (G/P)     | Good  |
|                                         | The way of the first |                       |       |            |       |                         |       |