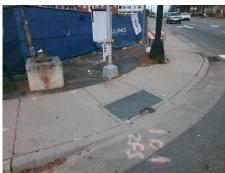

## **Access Compliance Report Public Rights-of-Way** (Curb Ramps)

Intersection ID: 12991 Main Street: E MOREHEAD ST Cross Street: S\_TRYON\_ST Location: W ADA ID: 5555ABB6646A Ramp Type: PerpDiag Initial Pass/Fail: Fail **Overall Compliance: No Severity Score:** 22.5

Total Cost: 3200.00

| Field Measurements/Component Compliance |                      |                       |       |            |       |                         |       |
|-----------------------------------------|----------------------|-----------------------|-------|------------|-------|-------------------------|-------|
|                                         | Compl                | iance Description     | Data  | Compliance |       | Description             | Data  |
|                                         | N/A                  | Ramp Length (in)      | 65.0  | No         | Ramp  | Slope (%)               | 9.4   |
|                                         | No                   | Ramp Width (in)       | 38.0  | No         | Ramp  | XSlope (%)              | 3.0   |
|                                         | N/A                  | Flare Type LT         | N/A   | N/A        | Flare | Type RT                 | N/A   |
|                                         | N/A                  | Flare Slope LT (%)    | N/A   | N/A        | Flare | Slope RT (%)            | N/A   |
|                                         | N/A                  | Flare Traversable LT? | N/A   | N/A        | Flare | Traversable RT?         | N/A   |
|                                         | N/A                  | Landing Length (in)   | N/A   | N/A        | DWS   | Provided?               | N/A   |
|                                         | N/A                  | Landing Width (in)    | N/A   | N/A        | DWS   | Contrast?               | N/A   |
|                                         | N/A                  | Landing Slope (%)     | N/A   | N/A        | DWS   | Length (in)             | N/A   |
|                                         | N/A                  | Landing X Slope (%)   | N/A   | N/A        | DWS   | Full Width?             | N/A   |
|                                         | N/A                  | Landing Curb? (Y/N)   | N/A   | N/A        | DWS   | Offset (in)             | N/A   |
|                                         | N/A                  | Shared Landing?       | N/A   |            |       |                         |       |
|                                         | N/A                  | Gutter Ponding?       | N/A   | N/A        | Gutte | er Slope (%)            | N/A   |
|                                         | N/A                  | Gutter Lip Ht (in)    | N/A   | N/A        | Gutte | r X Slope (%)           | N/A   |
|                                         | N/A                  | Painted X Walk1?      | Yes   | N/A        | Paint | ed X Walk2?             | Yes   |
|                                         |                      | X Walk 1 Direction    | To SE |            | X Wa  | lk 2 Direction          | To NE |
|                                         | N/A                  | X Walk 1 Width (in)   | 123.0 | N/A        | X Wa  | lk 2 Width (in)         | 114.0 |
|                                         |                      | X Walk 1 Slope (%)    | 0.8   |            | X Wa  | lk 2 Slope (%)          | 3.7   |
|                                         |                      | X Walk 1 X Slope (%)  | 2.6   |            | X Wa  | lk 2 X Slope (%)        | 0.3   |
|                                         | N/A                  | Ramp inside XWalk1?   | Yes   | N/A        | Ram   | inside XWalk2?          | Yes   |
|                                         |                      | Road Slope (%)        | 1.7   | N/A        | Clear | Space?                  | N/A   |
|                                         |                      | Road X Slope (%)      | 1.9   | N/A        | Clear | Space to XWalk (in)     | N/A   |
|                                         | N/A                  | Any Obstructions?     | N/A   | N/A        | Storn | n Grate/Utility Hazard? | N/A   |
|                                         |                      | Obstruction Type      |       |            | Storn | n Grate/Utility Type    |       |
|                                         |                      |                       | N/A   |            |       |                         | N/A   |
|                                         |                      |                       |       | Yes        | Surfa | ce Condition? (G/P)     | Good  |
|                                         | The way of the first |                       |       |            |       |                         |       |