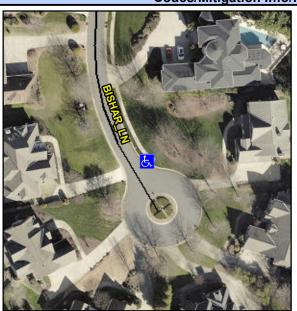

## Access Compliance Report Public Rights-of-Way (Curb Ramps)

Intersection ID: 10021252 Main Street: BISHAR\_LN Cross Street: N/A Location: N

ADA ID: 55634345583E Ramp Type: BlendTrans2 Initial Pass/Fail: Fail Overall Compliance: No Severity Score: 18.75

## Field Measurements/Component Compliance

Street 1 Name

Stop Condition-Street 1

Street 2 Name

N/A

Stop Condition-Street 2

N/A

Possible Solutions:

Remove & Replace Curb Ramp With
Two New Directional Ramps or
Equivalent.

Surveyor Notes:
N/A

PROW/ADA:
Not Found, R304.5.1

Total Cost: \$ 3200.00

| Com | pliance Description   | Data  | Comp | liance Description          | Data |
|-----|-----------------------|-------|------|-----------------------------|------|
| N/A | Ramp Length (in)      | 96.0  | Yes  | BlendTrans Slope (%)        | 4.3  |
| No  | Ramp Width (in)       | 33.0  | Yes  | BlendTrans XSlope (%)       | 2.7  |
| N/A | Flare Type LT         | N/A   | N/A  | Flare Type RT               | N/A  |
| N/A | Flare Slope LT (%)    | N/A   | N/A  | Flare Slope RT (%)          | N/A  |
| N/A | Flare Traversable LT? | N/A   | N/A  | Flare Traversable RT?       | N/A  |
| N/A | Landing Length (in)   | N/A   | N/A  | DWS Provided?               | N/A  |
| N/A | Landing Width (in)    | N/A   | N/A  | DWS Contrast?               | N/A  |
| N/A | Landing Slope (%)     | N/A   | N/A  | DWS Length (in)             | N/A  |
| N/A | Landing X Slope (%)   | N/A   | N/A  | DWS Full Width?             | N/A  |
| N/A | Landing Curb? (Y/N)   | N/A   | N/A  | DWS Offset (in)             | N/A  |
| N/A | Shared Landing?       | N/A   |      |                             |      |
| N/A | Gutter Ponding?       | Yes   | N/A  | Gutter Slope (%)            | N/A  |
| N/A | Gutter Lip Ht (in)    | N/A   | N/A  | Gutter X Slope (%)          | N/A  |
| N/A | Painted X Walk1?      | No    | N/A  | Painted X Walk2?            | N/A  |
|     | X Walk 1 Direction    | To SW |      | X Walk 2 Direction          | N/A  |
|     | X Walk 1 Width (in)   | N/A   |      | X Walk 2 Width (in)         | N/A  |
|     | X Walk 1 Slope (%)    | 5.7   |      | X Walk 2 Slope (%)          | N/A  |
|     | X Walk 1 X Slope (%)  | 5.4   |      | X Walk 2 X Slope (%)        | N/A  |
| N/A | Ramp inside XWalk1?   | N/A   | N/A  | Ramp inside XWalk2?         | N/A  |
|     | Road Slope (%)        | 5.4   |      | Clear Space?                | N/A  |
|     | Road X Slope (%)      | 5.7   | N/A  | Clear Space to XWalk (in)   | N/A  |
| N/A | Any Obstructions?     | N/A   | N/A  | Storm Grate/Utility Hazard? | N/A  |
|     | Obstruction Type      |       | l    | Storm Grate/Utility Type    |      |
|     |                       | N/A   | l    |                             | N/A  |
|     |                       |       | Yes  | Surface Condition? (G/P)    | Good |
|     |                       |       | No   | Curb Slope (%)              | 12.4 |