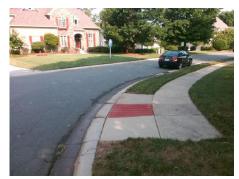

## Access Compliance Report Public Rights-of-Way (Curb Ramps)

Intersection ID: 10021252 Main Street: BISHAR\_LN Cross Street: N/A Location: N

ADA ID: 55634345583E Ramp Type: BlendTrans2 Initial Pass/Fail: Fail Overall Compliance: No Severity Score: 18.75

Remove & Replace Curb Ramp With
Two New Directional Ramps or
Equivalent.

Surveyor Notes:
N/A

PROW/ADA:
Not Found, R304.5.1

Total Cost: \$ 3200.00

| Com | pliance Description   | Data  | Comp | liance Description          | Data |
|-----|-----------------------|-------|------|-----------------------------|------|
| N/A | Ramp Length (in)      | 96.0  | Yes  | BlendTrans Slope (%)        | 4.3  |
| No  | Ramp Width (in)       | 33.0  | Yes  | BlendTrans XSlope (%)       | 2.7  |
| N/A | Flare Type LT         | N/A   | N/A  | Flare Type RT               | N/A  |
| N/A | Flare Slope LT (%)    | N/A   | N/A  | Flare Slope RT (%)          | N/A  |
| N/A | Flare Traversable LT? | N/A   | N/A  | Flare Traversable RT?       | N/A  |
| N/A | Landing Length (in)   | N/A   | N/A  | DWS Provided?               | N/A  |
| N/A | Landing Width (in)    | N/A   | N/A  | DWS Contrast?               | N/A  |
| N/A | Landing Slope (%)     | N/A   | N/A  | DWS Length (in)             | N/A  |
| N/A | Landing X Slope (%)   | N/A   | N/A  | DWS Full Width?             | N/A  |
| N/A | Landing Curb? (Y/N)   | N/A   | N/A  | DWS Offset (in)             | N/A  |
| N/A | Shared Landing?       | N/A   |      |                             |      |
| N/A | Gutter Ponding?       | Yes   | N/A  | Gutter Slope (%)            | N/A  |
| N/A | Gutter Lip Ht (in)    | N/A   | N/A  | Gutter X Slope (%)          | N/A  |
| N/A | Painted X Walk1?      | No    | N/A  | Painted X Walk2?            | N/A  |
|     | X Walk 1 Direction    | To SW |      | X Walk 2 Direction          | N/A  |
|     | X Walk 1 Width (in)   | N/A   |      | X Walk 2 Width (in)         | N/A  |
|     | X Walk 1 Slope (%)    | 5.7   |      | X Walk 2 Slope (%)          | N/A  |
|     | X Walk 1 X Slope (%)  | 5.4   |      | X Walk 2 X Slope (%)        | N/A  |
| N/A | Ramp inside XWalk1?   | N/A   | N/A  | Ramp inside XWalk2?         | N/A  |
|     | Road Slope (%)        | 5.4   |      | Clear Space?                | N/A  |
|     | Road X Slope (%)      | 5.7   | N/A  | Clear Space to XWalk (in)   | N/A  |
| N/A | Any Obstructions?     | N/A   | N/A  | Storm Grate/Utility Hazard? | N/A  |
|     | Obstruction Type      |       | l    | Storm Grate/Utility Type    |      |
|     |                       | N/A   | l    |                             | N/A  |
|     |                       |       | Yes  | Surface Condition? (G/P)    | Good |
|     |                       |       | No   | Curb Slope (%)              | 12.4 |