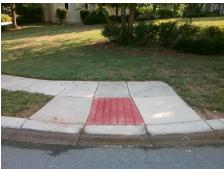

## Access Compliance Report Public Rights-of-Way (Curb Ramps)

Intersection ID: 10021252 Main Street: BISHAR\_LN Cross Street: N/A Location: N

ADA ID: 55634345583E Ramp Type: BlendTrans2 Initial Pass/Fail: Fail Overall Compliance: No Severity Score: 18.75

Remove & Replace Curb Ramp With
Two New Directional Ramps or
Equivalent.

Surveyor Notes:
N/A

PROW/ADA:
Not Found, R304.5.1

Total Cost: \$ 3200.00

| Com | pliance Description   | Data  | Comp | liance Description          | Data |
|-----|-----------------------|-------|------|-----------------------------|------|
| N/A | Ramp Length (in)      | 96.0  | Yes  | BlendTrans Slope (%)        | 4.3  |
| No  | Ramp Width (in)       | 33.0  | Yes  | BlendTrans XSlope (%)       | 2.7  |
| N/A | Flare Type LT         | N/A   | N/A  | Flare Type RT               | N/A  |
| N/A | Flare Slope LT (%)    | N/A   | N/A  | Flare Slope RT (%)          | N/A  |
| N/A | Flare Traversable LT? | N/A   | N/A  | Flare Traversable RT?       | N/A  |
| N/A | Landing Length (in)   | N/A   | N/A  | DWS Provided?               | N/A  |
| N/A | Landing Width (in)    | N/A   | N/A  | DWS Contrast?               | N/A  |
| N/A | Landing Slope (%)     | N/A   | N/A  | DWS Length (in)             | N/A  |
| N/A | Landing X Slope (%)   | N/A   | N/A  | DWS Full Width?             | N/A  |
| N/A | Landing Curb? (Y/N)   | N/A   | N/A  | DWS Offset (in)             | N/A  |
| N/A | Shared Landing?       | N/A   |      |                             |      |
| N/A | Gutter Ponding?       | Yes   | N/A  | Gutter Slope (%)            | N/A  |
| N/A | Gutter Lip Ht (in)    | N/A   | N/A  | Gutter X Slope (%)          | N/A  |
| N/A | Painted X Walk1?      | No    | N/A  | Painted X Walk2?            | N/A  |
|     | X Walk 1 Direction    | To SW |      | X Walk 2 Direction          | N/A  |
|     | X Walk 1 Width (in)   | N/A   |      | X Walk 2 Width (in)         | N/A  |
|     | X Walk 1 Slope (%)    | 5.7   |      | X Walk 2 Slope (%)          | N/A  |
|     | X Walk 1 X Slope (%)  | 5.4   |      | X Walk 2 X Slope (%)        | N/A  |
| N/A | Ramp inside XWalk1?   | N/A   | N/A  | Ramp inside XWalk2?         | N/A  |
|     | Road Slope (%)        | 5.4   |      | Clear Space?                | N/A  |
|     | Road X Slope (%)      | 5.7   | N/A  | Clear Space to XWalk (in)   | N/A  |
| N/A | Any Obstructions?     | N/A   | N/A  | Storm Grate/Utility Hazard? | N/A  |
|     | Obstruction Type      |       | l    | Storm Grate/Utility Type    |      |
|     |                       | N/A   | l    |                             | N/A  |
|     |                       |       | Yes  | Surface Condition? (G/P)    | Good |
|     |                       |       | No   | Curb Slope (%)              | 12.4 |