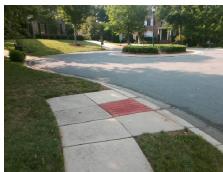

## Access Compliance Report Public Rights-of-Way (Curb Ramps)

Intersection ID: 10021252 Main Street: BISHAR\_LN Cross Street: N/A Location: N

ADA ID: 55634345583E Ramp Type: BlendTrans2 Initial Pass/Fail: Fail Overall Compliance: No Severity Score: 18.75

Remove & Replace Curb Ramp With
Two New Directional Ramps or
Equivalent.

Surveyor Notes:
N/A

PROW/ADA:
Not Found, R304.5.1

Total Cost: \$ 3200.00

| Com | pliance Description   | Data  | Comp | liance Description          | Data |
|-----|-----------------------|-------|------|-----------------------------|------|
| N/A | Ramp Length (in)      | 96.0  | Yes  | BlendTrans Slope (%)        | 4.3  |
| No  | Ramp Width (in)       | 33.0  | Yes  | BlendTrans XSlope (%)       | 2.7  |
| N/A | Flare Type LT         | N/A   | N/A  | Flare Type RT               | N/A  |
| N/A | Flare Slope LT (%)    | N/A   | N/A  | Flare Slope RT (%)          | N/A  |
| N/A | Flare Traversable LT? | N/A   | N/A  | Flare Traversable RT?       | N/A  |
| N/A | Landing Length (in)   | N/A   | N/A  | DWS Provided?               | N/A  |
| N/A | Landing Width (in)    | N/A   | N/A  | DWS Contrast?               | N/A  |
| N/A | Landing Slope (%)     | N/A   | N/A  | DWS Length (in)             | N/A  |
| N/A | Landing X Slope (%)   | N/A   | N/A  | DWS Full Width?             | N/A  |
| N/A | Landing Curb? (Y/N)   | N/A   | N/A  | DWS Offset (in)             | N/A  |
| N/A | Shared Landing?       | N/A   |      |                             |      |
| N/A | Gutter Ponding?       | Yes   | N/A  | Gutter Slope (%)            | N/A  |
| N/A | Gutter Lip Ht (in)    | N/A   | N/A  | Gutter X Slope (%)          | N/A  |
| N/A | Painted X Walk1?      | No    | N/A  | Painted X Walk2?            | N/A  |
|     | X Walk 1 Direction    | To SW |      | X Walk 2 Direction          | N/A  |
|     | X Walk 1 Width (in)   | N/A   |      | X Walk 2 Width (in)         | N/A  |
|     | X Walk 1 Slope (%)    | 5.7   |      | X Walk 2 Slope (%)          | N/A  |
|     | X Walk 1 X Slope (%)  | 5.4   |      | X Walk 2 X Slope (%)        | N/A  |
| N/A | Ramp inside XWalk1?   | N/A   | N/A  | Ramp inside XWalk2?         | N/A  |
|     | Road Slope (%)        | 5.4   |      | Clear Space?                | N/A  |
|     | Road X Slope (%)      | 5.7   | N/A  | Clear Space to XWalk (in)   | N/A  |
| N/A | Any Obstructions?     | N/A   | N/A  | Storm Grate/Utility Hazard? | N/A  |
|     | Obstruction Type      |       | l    | Storm Grate/Utility Type    |      |
|     |                       | N/A   | l    |                             | N/A  |
|     |                       |       | Yes  | Surface Condition? (G/P)    | Good |
|     |                       |       | No   | Curb Slope (%)              | 12.4 |