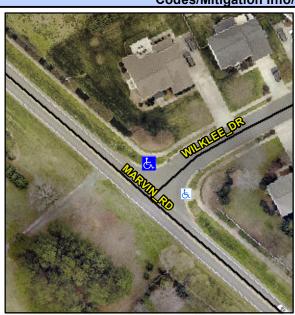

2.0

N/A

N/A

N/A

N/A

N/A

Good

Intersection ID: 29824 Main Street: MARVIN RD **Cross Street: WILKLEE DR** Location: N Initial Pass/Fail: Fail **Overall Compliance: No Severity Score:** 12.5 ADA ID: 55712730E899 Ramp Type: PerpDiag

## Field Measurements/Component Compliance

Compliance Description

Data

Street 1 Name

**MARVIN RD** None **WILKLEE DR**  Remove & Replace Curb Ramp With Two New Directional Ramps or Equivalent.

Surveyor Notes: