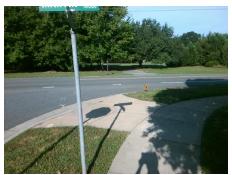

2.0

N/A

N/A

N/A

N/A

N/A

Good

Intersection ID: 29824 Main Street: MARVIN RD **Cross Street: WILKLEE DR** Location: N Initial Pass/Fail: Fail **Overall Compliance: No Severity Score:** 12.5 ADA ID: 55712730E899 Ramp Type: PerpDiag

## Field Measurements/Component Compliance

Compliance Description

Data

Street 1 Name

**MARVIN RD** None **WILKLEE DR**  Remove & Replace Curb Ramp With Two New Directional Ramps or Equivalent.

Surveyor Notes: