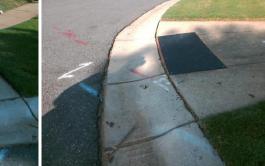

## Access Compliance Report Public Rights-of-Way (Curb Ramps)

| Intersection ID: 42578 Main Str         | Main Street: PEACEFUL_WAY_DR             |         | Cross Street: STROUD_PARK_CT                  |                       |       |                             | Location:                   | NW    |
|-----------------------------------------|------------------------------------------|---------|-----------------------------------------------|-----------------------|-------|-----------------------------|-----------------------------|-------|
| ADA ID: 55760EA4DE70 Ramp Ty            | Ramp Type: PerpDiag                      |         | Initial Pass/Fail: Fail Overall Compliance: N |                       |       | ice: N                      | o Severity Score:           | 17.5  |
| Codes/Mitigation Info/Possible Solution |                                          |         | Field Measurements/Component Compliance       |                       |       |                             |                             |       |
|                                         | Possible Solutions:                      |         | Compliance Description                        |                       |       | Data Compliance Description |                             |       |
|                                         | Remove & Replace Curb Ramp               | With    | N/A                                           | Ramp Length (in)      | 94.0  | Yes                         | Ramp Slope (%)              | 6.0   |
|                                         | Two New Directional Ramps or Equivalent. |         | No                                            | Ramp Width (in)       | 32.5  | Yes                         | Ramp XSlope (%)             | 1.8   |
|                                         |                                          |         | N/A                                           | Flare Type LT         | N/A   | N/A                         | Flare Type RT               | N/A   |
|                                         | 4                                        |         | N/A                                           | Flare Slope LT (%)    | N/A   | N/A                         | Flare Slope RT (%)          | N/A   |
|                                         |                                          |         | N/A                                           | Flare Traversable LT? | N/A   | N/A                         | Flare Traversable RT?       | N/A   |
|                                         |                                          |         | N/A                                           | Landing Length (in)   | N/A   | N/A                         | DWS Provided?               | N/A   |
|                                         | Surveyor Notes:                          |         | N/A                                           | Landing Width (in)    | N/A   | N/A                         | DWS Contrast?               | N/A   |
|                                         | N/A                                      |         | N/A                                           | Landing Slope (%)     | N/A   | N/A                         | DWS Length (in)             | N/A   |
|                                         |                                          |         | N/A                                           | Landing X Slope (%)   | N/A   | N/A                         | DWS Full Width?             | N/A   |
|                                         |                                          |         | N/A                                           | Landing Curb? (Y/N)   | N/A   | N/A                         | DWS Offset (in)             | N/A   |
|                                         |                                          |         | N/A                                           | Shared Landing?       | N/A   |                             |                             |       |
|                                         | PROW/ADA:                                |         | N/A                                           | Gutter Ponding?       | N/A   | N/A                         | Gutter Slope (%)            | N/A   |
|                                         | Not Found, R304.5.1                      |         | N/A                                           | Gutter Lip Ht (in)    | 1.5   | N/A                         | Gutter X Slope (%)          | N/A   |
|                                         |                                          |         | N/A                                           | Painted X Walk1?      | No    | N/A                         | Painted X Walk2?            | No    |
|                                         |                                          |         |                                               | X Walk 1 Direction    | To NE |                             | X Walk 2 Direction          | To NE |
|                                         |                                          |         | N/A                                           | X Walk 1 Width (in)   | N/A   | N/A                         | X Walk 2 Width (in)         | N/A   |
| Street 1 Name PEACEFUL WAY DR           | -                                        |         |                                               | X Walk 1 Slope (%)    | 2.3   |                             | X Walk 2 Slope (%)          | 0.8   |
| Stop Condition-Street 2 None            |                                          |         |                                               | X Walk 1 X Slope (%)  | 6.7   |                             | X Walk 2 X Slope (%)        | 0.7   |
| Street 2 Name STROUD PARK CT            |                                          |         | N/A                                           | Ramp inside XWalk1?   | N/A   | N/A                         | Ramp inside XWalk2?         | N/A   |
| Stop Condition-Street 1 StopSign        |                                          |         |                                               | Road Slope (%)        | 3.4   | N/A                         | Clear Space?                | N/A   |
|                                         |                                          |         |                                               | Road X Slope (%)      | 2.1   | N/A                         | Clear Space to XWalk (in)   | N/A   |
|                                         |                                          |         | N/A                                           | Any Obstructions?     | N/A   | N/A                         | Storm Grate/Utility Hazard? | N/A   |
|                                         | Total Cost: \$                           | 3200.00 |                                               | Obstruction Type      |       |                             | Storm Grate/Utility Type    |       |
|                                         |                                          |         |                                               |                       | N/A   |                             |                             | N/A   |

Yes

Surface Condition? (G/P)

Good