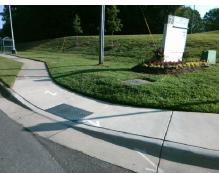

Possible Solutions: Remove & Replace Entire Ramp. Surveyor Notes: N/A PROW/ADA: Not Found, R304.5.1

Total Cost: 1850.00

| Field Measurements/Component Compliance |                       |      |      |                             |      |  |  |
|-----------------------------------------|-----------------------|------|------|-----------------------------|------|--|--|
| Comp                                    | liance Description    | Data | Comp | liance Description          | Data |  |  |
| N/A                                     | Ramp Length (in)      | 59.0 | Yes  | Ramp Slope (%)              | 5.2  |  |  |
| No                                      | Ramp Width (in)       | 47.0 | Yes  | Ramp XSlope (%)             | 1.8  |  |  |
| N/A                                     | Flare Type LT         | N/A  | N/A  | Flare Type RT               | N/A  |  |  |
| N/A                                     | Flare Slope LT (%)    | N/A  | N/A  | Flare Slope RT (%)          | N/A  |  |  |
| N/A                                     | Flare Traversable LT? | N/A  | N/A  | Flare Traversable RT?       | N/A  |  |  |
| N/A                                     | Landing Length (in)   | N/A  | N/A  | DWS Provided?               | N/A  |  |  |
| N/A                                     | Landing Width (in)    | N/A  | N/A  | DWS Contrast?               | N/A  |  |  |
| N/A                                     | Landing Slope (%)     | N/A  | N/A  | DWS Length (in)             | N/A  |  |  |
| N/A                                     | Landing X Slope (%)   | N/A  | N/A  | DWS Full Width?             | N/A  |  |  |
| N/A                                     | Landing Curb? (Y/N)   | N/A  | N/A  | DWS Offset (in)             | N/A  |  |  |
| N/A                                     | Shared Landing?       | N/A  |      |                             |      |  |  |
| N/A                                     | Gutter Ponding?       | N/A  | N/A  | Gutter Slope (%)            | N/A  |  |  |
| N/A                                     | Gutter Lip Ht (in)    | N/A  | N/A  | Gutter X Slope (%)          | N/A  |  |  |
| N/A                                     | Painted X Walk1?      | No   | N/A  | Painted X Walk2?            | N/A  |  |  |
|                                         | X Walk 1 Direction    | To W |      | X Walk 2 Direction          | N/A  |  |  |
| N/A                                     | X Walk 1 Width (in)   | N/A  | N/A  | X Walk 2 Width (in)         | N/A  |  |  |
|                                         | X Walk 1 Slope (%)    | 6.0  |      | X Walk 2 Slope (%)          | N/A  |  |  |
|                                         | X Walk 1 X Slope (%)  | 2.7  |      | X Walk 2 X Slope (%)        | N/A  |  |  |
| N/A                                     | Ramp inside XWalk1?   | N/A  | N/A  | Ramp inside XWalk2?         | N/A  |  |  |
|                                         | Road Slope (%)        | N/A  | N/A  | Clear Space?                | N/A  |  |  |
|                                         | Road X Slope (%)      | N/A  | N/A  | Clear Space to XWalk (in)   | N/A  |  |  |
| N/A                                     | Any Obstructions?     | N/A  | N/A  | Storm Grate/Utility Hazard? | N/A  |  |  |
|                                         | Obstruction Type      |      |      | Storm Grate/Utility Type    |      |  |  |
|                                         |                       | N/A  |      |                             | N/A  |  |  |
|                                         |                       |      | Yes  | Surface Condition? (G/P)    | Good |  |  |
|                                         | 7                     |      |      |                             |      |  |  |