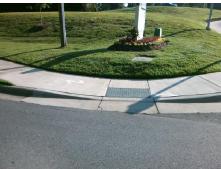

Possible Solutions: Remove & Replace Entire Ramp. Surveyor Notes: N/A PROW/ADA: Not Found, R304.5.1

Total Cost: 1850.00

| Field Measurements/Component Compliance |                       |      |      |                             |      |  |  |
|-----------------------------------------|-----------------------|------|------|-----------------------------|------|--|--|
| Comp                                    | liance Description    | Data | Comp | liance Description          | Data |  |  |
| N/A                                     | Ramp Length (in)      | 59.0 | Yes  | Ramp Slope (%)              | 5.2  |  |  |
| No                                      | Ramp Width (in)       | 47.0 | Yes  | Ramp XSlope (%)             | 1.8  |  |  |
| N/A                                     | Flare Type LT         | N/A  | N/A  | Flare Type RT               | N/A  |  |  |
| N/A                                     | Flare Slope LT (%)    | N/A  | N/A  | Flare Slope RT (%)          | N/A  |  |  |
| N/A                                     | Flare Traversable LT? | N/A  | N/A  | Flare Traversable RT?       | N/A  |  |  |
| N/A                                     | Landing Length (in)   | N/A  | N/A  | DWS Provided?               | N/A  |  |  |
| N/A                                     | Landing Width (in)    | N/A  | N/A  | DWS Contrast?               | N/A  |  |  |
| N/A                                     | Landing Slope (%)     | N/A  | N/A  | DWS Length (in)             | N/A  |  |  |
| N/A                                     | Landing X Slope (%)   | N/A  | N/A  | DWS Full Width?             | N/A  |  |  |
| N/A                                     | Landing Curb? (Y/N)   | N/A  | N/A  | DWS Offset (in)             | N/A  |  |  |
| N/A                                     | Shared Landing?       | N/A  |      |                             |      |  |  |
| N/A                                     | Gutter Ponding?       | N/A  | N/A  | Gutter Slope (%)            | N/A  |  |  |
| N/A                                     | Gutter Lip Ht (in)    | N/A  | N/A  | Gutter X Slope (%)          | N/A  |  |  |
| N/A                                     | Painted X Walk1?      | No   | N/A  | Painted X Walk2?            | N/A  |  |  |
|                                         | X Walk 1 Direction    | To W |      | X Walk 2 Direction          | N/A  |  |  |
| N/A                                     | X Walk 1 Width (in)   | N/A  | N/A  | X Walk 2 Width (in)         | N/A  |  |  |
|                                         | X Walk 1 Slope (%)    | 6.0  |      | X Walk 2 Slope (%)          | N/A  |  |  |
|                                         | X Walk 1 X Slope (%)  | 2.7  |      | X Walk 2 X Slope (%)        | N/A  |  |  |
| N/A                                     | Ramp inside XWalk1?   | N/A  | N/A  | Ramp inside XWalk2?         | N/A  |  |  |
|                                         | Road Slope (%)        | N/A  | N/A  | Clear Space?                | N/A  |  |  |
|                                         | Road X Slope (%)      | N/A  | N/A  | Clear Space to XWalk (in)   | N/A  |  |  |
| N/A                                     | Any Obstructions?     | N/A  | N/A  | Storm Grate/Utility Hazard? | N/A  |  |  |
|                                         | Obstruction Type      |      |      | Storm Grate/Utility Type    |      |  |  |
|                                         |                       | N/A  |      |                             | N/A  |  |  |
|                                         |                       |      | Yes  | Surface Condition? (G/P)    | Good |  |  |
|                                         | 7                     |      |      |                             |      |  |  |