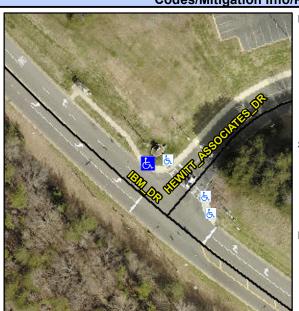

## **Access Compliance Report Public Rights-of-Way** (Curb Ramps)

Intersection ID: 48161 Main Street: HEWITT\_ASSOCIATES\_DR Cross Street: IBM\_DR Location: N **Overall Compliance: No Severity Score:** ADA ID: 5576117E2189 Ramp Type: Perp Initial Pass/Fail: Fail 8.75

**Codes/Mitigation Info/Possible Solution** 

| Street 1 Name           | IBM DR |
|-------------------------|--------|
| Stop Condition-Street 2 | None   |
| Street 2 Name           | N/A    |
| Stop Condition-Street 1 | N/A    |