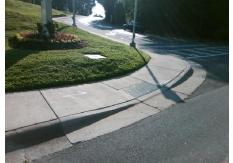

Possible Solutions: Remove & Replace Entire Ramp. Surveyor Notes: N/A PROW/ADA: Not Found, R304.5.1

Total Cost: 1850.00

| Field Measurements/Component Compliance |                       |      |      |                             |      |  |  |
|-----------------------------------------|-----------------------|------|------|-----------------------------|------|--|--|
| Comp                                    | liance Description    | Data | Comp | liance Description          | Data |  |  |
| N/A                                     | Ramp Length (in)      | 59.0 | Yes  | Ramp Slope (%)              | 5.2  |  |  |
| No                                      | Ramp Width (in)       | 47.0 | Yes  | Ramp XSlope (%)             | 1.8  |  |  |
| N/A                                     | Flare Type LT         | N/A  | N/A  | Flare Type RT               | N/A  |  |  |
| N/A                                     | Flare Slope LT (%)    | N/A  | N/A  | Flare Slope RT (%)          | N/A  |  |  |
| N/A                                     | Flare Traversable LT? | N/A  | N/A  | Flare Traversable RT?       | N/A  |  |  |
| N/A                                     | Landing Length (in)   | N/A  | N/A  | DWS Provided?               | N/A  |  |  |
| N/A                                     | Landing Width (in)    | N/A  | N/A  | DWS Contrast?               | N/A  |  |  |
| N/A                                     | Landing Slope (%)     | N/A  | N/A  | DWS Length (in)             | N/A  |  |  |
| N/A                                     | Landing X Slope (%)   | N/A  | N/A  | DWS Full Width?             | N/A  |  |  |
| N/A                                     | Landing Curb? (Y/N)   | N/A  | N/A  | DWS Offset (in)             | N/A  |  |  |
| N/A                                     | Shared Landing?       | N/A  |      |                             |      |  |  |
| N/A                                     | Gutter Ponding?       | N/A  | N/A  | Gutter Slope (%)            | N/A  |  |  |
| N/A                                     | Gutter Lip Ht (in)    | N/A  | N/A  | Gutter X Slope (%)          | N/A  |  |  |
| N/A                                     | Painted X Walk1?      | No   | N/A  | Painted X Walk2?            | N/A  |  |  |
|                                         | X Walk 1 Direction    | To W |      | X Walk 2 Direction          | N/A  |  |  |
| N/A                                     | X Walk 1 Width (in)   | N/A  | N/A  | X Walk 2 Width (in)         | N/A  |  |  |
|                                         | X Walk 1 Slope (%)    | 6.0  |      | X Walk 2 Slope (%)          | N/A  |  |  |
|                                         | X Walk 1 X Slope (%)  | 2.7  |      | X Walk 2 X Slope (%)        | N/A  |  |  |
| N/A                                     | Ramp inside XWalk1?   | N/A  | N/A  | Ramp inside XWalk2?         | N/A  |  |  |
|                                         | Road Slope (%)        | N/A  | N/A  | Clear Space?                | N/A  |  |  |
|                                         | Road X Slope (%)      | N/A  | N/A  | Clear Space to XWalk (in)   | N/A  |  |  |
| N/A                                     | Any Obstructions?     | N/A  | N/A  | Storm Grate/Utility Hazard? | N/A  |  |  |
|                                         | Obstruction Type      |      |      | Storm Grate/Utility Type    |      |  |  |
|                                         |                       | N/A  |      |                             | N/A  |  |  |
|                                         |                       |      | Yes  | Surface Condition? (G/P)    | Good |  |  |
|                                         | 7                     |      |      |                             |      |  |  |