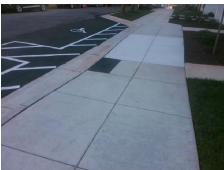

## Field Measurements/Component Compliance

Street 1 Name E 21ST ST
Stop Condition-Street 1 None
Street 2 Name N/A
Stop Condition-Street 2 N/A

Possible Solutions:

Remove & Replace Landing.

N
Y
Y
Y
Y
Surveyor Notes:

ACCESS AISLE RAMP

N
N
N
PROW/ADA:

R304.2.2-Perp, R304.3.2-Para

N

Total Cost: \$ 500.00

| Compliance Description |                      | Data  | Compliance Description |                             | Data |
|------------------------|----------------------|-------|------------------------|-----------------------------|------|
| N/A                    | Ramp Length LT (in)  | 78.0  | N/A                    | Ramp Length RT (in)         | 78.0 |
| Yes                    | Ramp Width LT (in)   | 95.0  | Yes                    | Ramp Width RT (in)          | 95.0 |
| Yes                    | Ramp Slope LT (%)    | 8.0   | Yes                    | Ramp Slope RT (%)           | 6.9  |
| Yes                    | Ramp XSlope LT (%)   | 1.4   | Yes                    | Ramp XSlope RT (%)          | 0.2  |
| Yes                    | Landing Length (in)  | 96.0  | Yes                    | DWS Provided?               | Yes  |
| Yes                    | Landing Width (in)   | 48.0  | Yes                    | DWS Contrast?               | Yes  |
| No                     | Landing Slope (%)    | 2.4   | Yes                    | DWS Length (in)             | 24.0 |
| Yes                    | Landing X Slope (%)  | 0.4   | Yes                    | DWS Full Width?             | Yes  |
| N/A                    | Landing Curb? (Y/N)  | No    | Yes                    | DWS Offset (in)             | 0.5  |
| N/A                    | Shared Landing?      | No    |                        |                             |      |
| Yes                    | Gutter Ponding?      | No    | Yes                    | Gutter Slope (%)            | 0.0  |
| Yes                    | Gutter Lip Ht (in)   | 0.0   | Yes                    | Gutter X Slope (%)          | 0.9  |
| N/A                    | Painted X Walk1?     | No    | N/A                    | Painted X Walk2?            | N/A  |
|                        | X Walk 1 Direction   | To NE |                        | X Walk 2 Direction          | N/A  |
| N/A                    | X Walk 1 Width (in)  | N/A   | N/A                    | X Walk 2 Width (in)         | N/A  |
|                        | X Walk 1 Slope (%)   | 2.4   |                        | X Walk 2 Slope (%)          | N/A  |
|                        | X Walk 1 X Slope (%) | 1.8   |                        | X Walk 2 X Slope (%)        | N/A  |
| N/A                    | Ramp inside XWalk1?  | N/A   | N/A                    | Ramp inside XWalk2?         | N/A  |
|                        | Road Slope (%)       | N/A   | N/A                    | Clear Space?                | Yes  |
|                        | Road X Slope (%)     | N/A   | N/A                    | Clear Space to XWalk (in)   | N/A  |
| Yes                    | Any Obstructions?    | No    | Yes                    | Storm Grate/Utility Hazard? | No   |
|                        | Obstruction Type     |       |                        | Storm Grate/Utility Type    |      |
|                        |                      | N/A   |                        |                             | N/A  |
|                        |                      |       | Yes                    | Surface Condition? (G/P)    | Good |
|                        |                      |       | Complia©turb Slope (%) |                             | 2.3  |