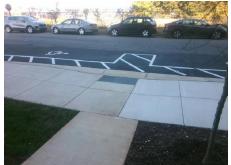

## Field Measurements/Component Compliance

Street 1 Name E 21ST ST
Stop Condition-Street 1 None
Street 2 Name N/A
Stop Condition-Street 2 N/A

Possible Solutions:

Remove & Replace Landing.

N
Y
Y
Y
Y
Surveyor Notes:

ACCESS AISLE RAMP

N
N
N
PROW/ADA:

R304.2.2-Perp, R304.3.2-Para

N

Total Cost: \$ 500.00

| Compliance Description |                      | Data  | Compliance Description |                             | Data |
|------------------------|----------------------|-------|------------------------|-----------------------------|------|
| N/A                    | Ramp Length LT (in)  | 78.0  | N/A                    | Ramp Length RT (in)         | 78.0 |
| Yes                    | Ramp Width LT (in)   | 95.0  | Yes                    | Ramp Width RT (in)          | 95.0 |
| Yes                    | Ramp Slope LT (%)    | 8.0   | Yes                    | Ramp Slope RT (%)           | 6.9  |
| Yes                    | Ramp XSlope LT (%)   | 1.4   | Yes                    | Ramp XSlope RT (%)          | 0.2  |
| Yes                    | Landing Length (in)  | 96.0  | Yes                    | DWS Provided?               | Yes  |
| Yes                    | Landing Width (in)   | 48.0  | Yes                    | DWS Contrast?               | Yes  |
| No                     | Landing Slope (%)    | 2.4   | Yes                    | DWS Length (in)             | 24.0 |
| Yes                    | Landing X Slope (%)  | 0.4   | Yes                    | DWS Full Width?             | Yes  |
| N/A                    | Landing Curb? (Y/N)  | No    | Yes                    | DWS Offset (in)             | 0.5  |
| N/A                    | Shared Landing?      | No    |                        |                             |      |
| Yes                    | Gutter Ponding?      | No    | Yes                    | Gutter Slope (%)            | 0.0  |
| Yes                    | Gutter Lip Ht (in)   | 0.0   | Yes                    | Gutter X Slope (%)          | 0.9  |
| N/A                    | Painted X Walk1?     | No    | N/A                    | Painted X Walk2?            | N/A  |
|                        | X Walk 1 Direction   | To NE |                        | X Walk 2 Direction          | N/A  |
| N/A                    | X Walk 1 Width (in)  | N/A   | N/A                    | X Walk 2 Width (in)         | N/A  |
|                        | X Walk 1 Slope (%)   | 2.4   |                        | X Walk 2 Slope (%)          | N/A  |
|                        | X Walk 1 X Slope (%) | 1.8   |                        | X Walk 2 X Slope (%)        | N/A  |
| N/A                    | Ramp inside XWalk1?  | N/A   | N/A                    | Ramp inside XWalk2?         | N/A  |
|                        | Road Slope (%)       | N/A   | N/A                    | Clear Space?                | Yes  |
|                        | Road X Slope (%)     | N/A   | N/A                    | Clear Space to XWalk (in)   | N/A  |
| Yes                    | Any Obstructions?    | No    | Yes                    | Storm Grate/Utility Hazard? | No   |
|                        | Obstruction Type     |       |                        | Storm Grate/Utility Type    |      |
|                        |                      | N/A   |                        |                             | N/A  |
|                        |                      |       | Yes                    | Surface Condition? (G/P)    | Good |
|                        |                      |       | Complia©turb Slope (%) |                             | 2.3  |