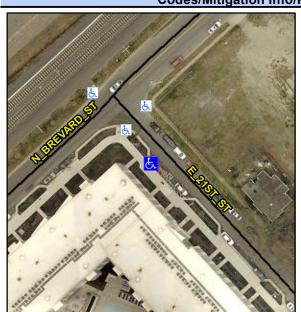

## Access Compliance Report Public Rights-of-Way (Curb Ramps)

Intersection ID: 10011243Main Street: E\_21ST\_STCross Street: N/ALocation: WADA ID: 557F750A0F86Ramp Type: ParaInitial Pass/Fail: Pass Overall Compliance: No Severity Score: 0

## Field Measurements/Component Compliance

Street 1 Name E 21ST ST
Stop Condition-Street 1 None
Street 2 Name N/A
Stop Condition-Street 2 N/A

Possible Solutions:

Remove & Replace Landing.

N
Y
Y
Y
Y
Surveyor Notes: