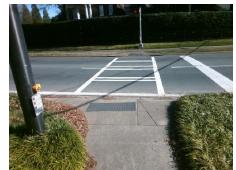

Total Cost: 1650.00

| Field Measurements/Component Compliance |                       |       |       |       |                         |      |
|-----------------------------------------|-----------------------|-------|-------|-------|-------------------------|------|
| Compl                                   | iance Description     | Data  | Compl | iance | Description             | Data |
| N/A                                     | Ramp Length (in)      | 65.0  | No    | Ramp  | Slope (%)               | 12.4 |
| No                                      | Ramp Width (in)       | 41.0  | No    | Ramp  | xSlope (%)              | 4.7  |
| N/A                                     | Flare Type LT         | N/A   | N/A   | Flare | Type RT                 | N/A  |
| N/A                                     | Flare Slope LT (%)    | N/A   | N/A   | Flare | Slope RT (%)            | N/A  |
| N/A                                     | Flare Traversable LT? | N/A   | N/A   | Flare | Traversable RT?         | N/A  |
| N/A                                     | Landing Length (in)   | N/A   | N/A   | DWS   | Provided?               | N/A  |
| N/A                                     | Landing Width (in)    | N/A   | N/A   | DWS   | Contrast?               | N/A  |
| N/A                                     | Landing Slope (%)     | N/A   | N/A   | DWS   | Length (in)             | N/A  |
| N/A                                     | Landing X Slope (%)   | N/A   | N/A   | DWS   | Full Width?             | N/A  |
| N/A                                     | Landing Curb? (Y/N)   | N/A   | N/A   | DWS   | Offset (in)             | N/A  |
| N/A                                     | Shared Landing?       | N/A   |       |       |                         |      |
| N/A                                     | Gutter Ponding?       | N/A   | N/A   | Gutte | er Slope (%)            | N/A  |
| N/A                                     | Gutter Lip Ht (in)    | N/A   | N/A   | Gutte | er X Slope (%)          | N/A  |
| N/A                                     | Painted X Walk1?      | Yes   | N/A   | Paint | ed X Walk2?             | N/A  |
|                                         | X Walk 1 Direction    | To SE |       | X Wa  | lk 2 Direction          | N/A  |
| N/A                                     | X Walk 1 Width (in)   | 103.0 | N/A   | X Wa  | lk 2 Width (in)         | N/A  |
|                                         | X Walk 1 Slope (%)    | 4.3   |       | X Wa  | lk 2 Slope (%)          | N/A  |
|                                         | X Walk 1 X Slope (%)  | 4.4   |       | X Wa  | lk 2 X Slope (%)        | N/A  |
| N/A                                     | Ramp inside XWalk1?   | Yes   | N/A   | Ramp  | o inside XWalk2?        | N/A  |
|                                         | Road Slope (%)        | N/A   | N/A   | Clear | Space?                  | N/A  |
|                                         | Road X Slope (%)      | N/A   | N/A   | Clear | Space to XWalk (in)     | N/A  |
| N/A                                     | Any Obstructions?     | N/A   | N/A   | Storn | n Grate/Utility Hazard? | N/A  |
|                                         | Obstruction Type      |       |       | Storn | n Grate/Utility Type    |      |
|                                         |                       | N/A   |       |       |                         | N/A  |
|                                         |                       |       | Yes   | Surfa | ce Condition? (G/P)     | Good |