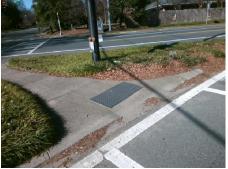

Total Cost: 1650.00

| Field Measurements/Component Compliance |                       |       |       |       |                         |      |
|-----------------------------------------|-----------------------|-------|-------|-------|-------------------------|------|
| Compl                                   | iance Description     | Data  | Compl | iance | Description             | Data |
| N/A                                     | Ramp Length (in)      | 65.0  | No    | Ramp  | Slope (%)               | 12.4 |
| No                                      | Ramp Width (in)       | 41.0  | No    | Ramp  | xSlope (%)              | 4.7  |
| N/A                                     | Flare Type LT         | N/A   | N/A   | Flare | Type RT                 | N/A  |
| N/A                                     | Flare Slope LT (%)    | N/A   | N/A   | Flare | Slope RT (%)            | N/A  |
| N/A                                     | Flare Traversable LT? | N/A   | N/A   | Flare | Traversable RT?         | N/A  |
| N/A                                     | Landing Length (in)   | N/A   | N/A   | DWS   | Provided?               | N/A  |
| N/A                                     | Landing Width (in)    | N/A   | N/A   | DWS   | Contrast?               | N/A  |
| N/A                                     | Landing Slope (%)     | N/A   | N/A   | DWS   | Length (in)             | N/A  |
| N/A                                     | Landing X Slope (%)   | N/A   | N/A   | DWS   | Full Width?             | N/A  |
| N/A                                     | Landing Curb? (Y/N)   | N/A   | N/A   | DWS   | Offset (in)             | N/A  |
| N/A                                     | Shared Landing?       | N/A   |       |       |                         |      |
| N/A                                     | Gutter Ponding?       | N/A   | N/A   | Gutte | er Slope (%)            | N/A  |
| N/A                                     | Gutter Lip Ht (in)    | N/A   | N/A   | Gutte | er X Slope (%)          | N/A  |
| N/A                                     | Painted X Walk1?      | Yes   | N/A   | Paint | ed X Walk2?             | N/A  |
|                                         | X Walk 1 Direction    | To SE |       | X Wa  | lk 2 Direction          | N/A  |
| N/A                                     | X Walk 1 Width (in)   | 103.0 | N/A   | X Wa  | lk 2 Width (in)         | N/A  |
|                                         | X Walk 1 Slope (%)    | 4.3   |       | X Wa  | lk 2 Slope (%)          | N/A  |
|                                         | X Walk 1 X Slope (%)  | 4.4   |       | X Wa  | lk 2 X Slope (%)        | N/A  |
| N/A                                     | Ramp inside XWalk1?   | Yes   | N/A   | Ramp  | o inside XWalk2?        | N/A  |
|                                         | Road Slope (%)        | N/A   | N/A   | Clear | Space?                  | N/A  |
|                                         | Road X Slope (%)      | N/A   | N/A   | Clear | Space to XWalk (in)     | N/A  |
| N/A                                     | Any Obstructions?     | N/A   | N/A   | Storn | n Grate/Utility Hazard? | N/A  |
|                                         | Obstruction Type      |       |       | Storn | n Grate/Utility Type    |      |
|                                         |                       | N/A   |       |       |                         | N/A  |
|                                         |                       |       | Yes   | Surfa | ce Condition? (G/P)     | Good |