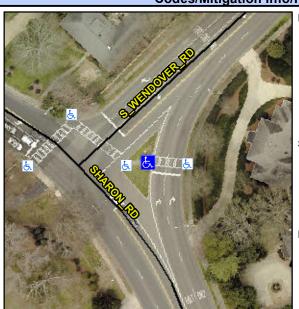

## **Access Compliance Report Public Rights-of-Way** (Curb Ramps)

Intersection ID: 18264 Main Street: S\_WENDOVER\_RD Cross Street: SHARON\_RD Location: SE ADA ID: 55879B2273E5 Ramp Type: MedianPerp Initial Pass/Fail: Fail **Overall Compliance: No Severity Score:** 35

**Codes/Mitigation Info/Possible Solution** 

S WENDOVER RD Street 1 Name Stop Condition-Street 2 Signal Street 2 Name N/A Stop Condition-Street 1 N/A

Possible Solutions: Remove & Replace Entire Ramp. Surveyor Notes: N/A PROW/ADA: R304.5.1, R304.2.2, R304.5.3